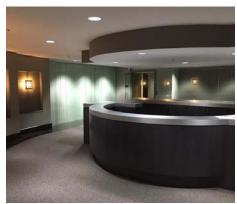

## **Property Overview**

This multi-tenant office building was built in 1982 and renovated in 2009. The main entry has been refurbished with Venezuelan marble floors, imported chandeliers, and the construction of a security guard desk. Building has on-site security and controlled 24 hour access, as well as, high speed data/communications connectivity. Additionally, all bathrooms have been renovated and updated as well. Twenty-four hour tenant controlled HVAC available.