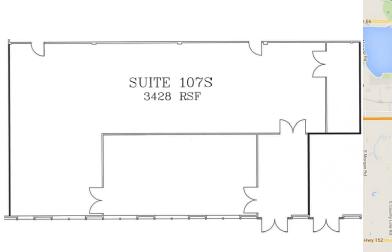

#### **Snapshot**

South Building
Suite 107S 3,428 SF
Rental Rate \$12.00/SF
Lease Type Full Service Gross
Lease Term 3 - 5 Years