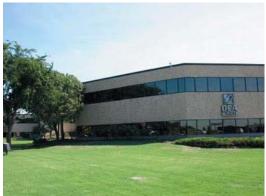

## **Property Overview**

This multi-tenant office building was built in 1982 and renovated in 2009. The main entry has been refurbished with Venezuelan marble floors, imported chandeliers, and the construction of a security guard desk. Building has on-site security and controlled 24 hour access, as well as, high speed data/communications connectivity. Additionally, all bathrooms have been renovated and updated as well. Twenty-four hour tenant controlled HVAC available.

#### Details

• Building Size: 79,371 SF

• Year Built: 1982 • Sub Market:

Oklahoma City

South