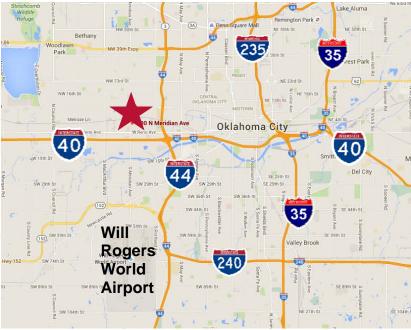

### **Property Highlights**

- Large floor plates for tenants of any size
- On site security
- · Controlled building access
- Ample surface parking
- Conveniently located close to I-40 and Will Rogers World Airport
- Restaurants & Hotels Within 1 Mile