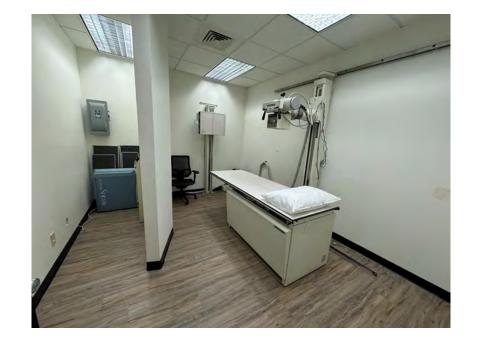

Class: A

A must see well located medical or professional office space in Mobile, AL. This 1,434 square foot suite includes a well decorated and large reception area, three professional offices, a shared conference or consulting room, a kitchen/breakroom and a private bathroom. The landlord is offering the use of a full body digital x-ray machine for an additional cost (call broker for more information). Parking is available onsite. Two 18x14ft offices and one 14x12ft office available.

Framing: Brick

**Special:** X-ray machine available for lease, shared Kitchen,

private bathroom

Stories: 1 – Story