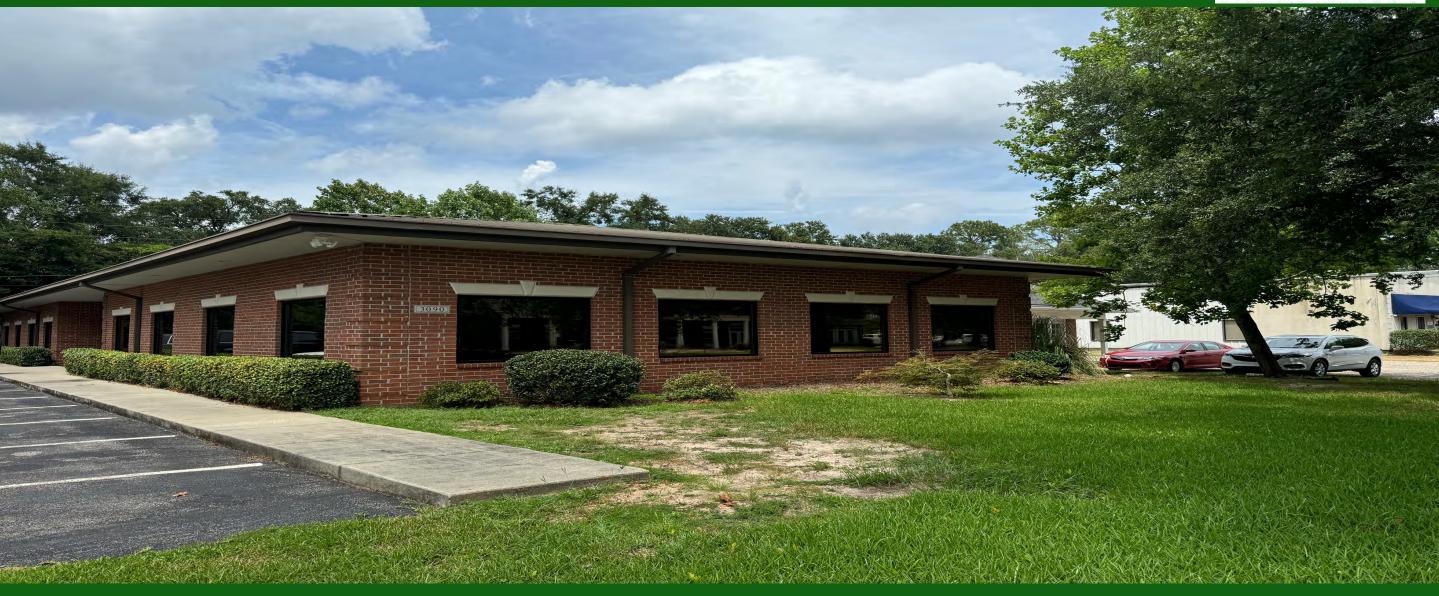

#### **Property Information**

Address: 3090 Dauphin Square Connector

Mobile, AL 36607

Market: Mobile County

**Lease Type:** Modified Gross

Available Space: 1,434 SF

Lot Size: 0.57 acres

No. of Buildings: 1

Class: A

A must see well located medical or professional office space in Mobile, AL. This 1,434 square foot suite includes a well decorated and large reception area, three professional offices, a shared conference or consulting room, a kitchen/breakroom and a private bathroom. The landlord is offering the use of a full body digital x-ray machine for an additional cost (call broker for more information). Parking is available onsite. Two 18x14ft offices and one 14x12ft office available.