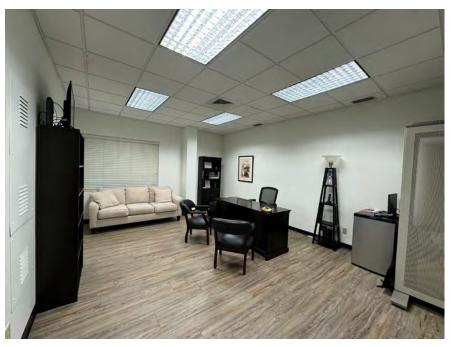

Class: A

A must see well located medical or professional office space in Mobile, AL. This 1,434 square foot suite includes a well decorated and large reception area, three professional offices, a shared conference or consulting room, a kitchen/breakroom and a private bathroom. The landlord is offering the use of a full body digital x-ray machine for an additional cost (call broker for more information). Parking is available onsite. Two 18x14ft offices and one 14x12ft office available.

**Detailed Property Description:** 