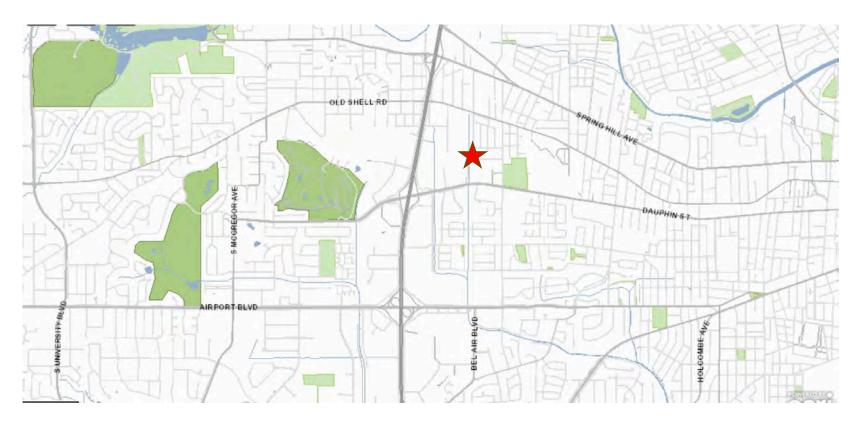

#### **Detailed Location Overview**

Convenient proximity in Mobile, AL to shopping, schools, retail. Site is located near the intersection of Dauphin St and Interstate 65. Easy access to Sage Ave and Dauphin Street.