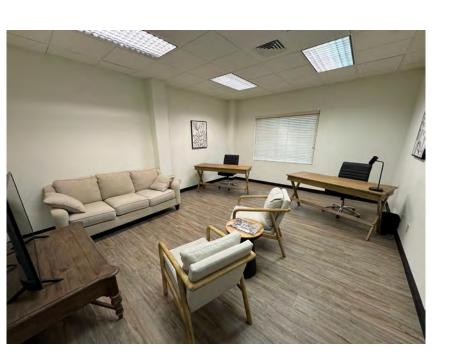

Class: A

A must see well located medical or professional office space in Mobile, AL. This 1,434 square foot suite includes a well decorated and large reception area, three professional offices, a shared conference or consulting room, a kitchen/breakroom and a private bathroom. The landlord is offering the use of a full body digital x-ray machine for an additional cost (call broker for more information). Parking is available onsite. Two 18x14ft offices and one 14x12ft office available.

#### **Building Specifications**

Parking 15 + Asphalt on site

Spaces: Shared

**Zoned:** Commercial B-3

Size: 1,434 rentable square feet

Flooring: Designer hard surface

Lighting: Modern LED

Foundation: Concrete slab