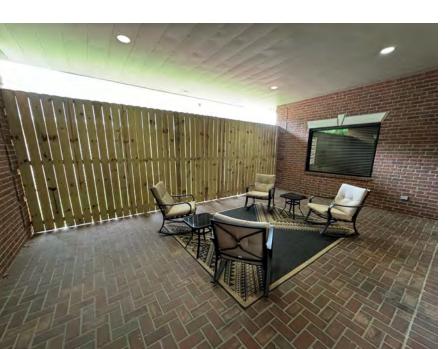

Class: A

A must see well located medical or professional office space in Mobile, AL. This 1,434 square foot suite includes a well decorated and large reception area, three professional offices, a shared conference or consulting room, a kitchen/breakroom and a private bathroom. The landlord is offering the use of a full body digital x-ray machine for an additional cost (call broker for more information). Parking is available onsite. Two 18x14ft offices and one 14x12ft office available.

**Detailed Property Description:** 