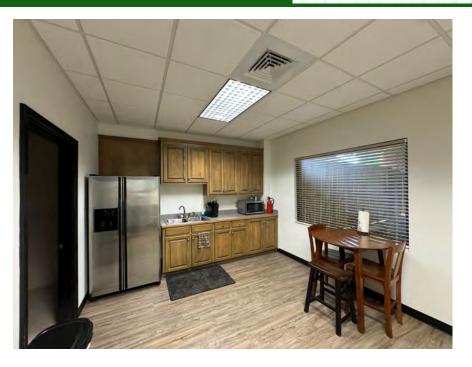

Class: A

A must see well located medical or professional office space in Mobile, AL. This 1,434 square foot suite includes a well decorated and large reception area, three professional offices, a shared conference or consulting room, a kitchen/breakroom and a private bathroom. The landlord is offering the use of a full body digital x-ray machine for an additional cost (call broker for more information). Parking is available onsite. Two 18x14ft offices and one 14x12ft office available.

**Detailed Property Description:** 