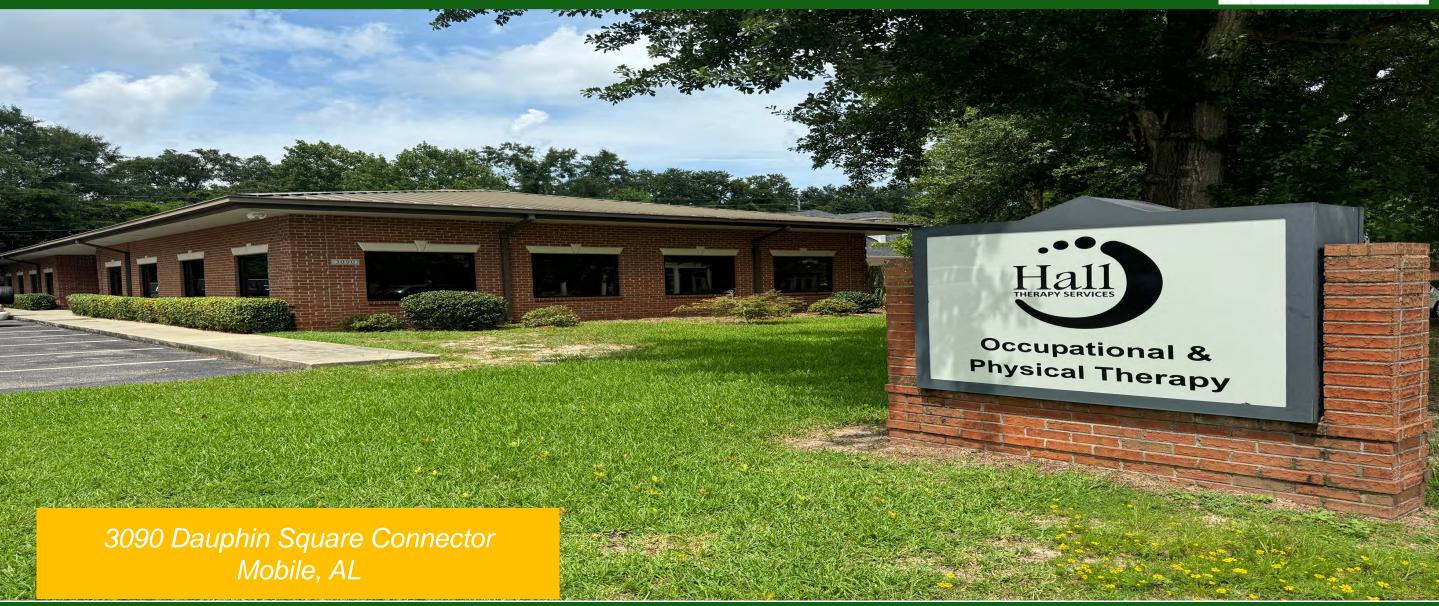

#### **Property Information**

Address: 3090 Dauphin Square Connector

Mobile, AL 36607

Market: Mobile County

**Lease Type:** Modified Gross

Available Space: 1,434 SF

Lot Size: 0.57 acres

No. of Buildings: 1

Class: A

A must see well located medical or professional office space in Mobile, AL. This 1,434 square foot suite includes a well decorated and large reception area, three professional offices, a shared conference or consulting room, a kitchen/breakroom and a private bathroom. The landlord is offering the use of a full body digital x-ray machine for an additional cost (call broker for more information). Parking is available onsite. Two 18x14ft offices and one 14x12ft office available.

## 33269 St. Date problems Square Connector