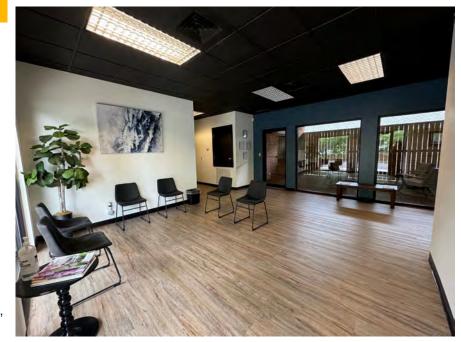

Class: A

A must see well located medical or professional office space in Mobile, AL. This 1,434 square foot suite includes a well decorated and large reception area, three professional offices, a shared conference or consulting room, a kitchen/breakroom and a private bathroom. The landlord is offering the use of a full body digital x-ray machine for an additional cost (call broker for more information). Parking is available onsite. Two 18x14ft offices and one 14x12ft office available.

**Detailed Property Description:** 