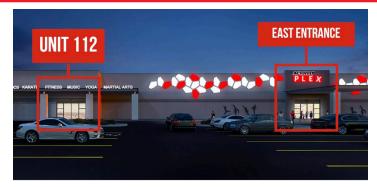

### FLOOR PLAN | ACTIVITY PLEX

### MAIN FLOOR

#### **ACTIVITYPLEX**

| UNIT      |                   |        |
|-----------|-------------------|--------|
|           |                   | Leased |
| Suite 112 | Approx. 3,648 SF  | Leased |
| Suite 115 | Approx. 10,724 SF |        |