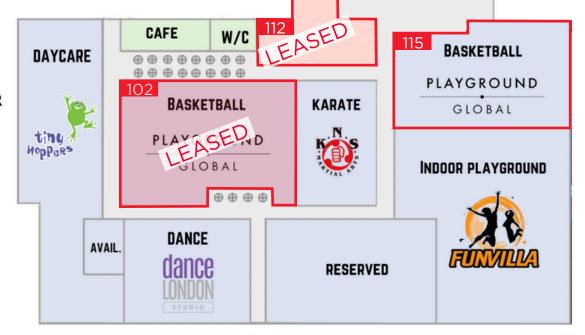

### FLOOR PLAN | ACTIVITY PLEX

#### SECOND FLOOR

### MAIN FLOOR

#### **ACTIVITYPLEX**

| UNIT      |                   |        |
|-----------|-------------------|--------|
|           |                   | Leased |
| Suite 112 | Approx. 3,648 SF  | Leased |
| Suite 115 | Approx. 10,724 SF |        |