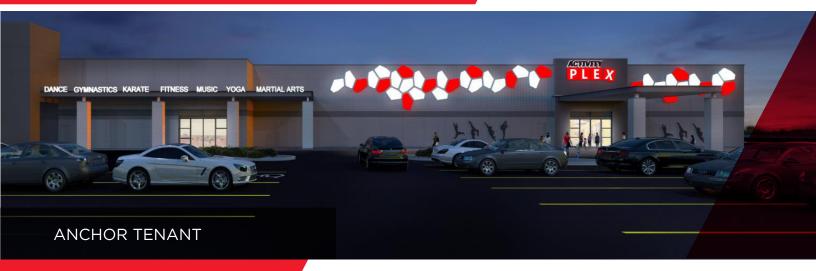

### **ACTIVITY PLEX**

|                                                                                                    |           | AVAILABLE SPACE | ASKING NET RENT | ADDITIONAL RENT |  |  |
|----------------------------------------------------------------------------------------------------|-----------|-----------------|-----------------|-----------------|--|--|
| Leased                                                                                             |           |                 |                 |                 |  |  |
|                                                                                                    | ЕЗА       | 1,303 SF        | \$18.00 PSF     | \$8.62 PSF*     |  |  |
| Leased                                                                                             |           | 2,485 SF        |                 |                 |  |  |
| Leased                                                                                             |           |                 |                 |                 |  |  |
| Leased                                                                                             | E6        | 2,032 SF        | \$18.00 PSF     | \$8.62 PSF*     |  |  |
| Leased                                                                                             |           |                 |                 |                 |  |  |
| Leased                                                                                             |           | 2,031 SF        |                 |                 |  |  |
| Leased                                                                                             |           |                 |                 |                 |  |  |
| Leased                                                                                             |           |                 |                 |                 |  |  |
| Leased                                                                                             |           |                 |                 |                 |  |  |
| Leased                                                                                             | SUITE 112 | 3,648 SF        | \$20.00 PSF     | \$13.09 PSF*    |  |  |
|                                                                                                    | SUITE 115 | 10,724 SF       | \$16.00 PSF     | \$13.09 PSF**   |  |  |
| *Additional rent inclusive of building insurance, common area costs and property taxes             |           |                 |                 |                 |  |  |
| **Additional rent inclusive of building insurance, common area costs, property taxes and utilities |           |                 |                 |                 |  |  |

Anchor tenant operating: ActivityPlex