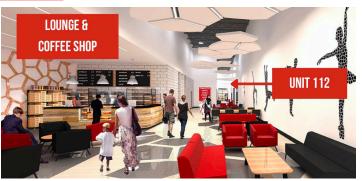

### FLOOR PLAN | ACTIVITY PLEX

#### **ACTIVITYPLEX**

| UNIT      |                   |        |
|-----------|-------------------|--------|
|           |                   | Leased |
| Suite 112 | Approx. 3,648 SF  | Leased |
| Suite 115 | Approx. 10,724 SF |        |