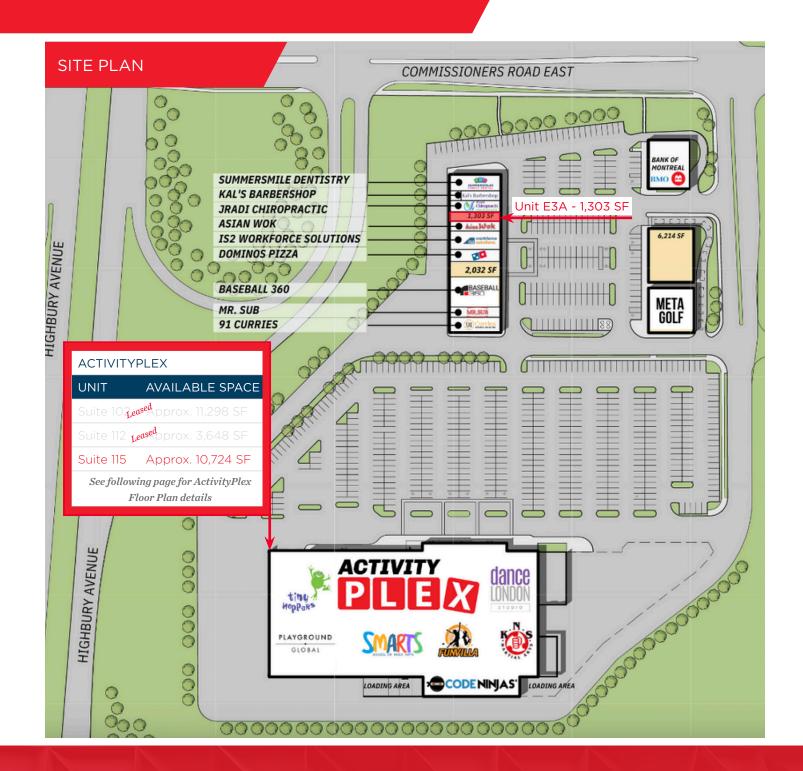

### **ACTIVITY PLEX**

|                                                                                                    |           | AVAILABLE SPACE | ASKING NET RENT | ADDITIONAL RENT |  |  |
|----------------------------------------------------------------------------------------------------|-----------|-----------------|-----------------|-----------------|--|--|
| Leased                                                                                             |           |                 |                 |                 |  |  |
|                                                                                                    | ЕЗА       | 1,303 SF        | \$18.00 PSF     | \$8.62 PSF*     |  |  |
| Leased                                                                                             |           | 2,485 SF        |                 |                 |  |  |
| Leased                                                                                             |           |                 |                 |                 |  |  |
| Leased                                                                                             | E6        | 2,032 SF        | \$18.00 PSF     | \$8.62 PSF*     |  |  |
| Leased                                                                                             |           |                 |                 |                 |  |  |
| Leased                                                                                             |           | 2,031 SF        |                 |                 |  |  |
| Leased                                                                                             |           |                 |                 |                 |  |  |
| Leased                                                                                             |           |                 |                 |                 |  |  |
| Leased                                                                                             |           |                 |                 |                 |  |  |
| Leased                                                                                             | SUITE 112 | 3,648 SF        | \$20.00 PSF     | \$13.09 PSF*    |  |  |
|                                                                                                    | SUITE 115 | 10,724 SF       | \$16.00 PSF     | \$13.09 PSF**   |  |  |
| *Additional rent inclusive of building insurance, common area costs and property taxes             |           |                 |                 |                 |  |  |
| **Additional rent inclusive of building insurance, common area costs, property taxes and utilities |           |                 |                 |                 |  |  |

#### **ACTIVITYPLEX**

| UNIT      |                   |        |
|-----------|-------------------|--------|
|           |                   | Leased |
| Suite 112 | Approx. 3,648 SF  | Leased |
| Suite 115 | Approx. 10,724 SF |        |