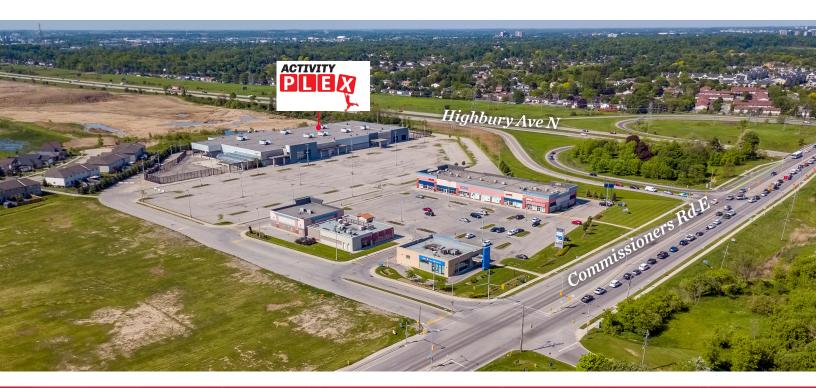

#### ANCHOR TENANT OPERATING: ACTIVITYPLEX

- Zoning: CSA5 which permits a wide range of uses
- Signage: Pylon and Signband available
- Parking: Plenty of on-site parking
- This site is located on the South East corner of Commissioners Road East and Highbury Avenue North
- Easy access to Hwy 401 & Hwy 402
- · Located on a major bus route

- Daily traffic counts are 40,000 vehicles per day along Highbury Avenue North and 20,000 along Commissioners Road East
- Close proximity to existing residential and future residential developments
- Tenants open at the property now include: Code Ninjas, KNS Martial Arts, FunVilla, Dance London, Tlny Hoppers, UpLift Performance Training, Smarts Baseball 360, Dominos Pizza etc.