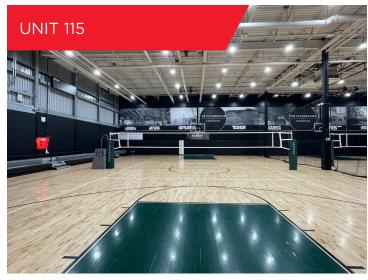

### **ACTIVITY PLEX**

|                                                                                                    |           | AVAILABLE SPACE | ASKING NET RENT | ADDITIONAL RENT |  |  |
|----------------------------------------------------------------------------------------------------|-----------|-----------------|-----------------|-----------------|--|--|
| Leased                                                                                             |           |                 |                 |                 |  |  |
|                                                                                                    | ЕЗА       | 1,303 SF        | \$18.00 PSF     | \$8.62 PSF*     |  |  |
| Leased                                                                                             |           | 2,485 SF        |                 |                 |  |  |
| Leased                                                                                             |           |                 |                 |                 |  |  |
| Leased                                                                                             | E6        | 2,032 SF        | \$18.00 PSF     | \$8.62 PSF*     |  |  |
| Leased                                                                                             |           |                 |                 |                 |  |  |
| Leased                                                                                             |           | 2,031 SF        |                 |                 |  |  |
| Leased                                                                                             |           |                 |                 |                 |  |  |
| Leased                                                                                             |           |                 |                 |                 |  |  |
| Leased                                                                                             |           |                 |                 |                 |  |  |
| Leased                                                                                             | SUITE 112 | 3,648 SF        | \$20.00 PSF     | \$13.09 PSF*    |  |  |
|                                                                                                    | SUITE 115 | 10,724 SF       | \$16.00 PSF     | \$13.09 PSF**   |  |  |
| *Additional rent inclusive of building insurance, common area costs and property taxes             |           |                 |                 |                 |  |  |
| **Additional rent inclusive of building insurance, common area costs, property taxes and utilities |           |                 |                 |                 |  |  |

#### **ACTIVITYPLEX**

| UNIT      |                   |        |
|-----------|-------------------|--------|
|           |                   | Leased |
| Suite 112 | Approx. 3,648 SF  | Leased |
| Suite 115 | Approx. 10,724 SF |        |