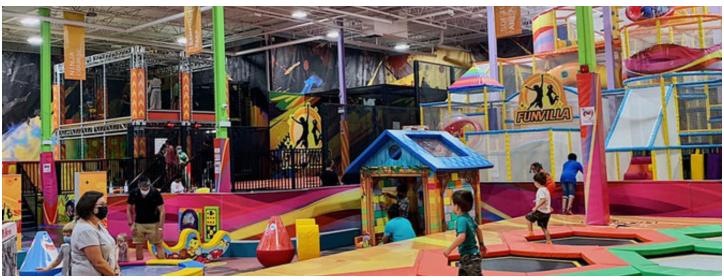

Anchor tenant operating: ActivityPlex

- Daily traffic counts are 40,000 vehicles per day along Highbury Avenue North and 20,000 along Commissioners Road East
- Close proximity to existing residential and future residential developments
- Tenants open at the property now include: Code Ninjas, KNS Martial Arts, FunVilla, Dance London, Tlny Hoppers, UpLift Performance Training, Smarts Baseball 360, Dominos Pizza etc.