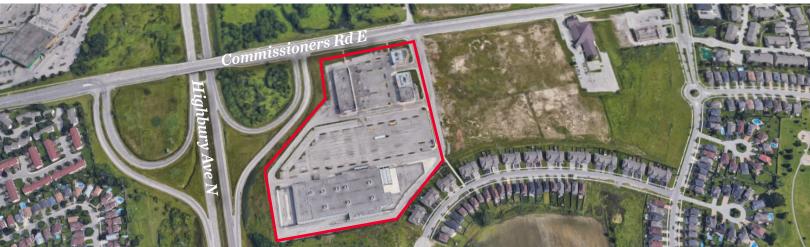

#### PROPERTY HIGHLIGHTS

#### ANCHOR TENANT OPERATING: ACTIVITYPLEX

- Zoning: CSA5 which permits a wide range of uses
- Signage: Pylon and Signband available
- Parking: Plenty of on-site parking
- This site is located on the South East corner of Commissioners Road East and Highbury Avenue North
- Easy access to Hwy 401 & Hwy 402
- · Located on a major bus route

- Daily traffic counts are 40,000 vehicles per day along Highbury Avenue North and 20,000 along Commissioners Road East
- Close proximity to existing residential and future residential developments
- Tenants open at the property now include: Code Ninjas, KNS Martial Arts, FunVilla, Dance London, Tlny Hoppers, UpLift Performance Training, Smarts Baseball 360, Dominos Pizza etc.