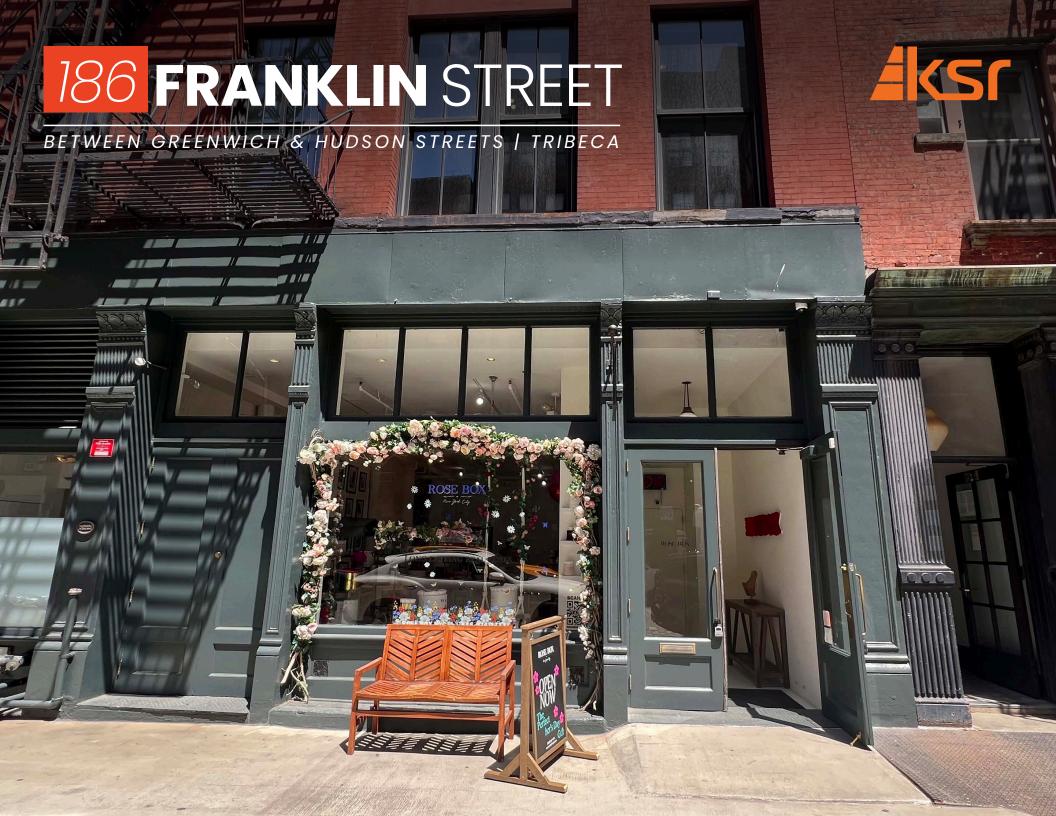

# **186** FRANKLIN STREET

BETWEEN GREENWICH & HUDSON STREETS | TRIBECA

#### **PROPERTY HIGHLIGHTS**

- Occupancy of 160+ on ground
- Legal lower level
- One of the few rental buildings in TriBeCa
- Turn-key retail space

## **FRONTAGE**

20'