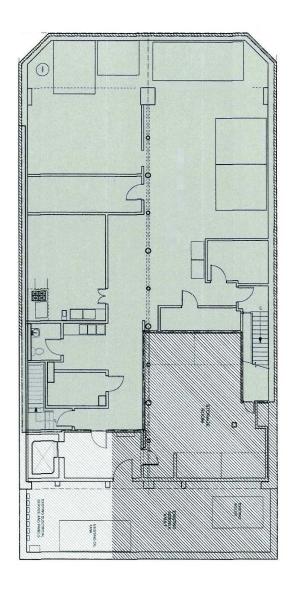

#### SIZE

Ground 3,705 SF Lower Level 3,230 SF

# 186 FRANKLIN STREET

BETWEEN GREENWICH & HUDSON STREETS | TRIBECA

**Ground** 3,705 SF

Lower Level 3,230 SF