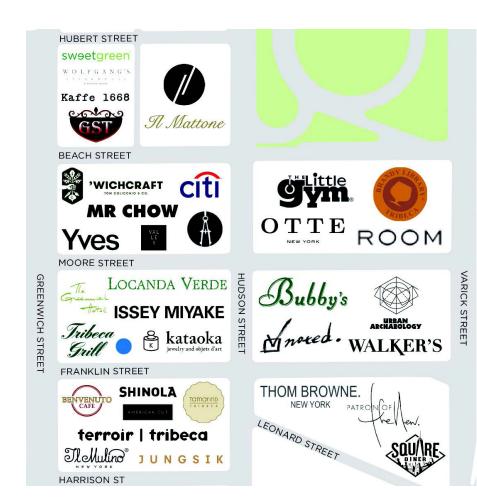

# **186** FRANKLIN STREET

BETWEEN GREENWICH & HUDSON STREETS | TRIBECA

#### **PROPERTY HIGHLIGHTS**

- Occupancy of 160+ on ground
- Legal lower level
- One of the few rental buildings in TriBeCa
- Turn-key retail space

#### SIZE

Ground 3,705 SF Lower Level 3,230 SF

## **FRONTAGE**

20'

### **ASKING RENT**

**Upon Request** 

### **CEILING HEIGHTS**

Ground Lower Level 13'

### **POSSESSION**

30 Days Upon Signing

## **TRANSPORTATION**

123ACE



CONTACT OUR BROKERS FOR MORE INFORMATION:





# 186 FRANKLIN STREET

BETWEEN GREENWICH & HUDSON STREETS | TRIBECA











# 186 FRANKLIN STREET

BETWEEN GREENWICH & HUDSON STREETS | TRIBECA



**Ground** 3,705 SF



Lower Level 3,230 SF