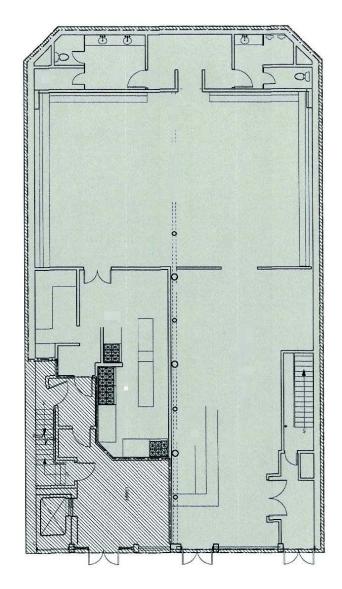

#### SIZE

Ground 3,705 SF Lower Level 3,230 SF

# 186 FRANKLIN STREET

BETWEEN GREENWICH & HUDSON STREETS | TRIBECA

**Ground** 3,705 SF

Lower Level 3,230 SF