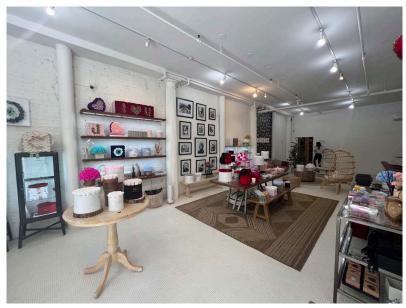

#### SIZE

Ground 3,705 SF Lower Level 3,230 SF

# 186 FRANKLIN STREET

BETWEEN GREENWICH & HUDSON STREETS | TRIBECA

**Ground** 3,705 SF

Lower Level 3,230 SF