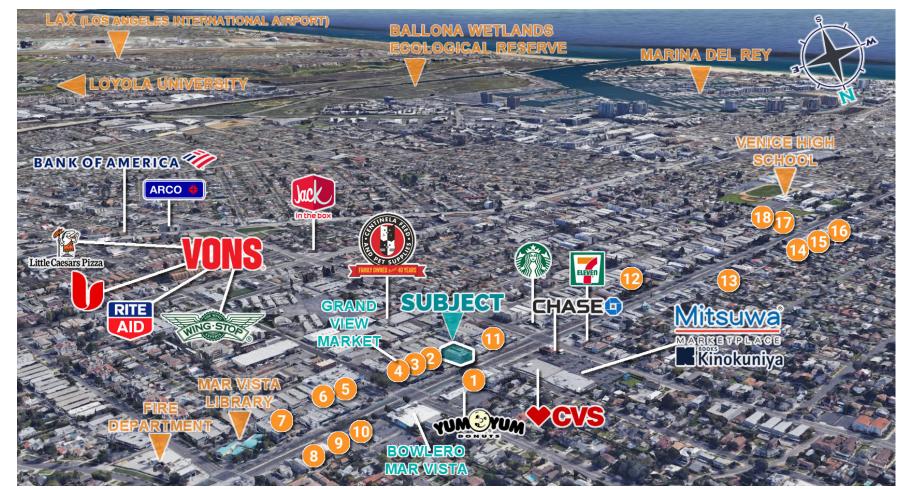

## AERIAL AMENITIES MAP

## Local Businesses

#### \*\*\*\*\*\*

- 1 The Mar Vista American Cuisine
- 2 Lucie's Ice Cream Shop Mar Vista
- 3 LA Brakeless Cycle Shop 4 Black Diamond Tattoo
- 5
  - 6 The Dog Bakery

7 Atmosphere Mar Vista

9 Full Circle Pottery

10 Sunny Grill

- Council Thrift Shop

- 8 Art Bar LA

- - - 12 Mar Vista Ranch Market

11 Quiadaiyn Restaurant

- 13 Peach Tree Pottery
- 14 El Charro

- 15 Hurry Curry
- 16 La Potranca
- 17 House of Thai Taste
- 18 Saby's Café