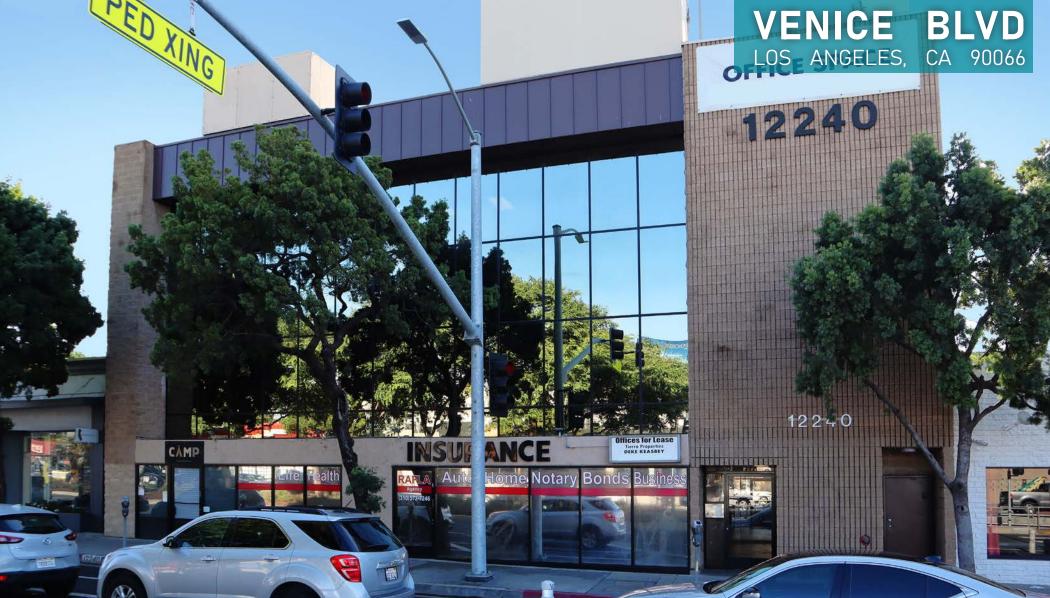

# 12240 VENICE BLVD LOS ANGELES, CA 90066

#### **AVAILABLE** SMALL OFFICE SPACE AVAILABLE IN DESIRABLE WESTSIDE LOCATION

- **Features** » Garden atrium style office building.
  - » Hard to find small office
    - » Extremely well maintained building
    - » Walking distance to a wide variety of amenities (see aerial amenities map)
    - » Easy access to 405 Freeway, WLA, Culver City, Venice, Marina Del Rey, & LAX.
    - » Small exterior signage available. Visible on Venice Boulevard.
    - » Abundant metered street parking.
    - » Easy vehicle access to the subject building.

#### 12240 Venice Boulevard, Los Angeles, CA 90066

6