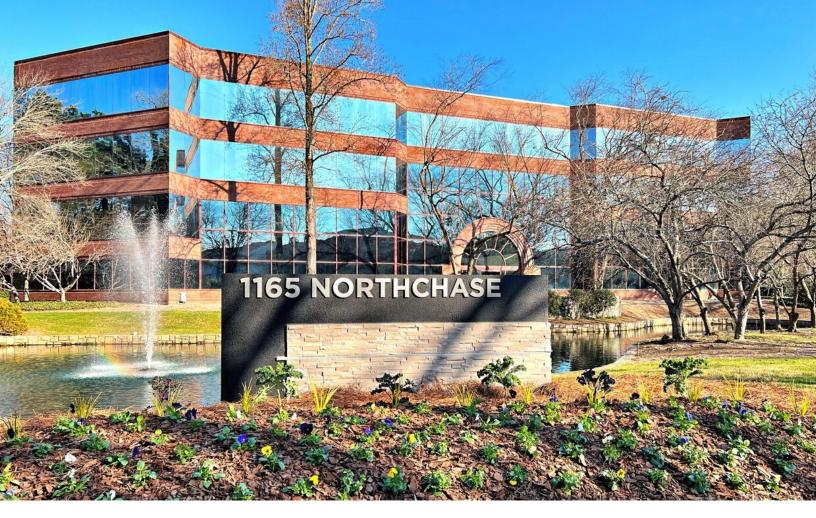

## PROPERTY DESCRIPTION

Built in 1986, 1165 Northchase Parkway SE in Marietta, GA is an 85,046 SF office property. The property features convenient access to Interstate 75, making it well suited for any commute and providing easy access to nearby dining/retail amenities. The building also features attractive on-site landscaping with a pond and numerous trails. On-site security and 24-hour key card access make this a safe and productive place to work.