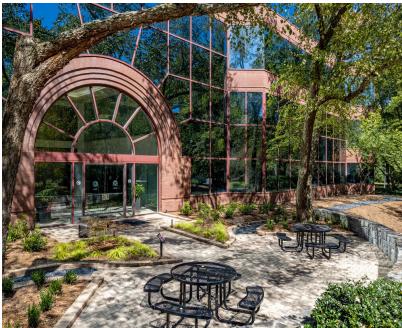

## PROPERTY DESCRIPTION

Built in 1986, 1165 Northchase Parkway SE in Marietta, GA is an 85,046 SF office property. The property features convenient access to Interstate 75, making it well suited for any commute and providing easy access to nearby dining/retail amenities. The building also features attractive on-site landscaping with a pond and numerous trails. On-site security and 24-hour key card access make this a safe and productive place to work.