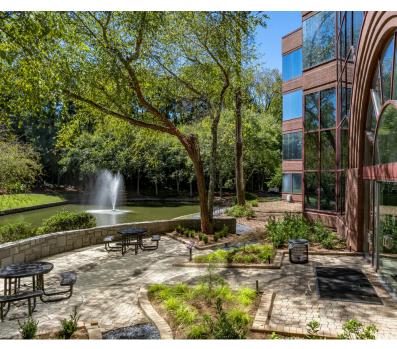

## PROPERTY DESCRIPTION

Built in 1986, 1165 Northchase Parkway SE in Marietta, GA is an 85,046 SF office property. The property features convenient access to Interstate 75, making it well suited for any commute and providing easy access to nearby dining/retail amenities. The building also features attractive on-site landscaping with a pond and numerous trails. On-site security and 24-hour key card access make this a safe and productive place to work.