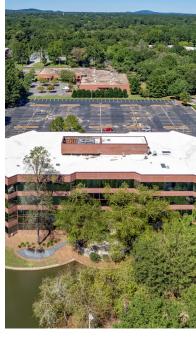

## PROPERTY DESCRIPTION

Built in 1986, 1165 Northchase Parkway SE in Marietta, GA is an 85,046 SF office property. The property features convenient access to Interstate 75, making it well suited for any commute and providing easy access to nearby dining/retail amenities. The building also features attractive on-site landscaping with a pond and numerous trails. On-site security and 24-hour key card access make this a safe and productive place to work.

## **OFFERING SUMMARY**

| Lease Rate:    | \$18.50 SF/yr (Full Service) |
|----------------|------------------------------|
| Available SF:  | 1,959 - 20,002 SF            |
| Lot Size:      | 5.31 Acres                   |
| Building Size: | 85,046 SF                    |