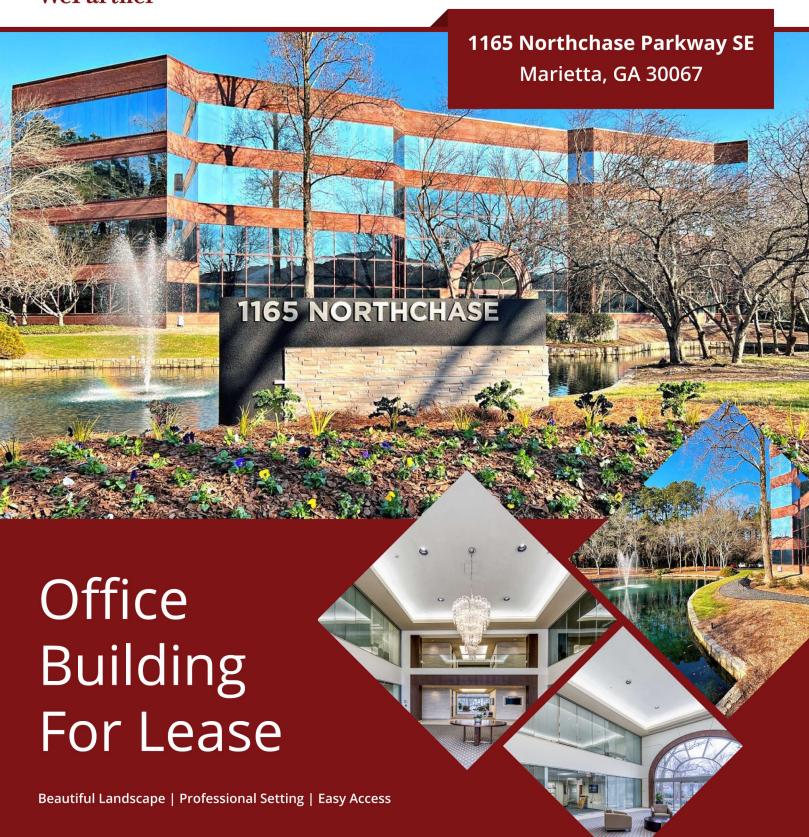

## PROPERTY DESCRIPTION

Built in 1986, 1165 Northchase Parkway SE in Marietta, GA is an 85,046 SF office property. The property features convenient access to Interstate 75, making it well suited for any commute and providing easy access to nearby dining/retail amenities. The building also features attractive on-site landscaping with a pond and numerous trails. On-site security and 24-hour key card access make this a safe and productive place to work.