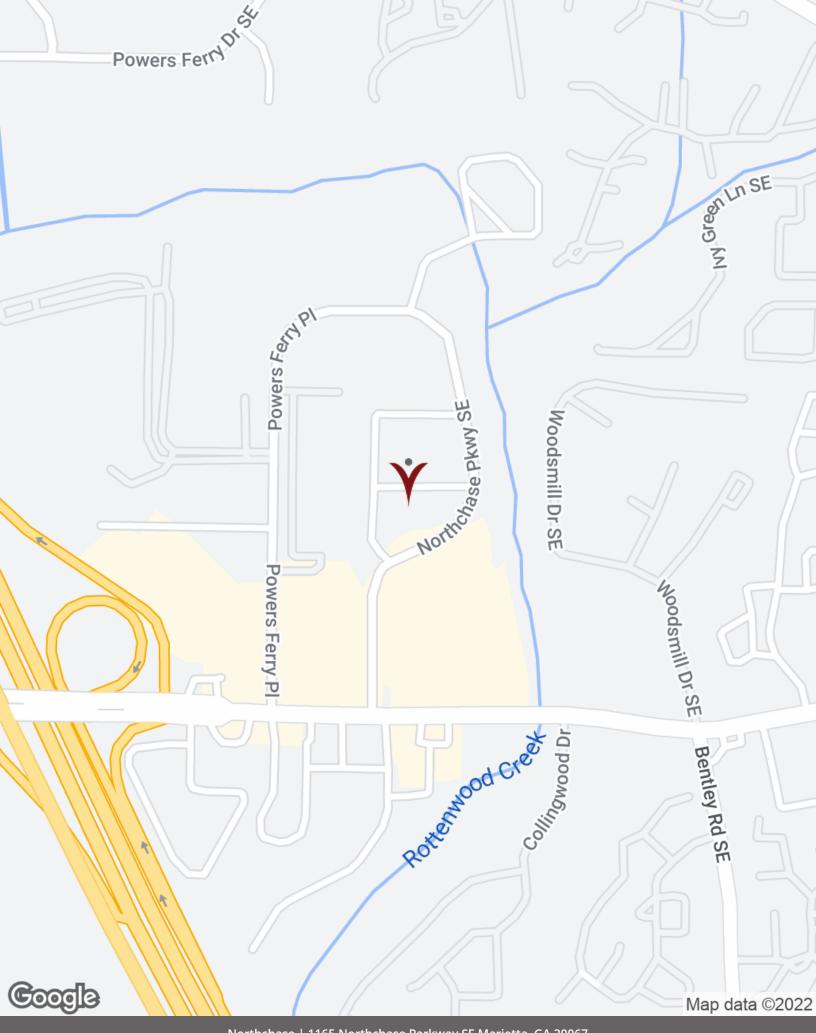

## **PROPERTY HIGHLIGHTS**

- Only three miles away from Truist Park, Cobb Energy Performing Arts Center, Cobb Galleria Centre, and Atlanta Galleria.
- Easy Access Transportation Access, Only .5 Miles from I-75 and 3 miles from I-285.
- Close proximity to major shopping centers, Sope Creek Crossing and the Micro Center.
- Major Corporate Offices Located Nearby Including: Coca Cola Bottling Company, Home Deport Marietta Technology Center, and GE Power Atlanta.
- Kennesaw State University and Life University positioned within a five minute drive.