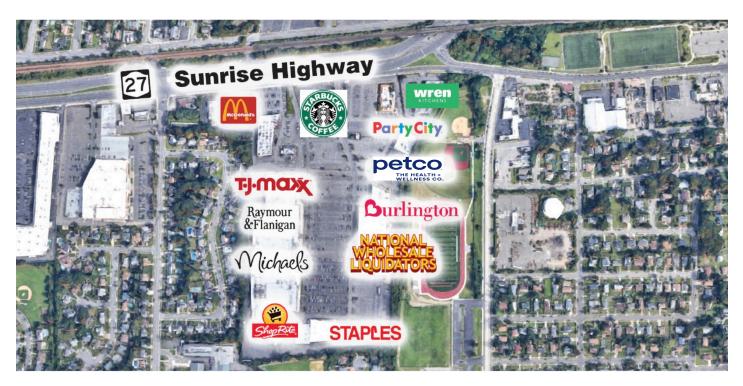

#### **PROPERTY OVERVIEW**

- The shopping center is located on the south side of Sunrise Highway, 3/4 mile west of Route 110 (Nassau County) in Massapequa, Long Island, NY
- The GLA is 414,000 sf ±
- Community Shopping Center
- Parking available for approximately 2,100 cars
- Major Tenants: ShopRite, Staples, Michaels Arts & Crafts, T.J. Maxx, Party City, Burlington, Petco, National Wholesale Liquidators, Raymour & Flanigan, and Starbucks
- Recent statistics show Massapequa to be comprised of stable, middle-age middle-class communities, with an average family income of \$107,790. Forecasters indicate that the area will continue strong financial growth.

### **PROPERTY BUSINESSES**

- 1. TJ Maxx
- 2. Raymour & Flanigan
- 3. Michaels Arts & Crafts
- 4. ShopRite
- **New York Jewelry Exchange** (Potentially Available: 6,225 sf)
- 6. Furniture
- Nail & Spa 7.
- 8. Bookoff
- 9. Staples
- 10. National Wholesale Liquidators
- 11. Available: 64,588 sf
- 12. Liquor Store

- 13. Shoe Repair
- 14. Petco
- 15. Stretch Lab
- 16. Subway
- 17. Famous Footwear
- 18. Blu Poppy Boutique
- 19. Crumbl Cookies
- 20. Party City
- 21. Wren Kitchen
- 22. Steakhouse
- 23. Starbucks
- 24. McDonald's
- 25. Kiosk Phone Repair Shop