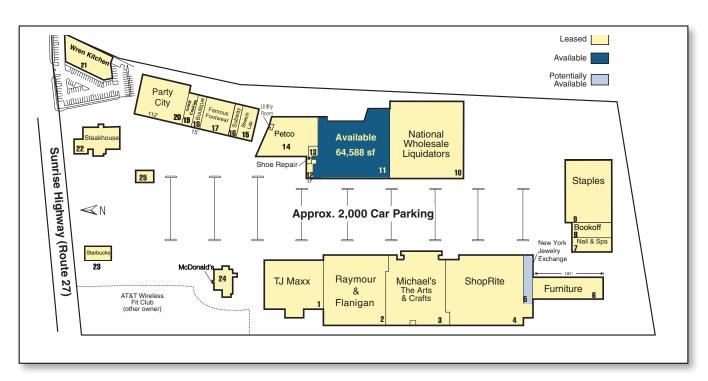

### **PROPERTY BUSINESSES**

- 1. TJ Maxx
- 2. Raymour & Flanigan
- 3. Michaels Arts & Crafts
- 4. ShopRite
- **New York Jewelry Exchange** (Potentially Available: 6,225 sf)
- 6. Furniture
- Nail & Spa 7.
- 8. Bookoff
- 9. Staples
- 10. National Wholesale Liquidators
- 11. Available: 64,588 sf
- 12. Liquor Store

- 13. Shoe Repair
- 14. Petco
- 15. Stretch Lab
- 16. Subway
- 17. Famous Footwear
- 18. Blu Poppy Boutique
- 19. Crumbl Cookies
- 20. Party City
- 21. Wren Kitchen
- 22. Steakhouse
- 23. Starbucks
- 24. McDonald's
- 25. Kiosk Phone Repair Shop