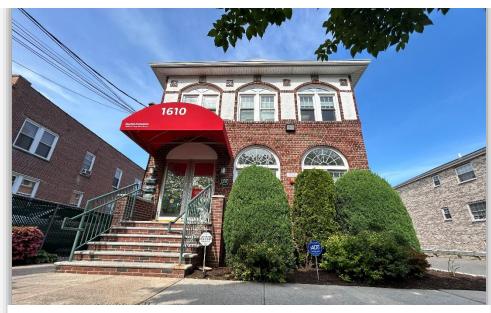

## 1610 Williamsbridge Rd, Bronx, NY

## **Property Highlights:**

- FOR SALE: Pristine multi-tenanted property ideal for a user or investor!
- +/- 5,100 SF building on an +/- 8,718 SF lot!
- 1<sup>st</sup> Floor: +/- 1,700 SF immaculate and modernly renovated medical office.
- 2<sup>nd</sup> Floor: +/- 1,700 SF is as impressive as the 1<sup>st</sup> floor as a thriving pediatric dental office.
- LL: +/- 1,700 SF of beautiful turnkey space fully plumbed and built for a dental or medical user (vacant).
- Attic: +/-1,700 SF of storage
- Each floor is separately metered.
- Abundant L-shaped parking lot for +/-20 vehicles.