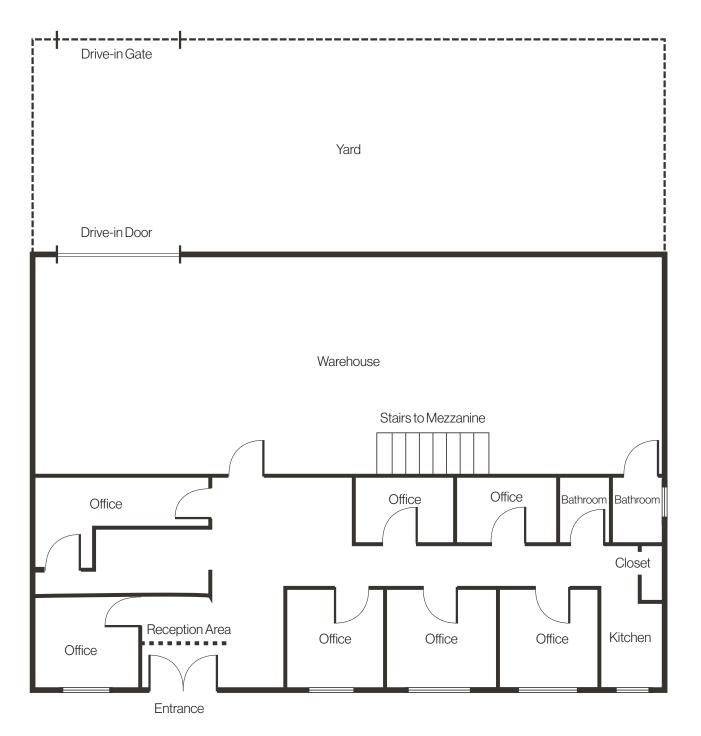

#### Listing Snapshot

**\$1.40 PSF** Lease Rate

•

•

**Property Highlights** 

- ± 2,613 SF of office space including seven (7) private offices and a kitchen
- ± 2,912 SF of warehouse space with a clear height of 19'
- ± 2,235 SF of usable mezzanine space with a clear height of 10' and three (3) forklift access points
- ± 2,880 of fenced private yard with drive-in gate
- 12'x14' drive-in door
  - Building equipped with 220 Amp, 480V, 3-phase power
  - Move-in ready with fresh paint and new carpet