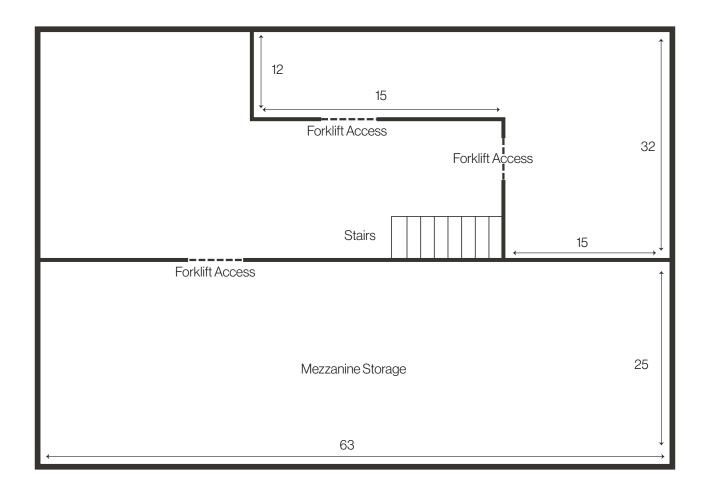

#### Listing Snapshot

**\$1.40 PSF** Lease Rate

•

•

**Property Highlights** 

- ± 2,613 SF of office space including seven (7) private offices and a kitchen
- ± 2,912 SF of warehouse space with a clear height of 19'
- ± 2,235 SF of usable mezzanine space with a clear height of 10' and three (3) forklift access points
- ± 2,880 of fenced private yard with drive-in gate
- 12'x14' drive-in door
  - Building equipped with 220 Amp, 480V, 3-phase power
  - Move-in ready with fresh paint and new carpet