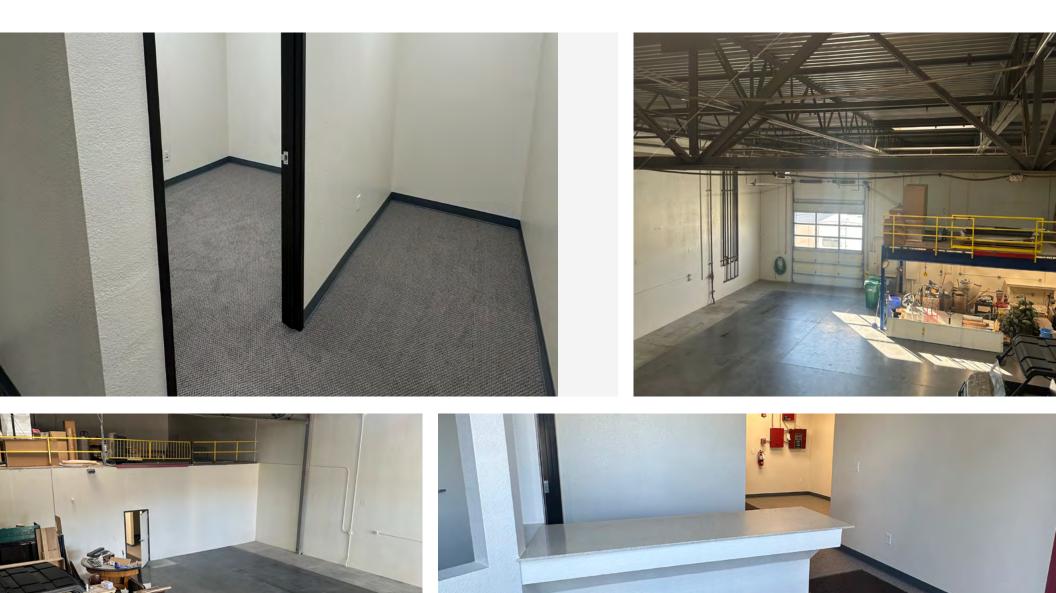

en (7) private offices and a kitchen
- ± 2,912 SF of warehouse space with a clear height of 19'
- ± 2,235 SF of usable mezzanine space with a clear height of 10' and three (3) forklift access points
- ± 2,880 of fenced private yard with drive-in gate
- 12'x14' drive-in door
  - Building equipped with 220 Amp, 480V, 3-phase power
  - Move-in ready with fresh paint and new carpet

#### Demographics

|                                  | 1-mile    | 3-mile    | 5-mile    |
|----------------------------------|-----------|-----------|-----------|
| 2024<br>Population               | 10,800    | 61,758    | 133,098   |
| 2024 Average<br>Household Income | \$108,518 | \$132,060 | \$127,599 |
| 2024 Total<br>Households         | 5,024     | 26,345    | 55,575    |













### Property Photos



## LOGIC Commercial Real Estate Specializing in Brokerage and Receivership Services



LOGIC



Join our email list and connect with us on LinkedIn

The information herein was obtained from sources deemed reliable; however LOGIC Commercial Real Estate makes no guarantees, warranties or representation as to the completeness or accuracy thereof.

For inquiries please reach out to our team.

Gabrielle Newman Senior Associate 775.560.2131 gnewman@logicCRE.com S.0194084