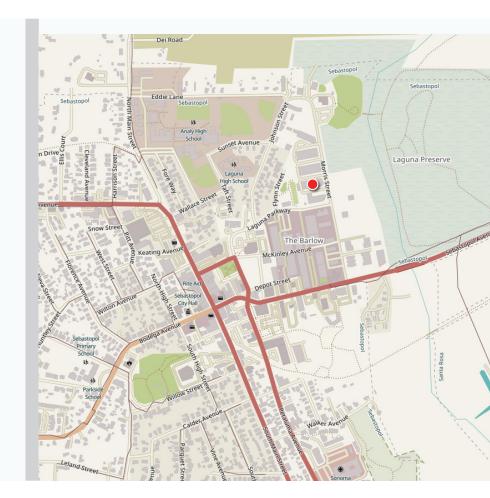

## LOCATION MAP

350 MORRIS STREET SEBASTOPOL, CA

OFFICE SPACE FOR LEASE

Keegan & Coppin Co., Inc. 1355 North Dutton Avenue Santa Rosa, CA 95401 www.keegancoppin.com (707) 528-1400

The above information, while not guaranteed, has been secured from sources we believe to be reliable. Submitted subjection error, change or withdrawal. An interested party should verify the status of the property and the information herein.