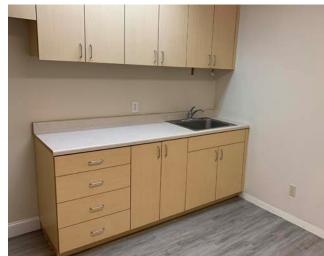

is a 12 acre outdoor market district featuring primary food and beverages. Tenants include Acre Pizza, Community Market, Crooked Goat Brewing, Fern Bar, Golden State Cider, Kosta Browne Winery, Red Bird Bakery, Sprit Works Distillery, and Wood Four Brewing.

#### TRANSPORTATION ACCESS

- Immediate Access to Highway 101 & 116
- Sonoma County Transit, local and inter-city service



PRESENTED BY:

BRIAN KEEGAN, PARTNER
KEEGAN & COPPIN CO., INC.
LIC # 01809537 (707) 528-1400, EXT 249
BKEEGAN@KEEGANCOPPIN.COM





350 MORRIS STREET SEBASTOPOL, CA

OFFICE SPACE FOR LEASE



PRESENTED BY:

BRIAN KEEGAN, PARTNER KEEGAN & COPPIN CO., INC. LIC # 01809537 (707) 528-1400, EXT 249 BKEEGAN@KEEGANCOPPIN.COM



## **PROPERTY PHOTOS**



350 MORRIS STREET SEBASTOPOL, CA

# OFFICE SPACE FOR LEASE











PRESENTED BY:

BRIAN KEEGAN, PARTNER KEEGAN & COPPIN CO., INC. LIC # 01809537 (707) 528-1400, EXT 249 BKEEGAN@KEEGANCOPPIN.COM



## LOCATION MAP



350 MORRIS STREET SEBASTOPOL, CA

OFFICE SPACE FOR LEASE



Keegan & Coppin Co., Inc. 1355 North Dutton Avenue Santa Rosa, CA 95401 www.keegancoppin.com (707) 528-1400

The above information, while not guaranteed, has been secured from sources we believe to be reliable. Submitted subjection error, change or withdrawal. An interested party should verify the status of the property and the information herein.

BRIAN KEEGAN, PARTNER LIC # 01809537 (707) 528-1400, EXT 249 BKEEGAN@KEEGANCOPPIN.COM

CAREY LEVASH, AGENT LIC # 02241650 (707) 528-1400, EXT 254 CLEVASH@KEEGANCOPPIN.COM