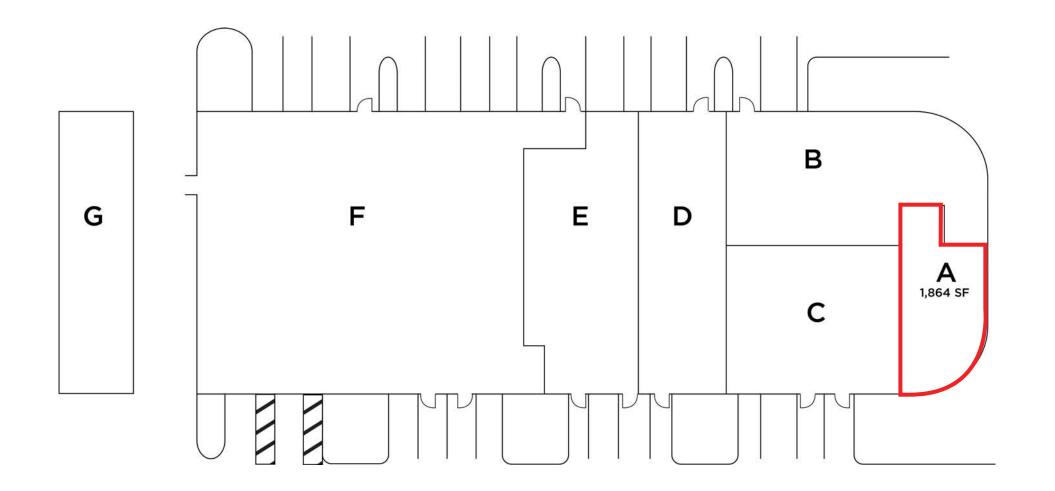

#### Terms

Negotiable

| AVAILABLE SPACE                    | DESCRIPTION                                                                                                                                                 |
|------------------------------------|-------------------------------------------------------------------------------------------------------------------------------------------------------------|
| <b>Suite 350 A:</b> 1,864+/- sq ft | Multi level office suite with private offices, open areas, in-suite restroom, and storage areas. Ground floor window line provides excellent natural light. |