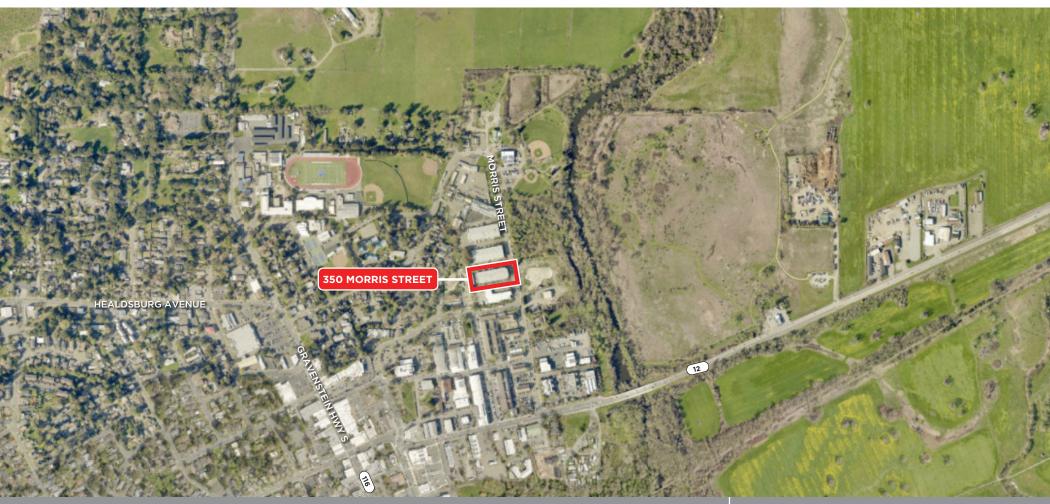

## LOCATION MAP

350 MORRIS STREET SEBASTOPOL, CA

OFFICE SPACE FOR LEASE

Keegan & Coppin Co., Inc. 1355 North Dutton Avenue Santa Rosa, CA 95401 www.keegancoppin.com (707) 528-1400

The above information, while not guaranteed, has been secured from sources we believe to be reliable. Submitted subjection error, change or withdrawal. An interested party should verify the status of the property and the information herein.