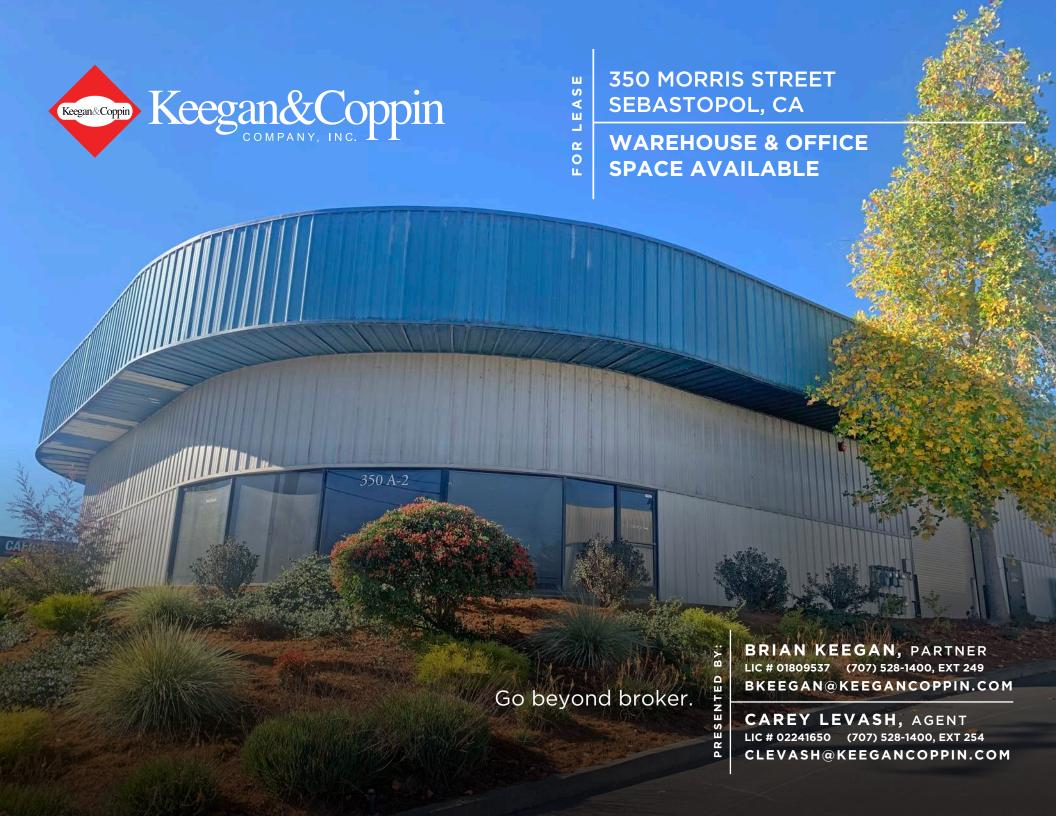

## PROPERTY DETAILS



350 MORRIS STREET SEBASTOPOL, CA

# OFFICE SPACE FOR LEASE

## PROPERTY INFORMATION

## **HIGHLIGHTS**

- Year Built: 1988
- Minutes away from downtown Sebastopol
- Professional setting
- Fire Sprinkler System

### **Parking**

Unreserved on-site parking

### Zoning

M - Industrial

- No additional CAM or over base year expense pass through
- · Available immediately

## **LEASE TERMS**

#### Rate

\$1.30 per sq ft Gross

#### Terms

Negotiable

| AVAILABLE SPACE                    | DESCRIPTION                                                                                                                                                 |
|------------------------------------|-----------------------------------------------------------------------------------------