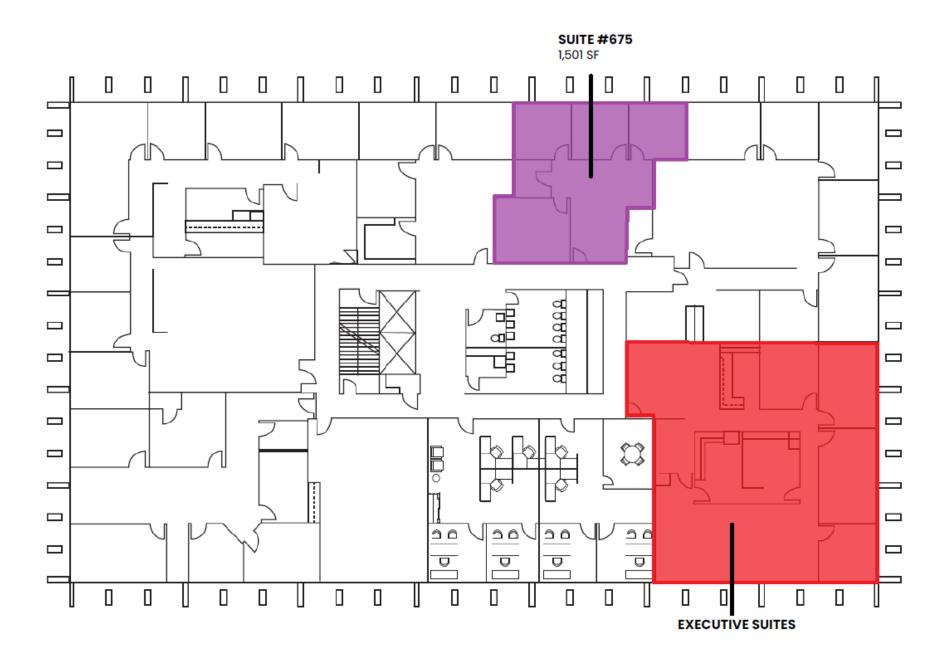

- Executive Suites Available: Suite 685 A-I
- Flexible small to medium office suites
- Convenient location with immediate access to I-70
- Unobstructed mountain views
- On-site Deli and Gym and Storage available
- New Mechanical Systems in 2020
- Building Hours: Mon-Fri: 7AM-6PM Saturday: 8AM to Noon Sunday: Closed

#### **AVAILABLE SPACES**

| SUITE                 | SIZE (SF) | LEASE TYPE   | LEASE RATE            | DESCRIPTION                                                                                                                                                                                                       |
|-----------------------|-----------|--------------|-----------------------|-------------------------------------------------------------------------------------------------------------------------------------------------------------------------------------------------------------------|
| Suite 102             | 5,454 SF  | Full Service | \$21.00 - 23.00 SF/yr | -                                                                                                                                                                                                                 |
| Bank Space: Suite 175 | 2,663 SF  | Full Service | \$21.00 - 23.00 SF/yr | Highly sought-after bank drive-thru with eight drive-thru lanes and an intact safe. This unique property is ideally located off I-70 at the Harlan Street exit, providing excellent visibility and accessibility. |
| Suite 360             | 1,650 SF  | Full Service | \$21.00 - 23.00 SF/yr | Sublease available through 8/31/2029                                                                                                                                                                              |
| Suite 415             | 2,967 SF  | Full Service | \$21.00 - 23.00 SF/yr | -                                                                                                                                                                                                                 |
| Suite 525             | 2,530 SF  | Full Service | \$21.00 - 23.00 SF/yr | -                                                                                                                                                                                                                 |
| Suite 675             | 1,501 SF  | Full Service | \$21.00 - 23.00 SF/yr | -                                                                                                                                                                                                                 |
| Suite 685 A           | 150 SF    | Full Service | \$21.00 - 23.00 SF/yr | -                                                                                                                                                                                                                 |
| Suite 685 I           | 126 SF    | Full Service | \$21.00 - 23.00 SF/yr | -                                                                                                                                                                                                                 |

7

5TH FLOOR

6TH FLOOR

The recipients are advised that the sender and Unique Properties, Inc. are not qualified to provide, and have not been contracted to provide, legal, financial, or tax advice, and that any such advice regarding any investment by the recipients must be obtained from the recipients' attorney, accountant, or tax professional. Nothing in this email shall be deemed the offering of legal, accounting, finance, investment, or other advice.