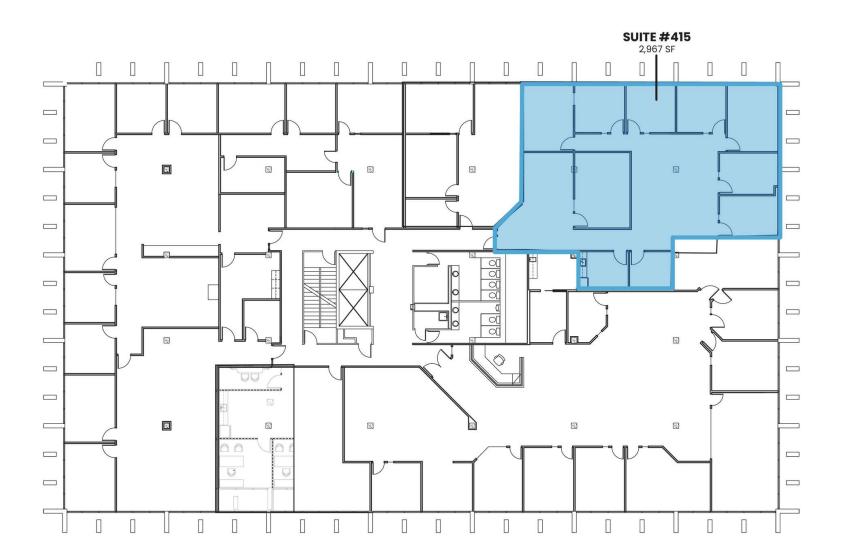

#### **AVAILABLE SPACES**

| SUITE                 | SIZE (SF) | LEASE TYPE   | LEASE RATE            | DESCRIPTION                                                                                                                                                                                                       |
|-----------------------|-----------|--------------|-----------------------|-------------------------------------------------------------------------------------------------------------------------------------------------------------------------------------------------------------------|
| Suite 102             | 5,454 SF  | Full Service | \$21.00 - 23.00 SF/yr | -                                                                                                                                                                                                                 |
| Bank Space: Suite 175 | 2,663 SF  | Full Service | \$21.00 - 23.00 SF/yr | Highly sought-after bank drive-thru with eight drive-thru lanes and an intact safe. This unique property is ideally located off I-70 at the Harlan Street exit, providing excellent visibility and accessibility. |
| Suite 360             | 1,650 SF  | Full Service | \$21.00 - 23.00 SF/yr | Sublease available through 8/31/2029                                                                                                                                                                              |
| Suite 415             | 2,967 SF  | Full Service | \$21.00 - 23.00 SF/yr | -                                                                                                                                                                                                                 |
| Suite 525             | 2,530 SF  | Full Service | \$21.00 - 23.00 SF/yr | -                                                                                                                                                                                                                 |
| Suite 675             | 1,501 SF  | Full Service | \$21.00 - 23.00 SF/yr | -                                                                                                                                                                                                                 |
| Suite 685 A           | 150 SF    | Full Service | \$21.00 - 23.00 SF/yr | -                                                                                                                                                                                                                 |
| Suite 685 I           | 126 SF    | Full Service | \$21.00 - 23.00 SF/yr | -                                                                                                                                                                                                                 |

7

5TH FLOOR

6TH FLOOR

The recipients are advised that the sender and Unique Properties, Inc. are not qualified to provide, and have not been contracted to provide, legal, financial, or tax advice, and that any such advice regarding any investment by the recipients must be obtained from the recipients' attorney, accountant, or tax professional. Nothing in this email shall be deemed the offering of legal, accounting, finance, investment, or other advice.