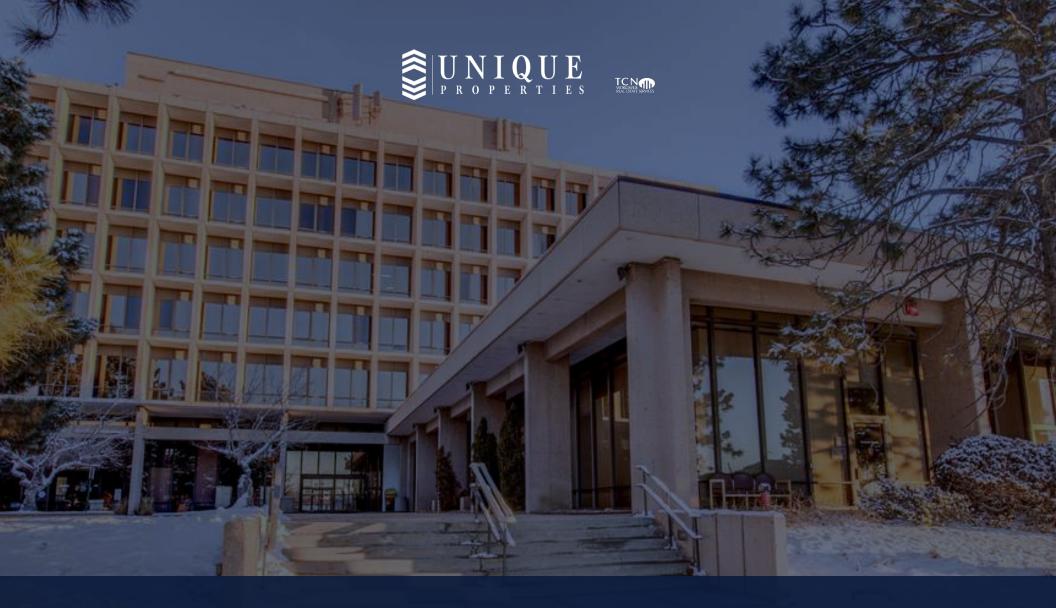

#### **PROPERTY DESCRIPTION**

The Lakeside Office Park is an iconic, stand alone mid-rise office building in Northwest Denver. It is the only building of its kind in the region offering modern, flexible office suites with mountain views for small to medium size companies of all sectors. It is conveniently located immediately off of I-70 at the Harlan Street exit with many retails amenities close by.