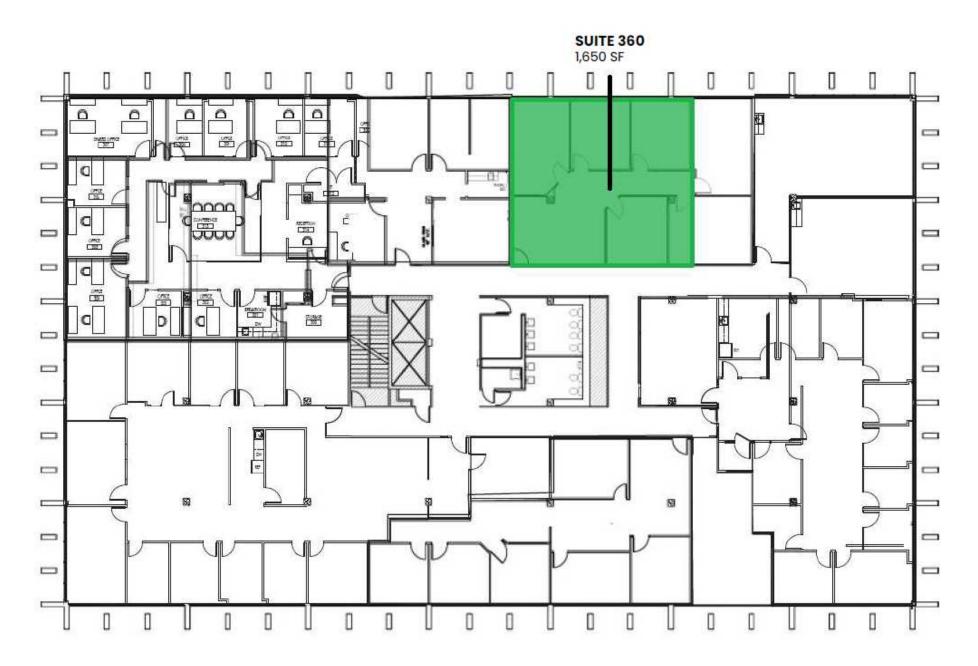

#### **AVAILABLE SPACES**

| SUITE                 | SIZE (SF) | LEASE TYPE   | LEASE RATE            | DESCRIPTION                                                                                                                                                                                                       |
|-----------------------|-----------|--------------|-----------------------|-------------------------------------------------------------------------------------------------------------------------------------------------------------------------------------------------------------------|
| Suite 102             | 5,454 SF  | Full Service | \$21.00 - 23.00 SF/yr | -                                                                                                                                                                                                                 |
| Bank Space: Suite 175 | 2,663 SF  | Full Service | \$21.00 - 23.00 SF/yr | Highly sought-after bank drive-thru with eight drive-thru lanes and an intact safe. This unique property is ideally located off I-70 at the Harlan Street exit, providing excellent visibility and accessibility. |
| Suite 360             | 1,650 SF  | Full Service | \$21.00 - 23.00 SF/yr | Sublease available through 8/31/2029                                                                                                                                                                              |
| Suite 415             | 2,967 SF  | Full Service | \$21.00 - 23.00 SF/yr | -                                                                                                                                                                                                                 |
| Suite 525             | 2,530 SF  | Full Service | \$21.00 - 23.00 SF/yr | -                                                                                                                                                                                                                 |
| Suite 675             | 1,501 SF  | Full Service | \$21.00 - 23.00 SF/yr | -                                                                                                                                                                                                                 |
| Suite 685 A           | 150 SF    | Full Service | \$21.00 - 23.00 SF/yr | -                                                                                                                                                                                                                 |
| Suite 685 I           | 126 SF    | Full Service | \$21.00 - 23.00 SF/yr | -                                                                                                                                                                                                                 |

7

5TH FLOOR

6TH FLOOR

The recipients are advised that the sender and Unique Properties, Inc. are not qualified to provide, and have not been contracted to provide, legal, financial, or tax advice, and that any such advice regarding any investment by the recipients must be obtained from the recipients' attorney, accountant, or tax professional. Nothing in this email shall be deemed the offering of legal, accounting, finance, investment, or other advice.