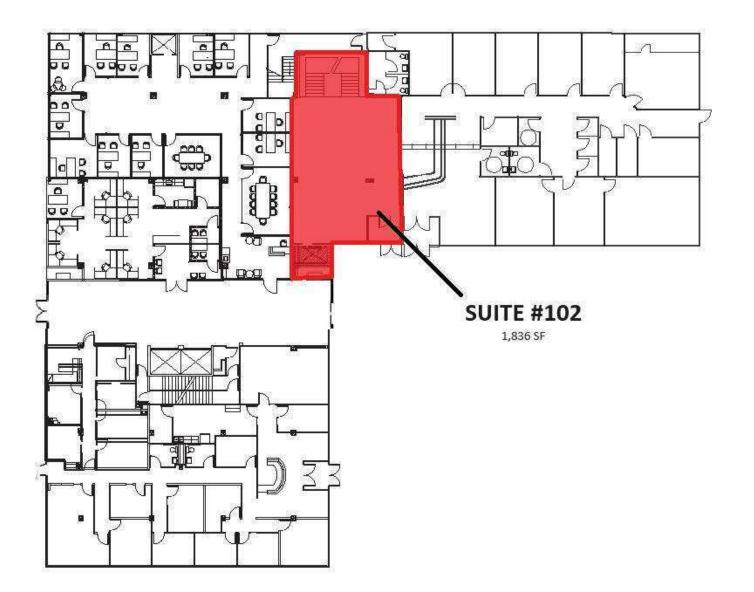

#### **AVAILABLE SPACES**

| SUITE                 | SIZE (SF) | LEASE TYPE   | LEASE RATE            | DESCRIPTION                                                                                                                                                                                                       |
|-----------------------|-----------|--------------|-----------------------|-------------------------------------------------------------------------------------------------------------------------------------------------------------------------------------------------------------------|
| Suite 102             | 5,454 SF  | Full Service | \$21.00 - 23.00 SF/yr | -                                                                                                                                                                                                                 |
| Bank Space: Suite 175 | 2,663 SF  | Full Service | \$21.00 - 23.00 SF/yr | Highly sought-after bank drive-thru with eight drive-thru lanes and an intact safe. This unique property is ideally located off I-70 at the Harlan Street exit, providing excellent visibility and accessibility. |
| Suite 360             | 1,650 SF  | Full Service | \$21.00 - 23.00 SF/yr | Sublease available through 8/31/2029                                                                                                                                                                              |
| Suite 415             | 2,967 SF  | Full Service | \$21.00 - 23.00 SF/yr | -                                                                                                                                                                                                                 |
| Suite 525             | 2,530 SF  | Full Service | \$21.00 - 23.00 SF/yr | -                                                                                                                                                                                                                 |
| Suite 675             | 1,501 SF  | Full Service | \$21.00 - 23.00 SF/yr | -                                                                                                                                                                                                                 |
| Suite 685 A           | 150 SF    | Full Service | \$21.00 - 23.00 SF/yr | -                                                                                                                                                                                                                 |
| Suite 685 I           | 126 SF    | Full Service | \$21.00 - 23.00 SF/yr | -                                                                                                                                                                                                                 |

## BASEMENT FLOOR PLAN

**IST FLOOR** 

3RD FLOOR

4TH FLOOR

The recipients are advised that the sender and Unique Properties, Inc. are not qualified to provide, and have not been contracted to provide, legal, financial, or tax advice, and that any such advice regarding any investment by the recipients must be obtained from the recipients' attorney, accountant, or tax professional. Nothing in this email shall be deemed the offering of legal, accounting, finance, investment, or other advice.