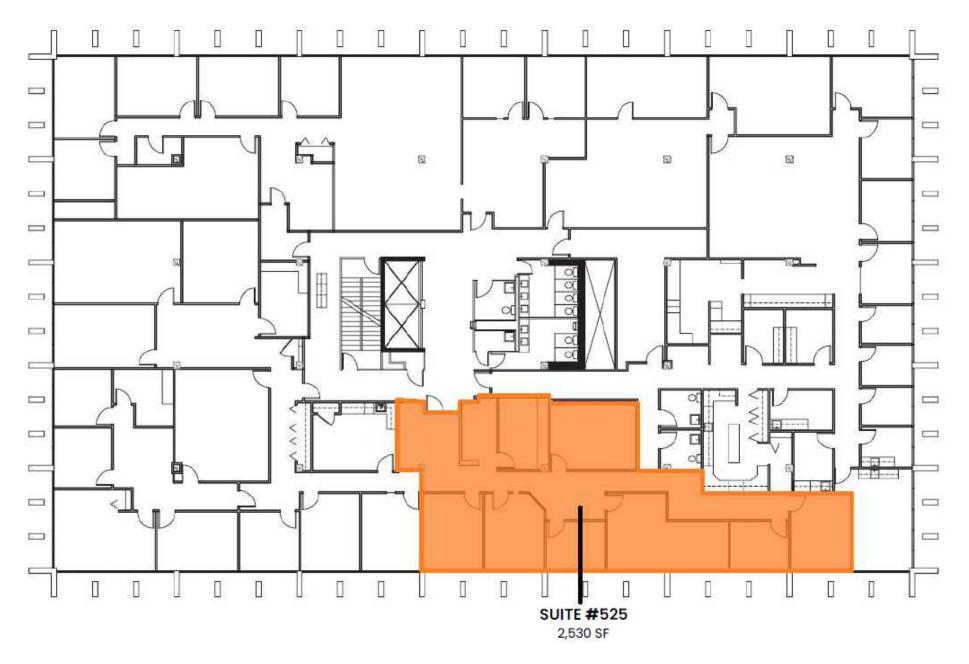

#### **AVAILABLE SPACES**

| SUITE                 | SIZE (SF) | LEASE TYPE   | LEASE RATE            | DESCRIPTION                                                                                                                                                                                                       |
|-----------------------|-----------|--------------|-----------------------|-------------------------------------------------------------------------------------------------------------------------------------------------------------------------------------------------------------------|
| Suite 102             | 5,454 SF  | Full Service | \$21.00 - 23.00 SF/yr | -                                                                                                                                                                                                                 |
| Bank Space: Suite 175 | 2,663 SF  | Full Service | \$21.00 - 23.00 SF/yr | Highly sought-after bank drive-thru with eight drive-thru lanes and an intact safe. This unique property is ideally located off I-70 at the Harlan Street exit, providing excellent visibility and accessibility. |
| Suite 360             | 1,650 SF  | Full Service | \$21.00 - 23.00 SF/yr | Sublease available through 8/31/2029                                                                                                                                                                              |
| Suite 415             | 2,967 SF  | Full Service | \$21.00 - 23.00 SF/yr | -                                                                                                                                                                                                                 |
| Suite 525             | 2,530 SF  | Full Service | \$21.00 - 23.00 SF/yr | -                                                                                                                                                                                                                 |
| Suite 675             | 1,501 SF  | Full Service | \$21.00 - 23.00 SF/yr | -                                                                                                                                                                                                                 |
| Suite 685 A           | 150 SF    | Full Service | \$21.00 - 23.00 SF/yr | -                                                                                                                                                                                                                 |
| Suite 685 I           | 126 SF    | Full Service | \$21.00 - 23.00 SF/yr | -                                                                                                                                                                                                                 |

7

5TH FLOOR

6TH FLOOR

The recipients are advised that the sender and Unique Properties, Inc. are not qualified to provide, and have not been contracted to provide, legal, financial, or tax advice, and that any such advice regarding any investment by the recipients must be obtained from the recipients' attorney, accountant, or tax professional. Nothing in this email shall be deemed the offering of legal, accounting, finance, investment, or other advice.