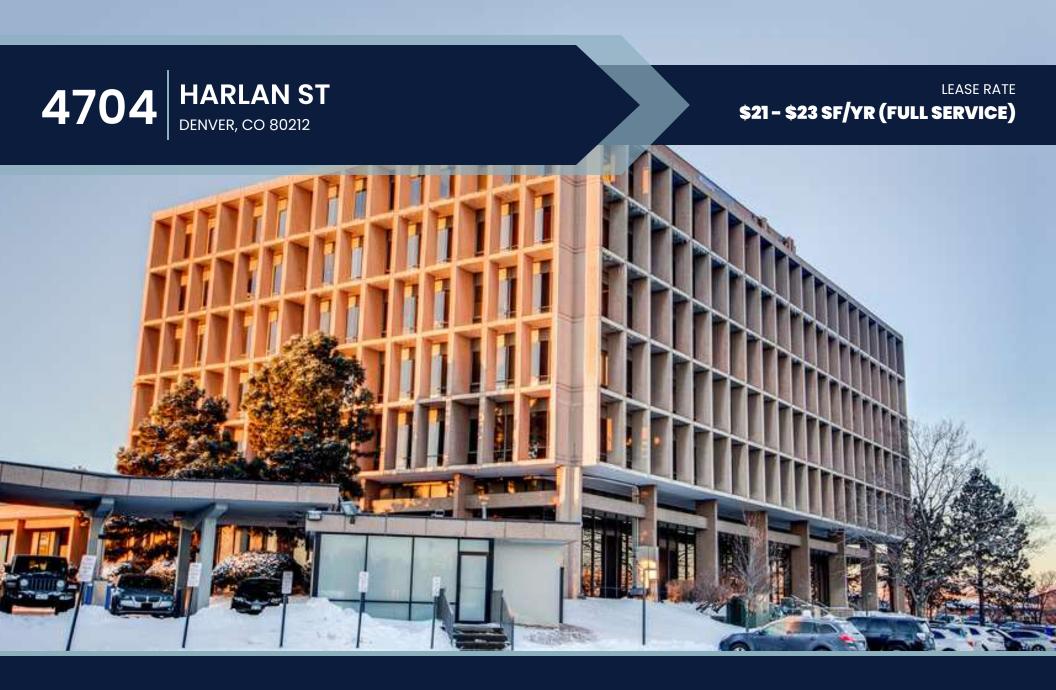

#### **PROPERTY DESCRIPTION**

The Lakeside Office Park is an iconic, stand alone mid-rise office building in Northwest Denver. It is the only building of its kind in the region offering modern, flexible office suites with mountain views for small to medium size companies of all sectors. It is conveniently located immediately off of I-70 at the Harlan Street exit with many retails amenities close by.

## PROPERTY HIGHLIGHTS

| Available SF:     | 126-5,454 SF             |
|-------------------|--------------------------|
| Available Suites: | See Page 3               |
| Lease Rate:       | \$21.00 - \$23.00 Per SF |
| Lease Type:       | Full Service             |
| Lease Terms:      | Negotiable               |
| Building Size:    | 110,948 SF               |
| Parking:          | 6 per 1,000 RSF          |
| Elevators:        | Two (2)                  |
|                   |                          |