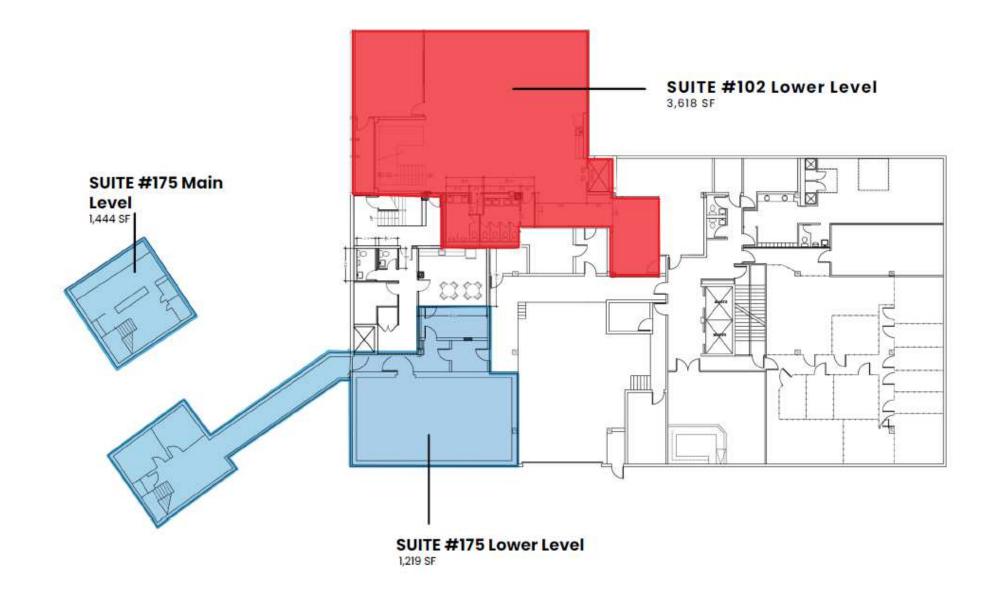

#### **AVAILABLE SPACES**

| SUITE                 | SIZE (SF) | LEASE TYPE   | LEASE RATE            | DESCRIPTION                                                                                                                                                                                                       |
|-----------------------|-----------|--------------|-----------------------|-------------------------------------------------------------------------------------------------------------------------------------------------------------------------------------------------------------------|
| Suite 102             | 5,454 SF  | Full Service | \$21.00 - 23.00 SF/yr | -                                                                                                                                                                                                                 |
| Bank Space: Suite 175 | 2,663 SF  | Full Service | \$21.00 - 23.00 SF/yr | Highly sought-after bank drive-thru with eight drive-thru lanes and an intact safe. This unique property is ideally located off I-70 at the Harlan Street exit, providing excellent visibility and accessibility. |
| Suite 360             | 1,650 SF  | Full Service | \$21.00 - 23.00 SF/yr | Sublease available through 8/31/2029                                                                                                                                                                              |
| Suite 415             | 2,967 SF  | Full Service | \$21.00 - 23.00 SF/yr | -                                                                                                                                                                                                                 |
| Suite 525             | 2,530 SF  | Full Service | \$21.00 - 23.00 SF/yr | -                                                                                                                                                                                                                 |
| Suite 675             | 1,501 SF  | Full Service | \$21.00 - 23.00 SF/yr | -                                                                                                                                                                                                                 |
| Suite 685 A           | 150 SF    | Full Service | \$21.00 - 23.00 SF/yr | -                                                                                                                                                                                                                 |
| Suite 685 I           | 126 SF    | Full Service | \$21.00 - 23.00 SF/yr | -                                                                                                                                                                                                                 |

## BASEMENT FLOOR PLAN

**IST FLOOR** 

3RD FLOOR

4TH FLOOR

The recipients are advised that the sender and Unique Properties, Inc. are not qualified to provide, and have not been contracted to provide, legal, financial, or tax advice, and that any such advice regarding any investment by the recipients must be obtained from the recipients' attorney, accountant, or tax professional. Nothing in this email shall be deemed the offering of legal, accounting, finance, investment, or other advice.