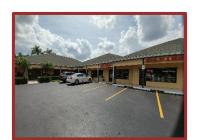

## **Features Include:**

Retail Shopping Center has direct frontage on a main thoroughfare in the city of Stuart. Eleven stores with plenty of parking and easy access to store fronts and a designated turn lane off highway US-1.