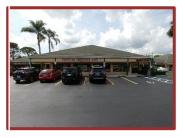

## **Features Include:**

Retail Shopping Center has direct frontage on a main thoroughfare in the city of Stuart. Eleven stores with plenty of parking and easy access to store fronts and a designated turn lane off highway US-1.