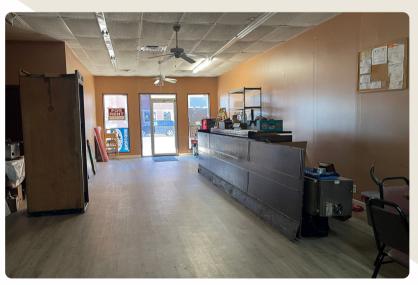

### 103 & 105 W MAIN ST

N DOUGLASSY

• 2 BUILDINGS

103

- 5,200 SF TOTAL
- RESTAURANT ON NORTH SIDE
- RETAIL SPACE ON SOUTH SIDE
- LIQUOR LICENSE INCLUDED IN SALE
- SALE INCLUDES F, F & E.
- INCLUDES TWO RENTAL APARTMENTS

# **ADDITIONAL PHOTOS**

KJ WINGERT, CCIM, CIN JENNIFER ROSE BASS, MBA, CCIM, CIN LICENSED IN IA, NE & SD

kjwingert@c21prolink.com
jennifer@c21prolink.com
www.propertyprosgroup.com

CALL NOW KJ 712-251-9905 JENNIFER 712-266-5972