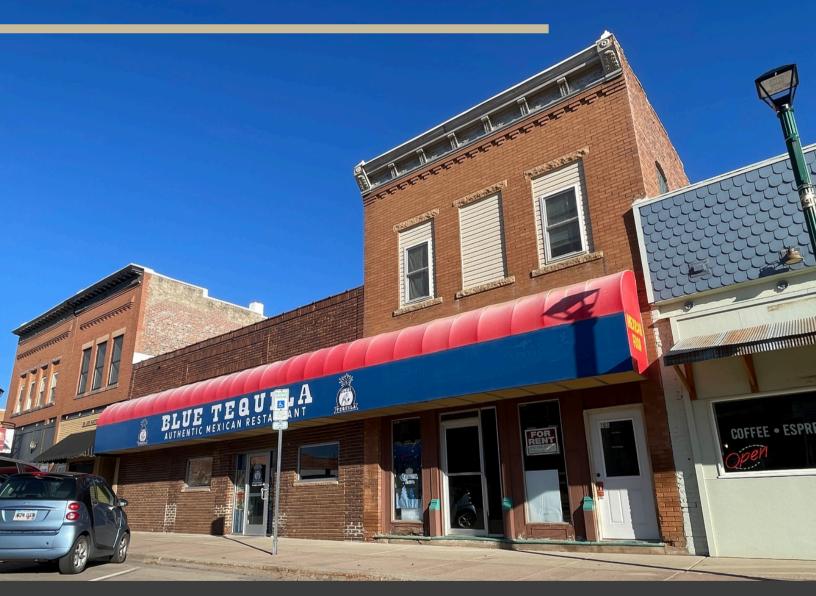

# RESTAURANT BUILDING FOR SALE 103 & 105 W Main Street, Elk Point, SD

# DOWNTOWN LOCATED ON W MAIN STREET CONVENIENT MINUTES FROM 129

# 

W MAIN ST

### 103 & 105 W MAIN ST

N DOUGLASSY

• 2 BUILDINGS

103

- 5,200 SF TOTAL
- RESTAURANT ON NORTH SIDE
- RETAIL SPACE ON SOUTH SIDE
- LIQUOR LICENSE INCLUDED IN SALE
- SALE INCLUDES F, F & E.
- INCLUDES TWO RENTAL APARTMENTS