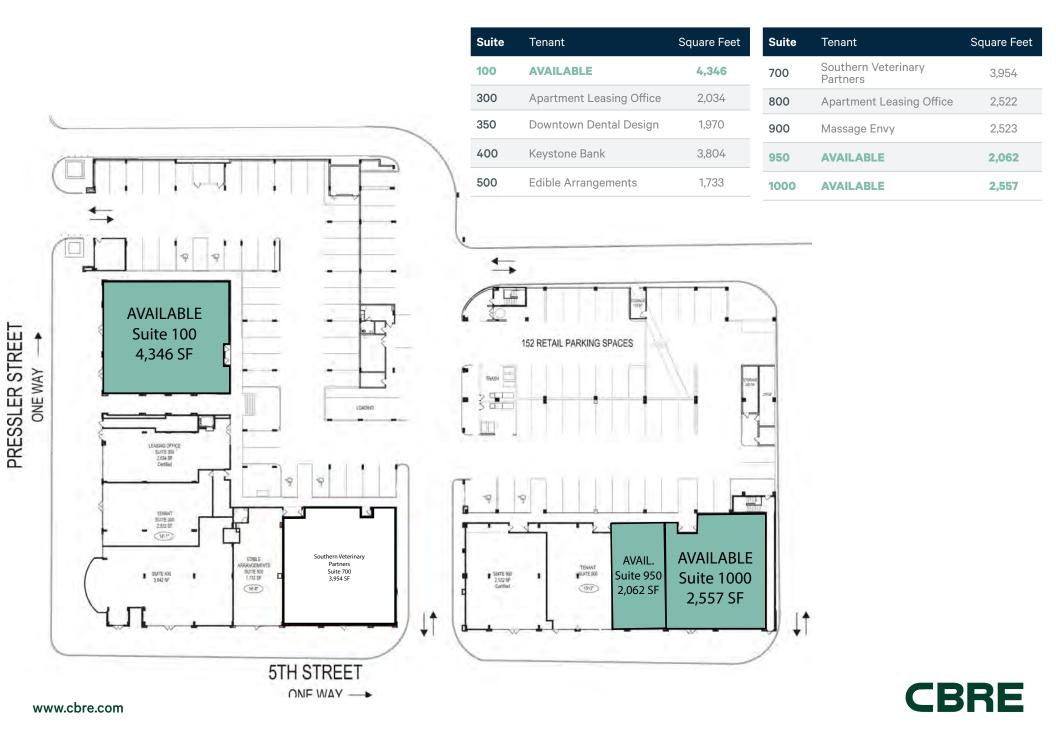

## AVAILABLE: 2,062 | 2,557 SF | 4,346 SF

## **Property Details**

+ Available:

Suite 100 - 4,346 SF

Suite 950 - 2,062 SF

Suite 1000 - 2,557 SF

+Rate: Contact Broker

- +High-end, mixed-use urban development
- +Ground floor retail below 168 apt. units
- +152 parking spaces dedicated to retail space
- +Serves both the vibrant downtown office market and high-income west Austin community

#### Pressler

507 Pressler Street | Austin, TX 78703