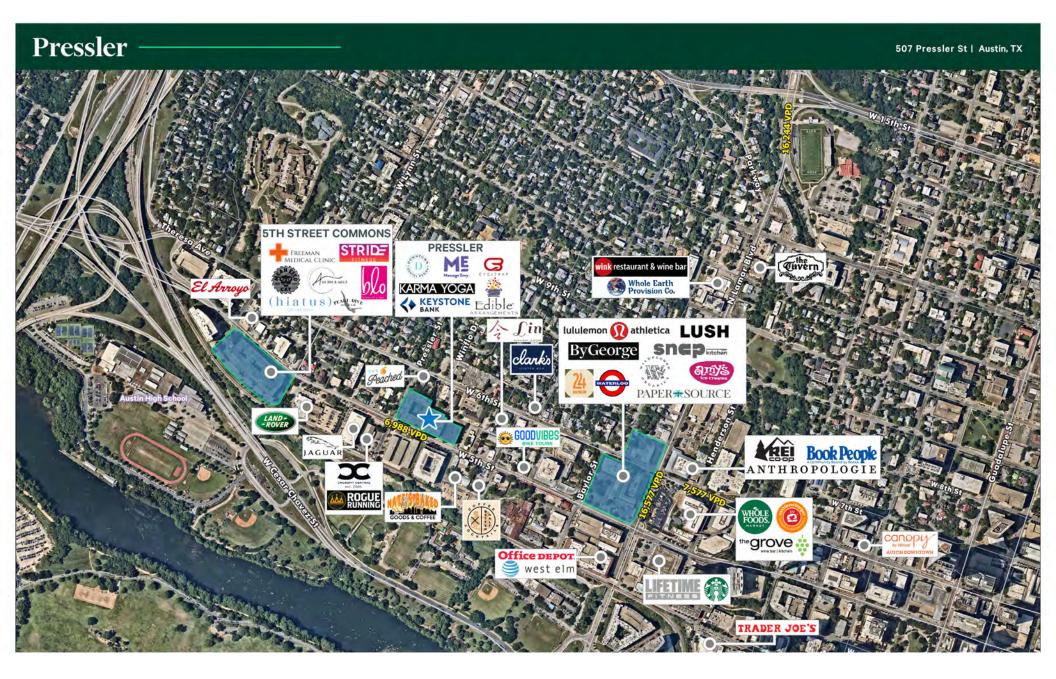

**Retail** | For Lease



# Pressler

507 Pressler Street Austin, TX 78703 www.cbre.com

## AVAILABLE: 2,062 | 2,557 SF | 4,346 SF



### For Lease

## **Property Details**

+ Available:

Suite 100 - 4,346 SF

Suite 950 - 2,062 SF

Suite 1000 - 2,557 SF

+Rate: Contact Broker

- +High-end, mixed-use urban development
- +Ground floor retail below 168 apt. units
- +152 parking spaces dedicated to retail space
- +Serves both the vibrant downtown office market and high-income west Austin community

## **Nearby Retailers**











#### For Lease





#### Pressler

507 Pressler Street | Austin, TX 78703

#### For Lease



#### For Lease

#### 2024 Demographics

| Miles                       | 1         | 3         | 5         |
|-----------------------------|-----------|-----------|-----------|
| Population                  | 16,171    | 162,809   | 339,173   |
| Daytime Population          | 53,726    | 338,851   | 568,729   |
| Median Age                  | 35.8      | 30.3      | 32.0      |
| Average Household<br>Income | \$184,679 | \$141,075 | \$131.247 |
| Average Household Size      | 1.6       | 1.9       | 2.0       |
| Businesses                  | 3,405     | 16,075    | 27,122    |
| Employees                   | 46,518    | 233,362   | 361,856   |

| Traffic Counts |              |
|----------------|--------------|
|