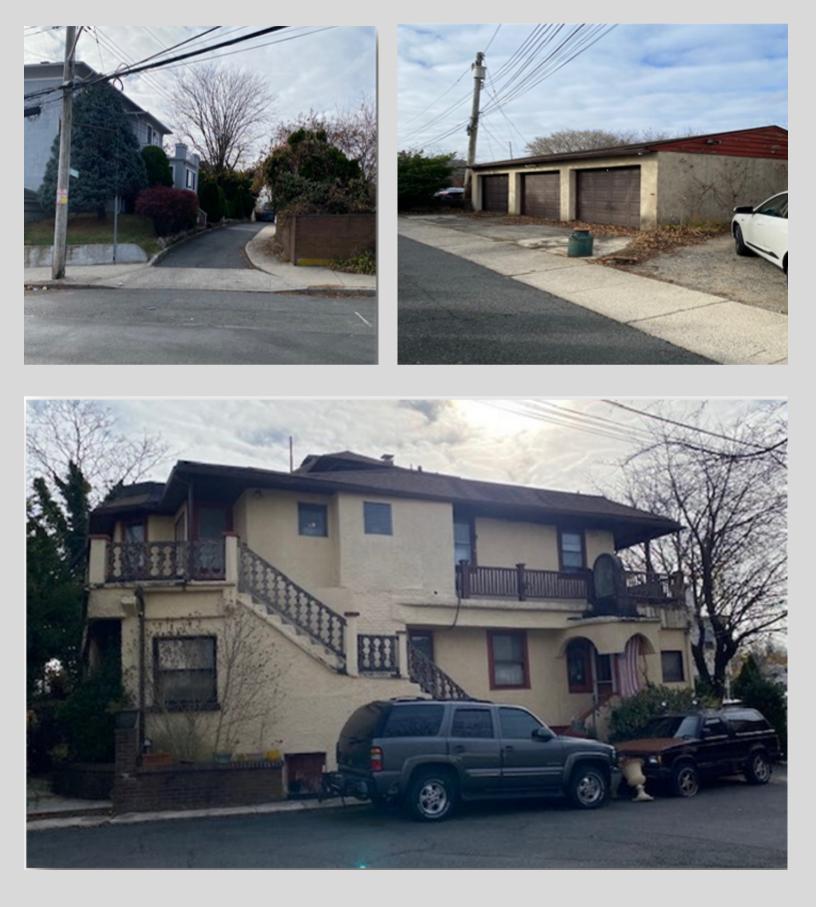

## **The Offering:**

Scalzo Commercial and New Development is pleased to offer **FOR SALE** 4 Staub Court, Mamaroneck, NY, Prime Commercial Property in the Commercial Business Zone (CB) and easy Access to Interstate Highways.

## **Property Highlights:**

- Commercial Property
- Buildable 37,500 SF
- Up to 6 Stories
- Potential for 36 Units

## **Location Highlights:**

• Easy Access to I-95 and Hutchinson River Pkwy.

• In the center of downtown Mamaroneck



#### **The Property**

### 4 Staub Court, Mamaroneck, NY

#### **Property Specifications**

Property Type: Commercial / Multi-Family

Zoning: CB

Building Size: Buildable 37,500 SF

**Potential Unit Count:** 36 Units (Possible Senior Housing or Active Adult)

#### Price

### Asking Price: \$1,600,000.00

# Aerial View



# Photos



# Site Plans