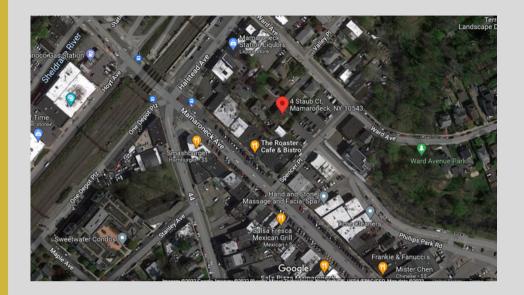

# 4 Staub Court, Mamaroneck, NY Site Buildable 37,500 SF Six Stories



### Contact:

Scalzo Commercial & New Development

### **Tony DiCamillo**

914.787-9571 nyctrealtygroup@gmail.com

4 Stony Hill Road Bethel, CT 06801 2500 Westchester Ave Purchase, NY 10577



## **Project Summary**

## **The Offering:**

Scalzo Commercial and New Development is pleased to offer **FOR SALE** 4 Staub Court, Mamaroneck, NY, Prime Commercial Property in the Commercial Business Zone (CB) and easy Access to Interstate Highways.

## **Property Highlights:**

- Commercial Property
- Buildable 37,500 SF
- Up to 6 Stories
- Potential for 36 Units

## **Location Highlights:**

• Easy Access to I-95 and Hutchinson River Pkwy.

• In the center of downtown Mamaroneck



#### **The Property**

### 4 Staub Court, Mamaroneck, NY

#### **Property Specifications**

Property Type: Commercial / Multi-Family

Zoning: CB

Building Size: Buildable 37,500 SF

**Potential Unit Count:** 36 Units (Possible Senior Housing or Active Adult)

#### Price

### Asking Price: \$1,600,000.00

# Aerial View



# Photos



# Site Plans