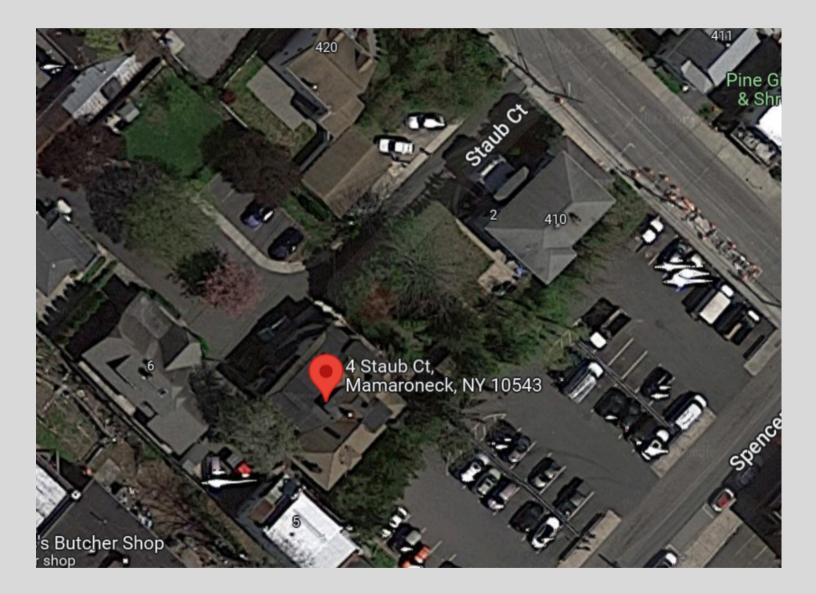

t Summary**

## **The Offering:**

Scalzo Commercial and New Development is pleased to offer **FOR SALE** 4 Staub Court, Mamaroneck, NY, Prime Commercial Property in the Commercial Business Zone (CB) and easy Access to Interstate Highways.

## **Property Highlights:**

- Commercial Property
- Buildable 37,500 SF
- Up to 6 Stories
- Potential for 36 Units

## **Location Highlights:**

• Easy Access to I-95 and Hutchinson River Pkwy.

• In the center of downtown Mamaroneck



#### **The Property**

### 4 Staub Court, Mamaroneck, NY

#### **Property Specifications**

Property Type: Commercial / Multi-Family

Zoning: CB

Building Size: Buildable 37,500 SF

**Potential Unit Count:** 36 Units (Possible Senior Housing or Active Adult)

#### Price

### Asking Price: \$1,600,000.00

# Aerial View



# Photos



# Site Plans