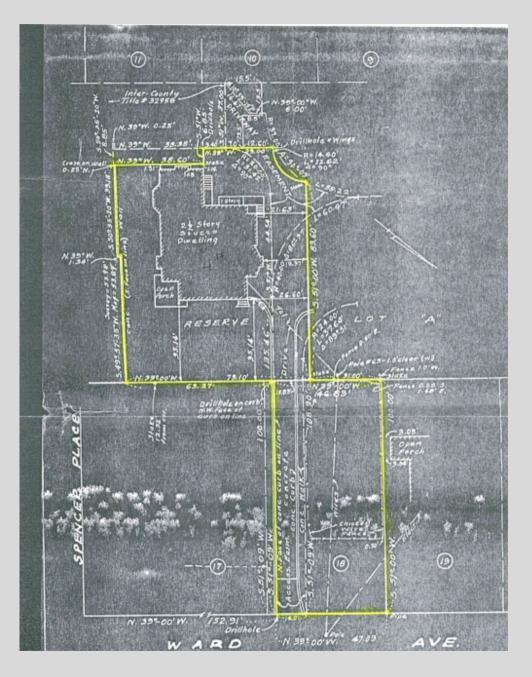

# 4 Staub Court, Mamaroneck, NY Site Buildable 37,500 SF Six Stories



### Contact:

Scalzo Commercial & New Development

### **Tony DiCamillo**

914.787-9571 nyctrealtygroup@gmail.com

4 Stony Hill Road Bethel, CT 06801 2500 Westchester Ave Purchase, NY 10577



## **Project Summary**

## **The Offering:**

Scalzo Commercial and New Development is pleased to offer **FOR SALE** 4 Staub Court, Mamaroneck, NY, Prime Commercial Property in the Commercial Business Zone (CB) and easy Access to Interstate Highways.

## **Property Highlights:**

- Commercial Property
- Buildable 37,500 SF
- Up to 6 Stories
- Potential for 36 Units

## **Location Highlights:**

• Easy Access to I-95 and Hutchinson River Pkwy.

• In the center of downtown Mamaroneck



#### **The Property**

### 4 Staub Court, Mamaroneck, NY

#### **Property Specifications**

Property Type: Commercial / Multi-Family

Zoning: CB

Building Size: Buildable 37,500 SF

**Potential Unit Count:** 36 Units (Possible Senior Housing or Active Adult)

#### Price

### Asking Price: \$1,600,000.00

#