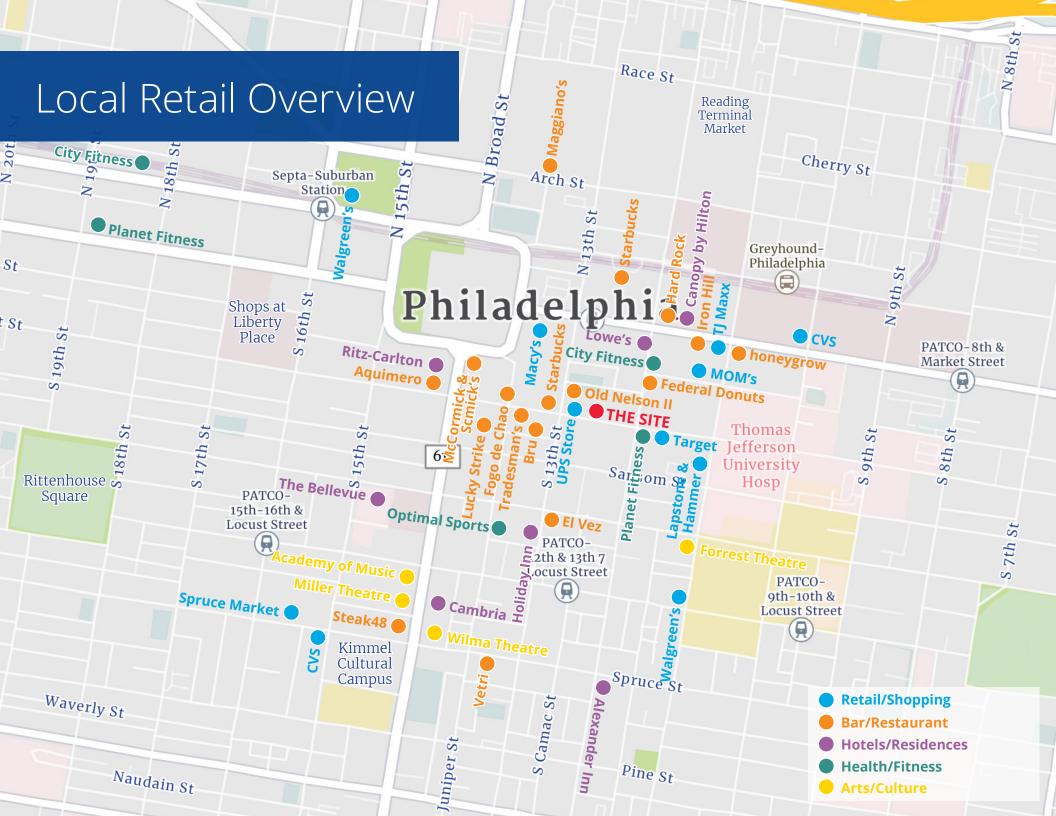

## Property Highlights

- Rare opportunity to lease single tenant building in vibrant Midtown Village, one block from City Hall
- 6,000 SF retail space on ground floor with 42' of frontage on Chestnut Street
- Building includes rear loading on Clover Street and usable basement for storage
- Prime location in the heart of Philadelphia's restaurant and nightlife corridor
- 4.8 million pedestrians annually on block, per Center City District's January 2023 Pedestrian Vitality Report
- Major traffic generators in area including Target, Planet Fitness, Macy's, Starbucks, Tradesman's, Lucky Strike, Fogo de Chao, El Vez, Barbuzzo, and more