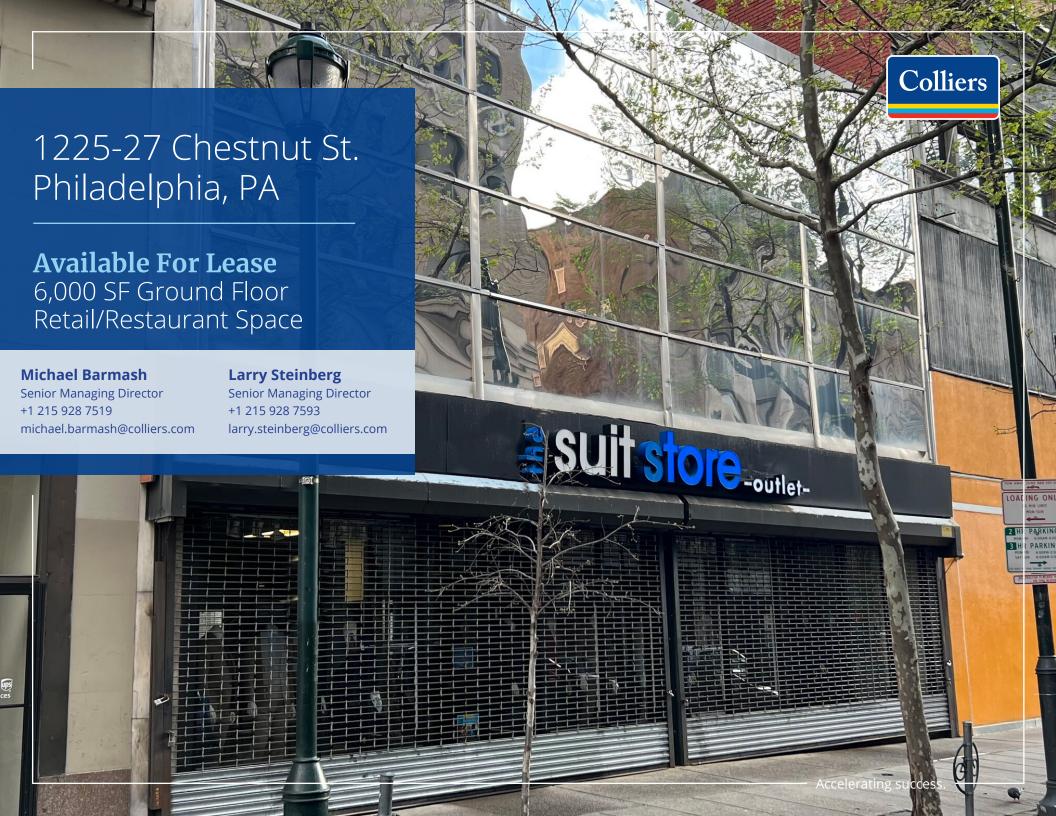

## Property Highlights

- Rare opportunity to lease single tenant building in vibrant Midtown Village, one block from City Hall
- 6,000 SF retail space on ground floor with 42' of frontage on Chestnut Street
- Building includes rear loading on Clover Street and usable basement for storage
- Prime location in the heart of Philadelphia's restaurant and nightlife corridor
- 4.8 million pedestrians annually on block, per Center City District's January 2023 Pedestrian Vitality Report
- Major traffic generators in area including Target, Planet Fitness, Macy's, Starbucks, Tradesman's, Lucky Strike, Fogo de Chao, El Vez, Barbuzzo, and more