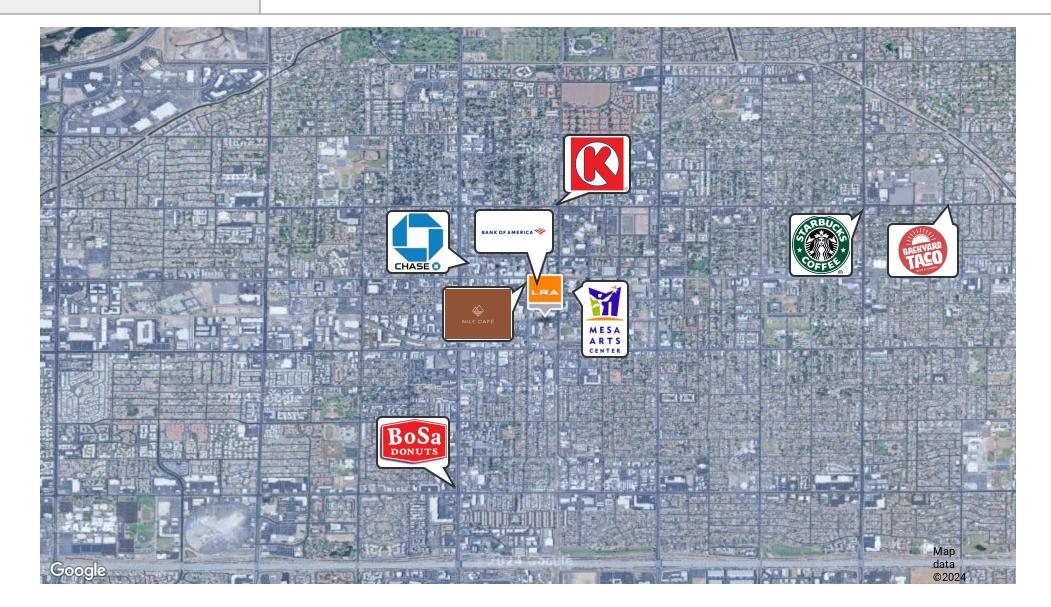

#### **PROPERTY OVERVIEW**

Located in Downtown Mesa, AZ, this prime office space offers state-of-the-art facilities, flexible floor plans, and ample parking. With easy access to major transportation routes and vibrant dining, shopping, and entertainment just steps away, it's the perfect location for businesses seeking visibility and growth. The building's sophisticated design and abundant natural light create an ideal environment for success.

#### **PROPERTY HIGHLIGHTS**

- Prime Downtown Location: Join a thriving urban hub in the heart of Mesa, attracting a diverse and engaged consumer base.
- Retailer Opportunity: Become part of a vibrant ecosystem, offering a pedestrian-friendly environment for unique retail experiences.
- Office Spaces: Explore versatile office spaces within this sustainable community, fostering productivity and a collaborative atmosphere.
- High Foot Traffic: Benefit from 240,000+ annual visitors to nearby museums, ensuring ample exposure for retail and office spaces.
- Parking Accessibility: Access 76 public parking spaces within the structure, a rare and valuable asset in downtown commercial settings.
- Proximity to Universities: Tap into a market of 20,000 potential customers living within a mile radius, including students and faculty from nearby universities.