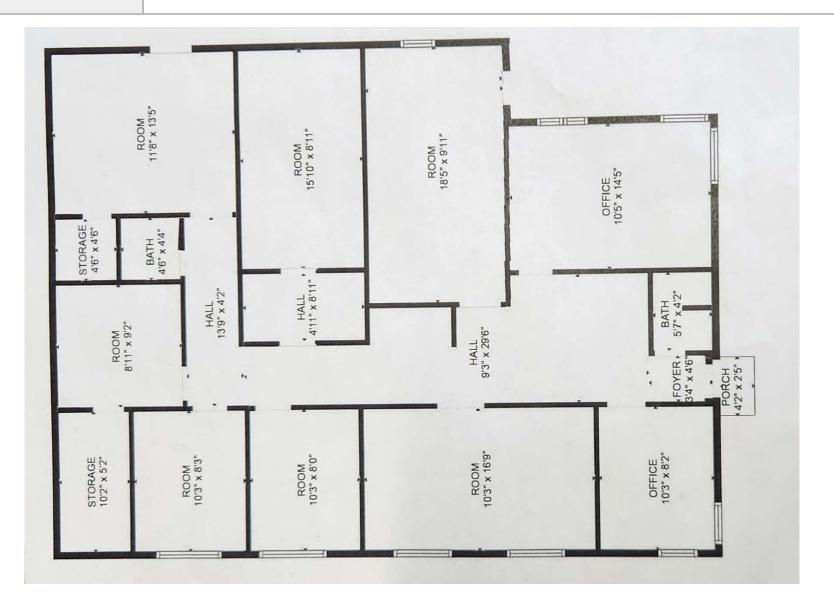

#### OFFERING SUMMARY

| Lease Rate:    | \$18.00 SF/yr (Gross) |
|----------------|-----------------------|
| Building Size: | 1,840 SF              |
| Lot Size:      | 5,787 SF              |
| Year Built:    | 1955                  |
| Zoning:        | C-DT                  |

#### **PROPERTY OVERVIEW**

Located in Downtown Mesa, AZ, this prime office space offers state-of-the-art facilities, flexible floor plans, and ample parking. With easy access to major transportation routes and vibrant dining, shopping, and entertainment just steps away, it's the perfect location for businesses seeking visibility and growth. The building's sophisticated design and abundant natural light create an ideal environment for success.