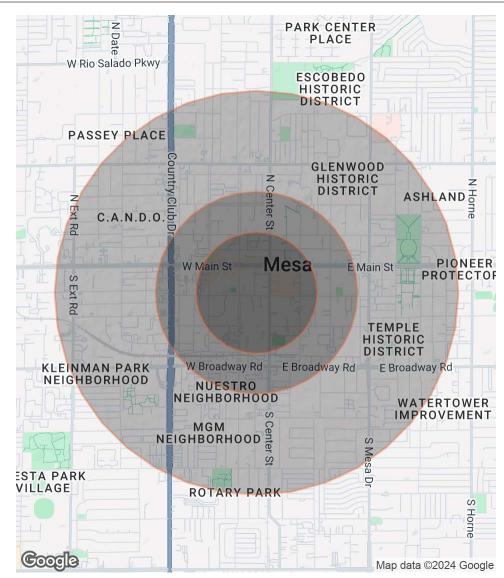

### **Telford Building**

30 W 1st Ave | Mesa, AZ 85210

| POPULATION                              | 0.3 MILES | 0.5 MILES | 1 MILE    |
|-----------------------------------------|-----------|-----------|-----------|
| Total Population                        | 688       | 2,531     | 20,755    |
| Average Age                             | 45        | 42        | 35        |
| Average Age (Male)                      | 44        | 40        | 34        |
| Average Age (Female)                    | 46        | 43        | 36        |
| HOUSEHOLDS & INCOME                     | 0.3 MILES | 0.5 MILES | 1 MILE    |
| Total Households                        | 387       | 1,248     | 7,372     |
| # of Persons per HH                     | 1.8       | 2         | 2.8       |
| Average HH Income                       | \$37,831  | \$49,579  | \$58,218  |
| Average House Value                     | \$328,014 | \$293,621 | \$343,692 |
| Demographics data derived from AlphaMap |           |           |           |