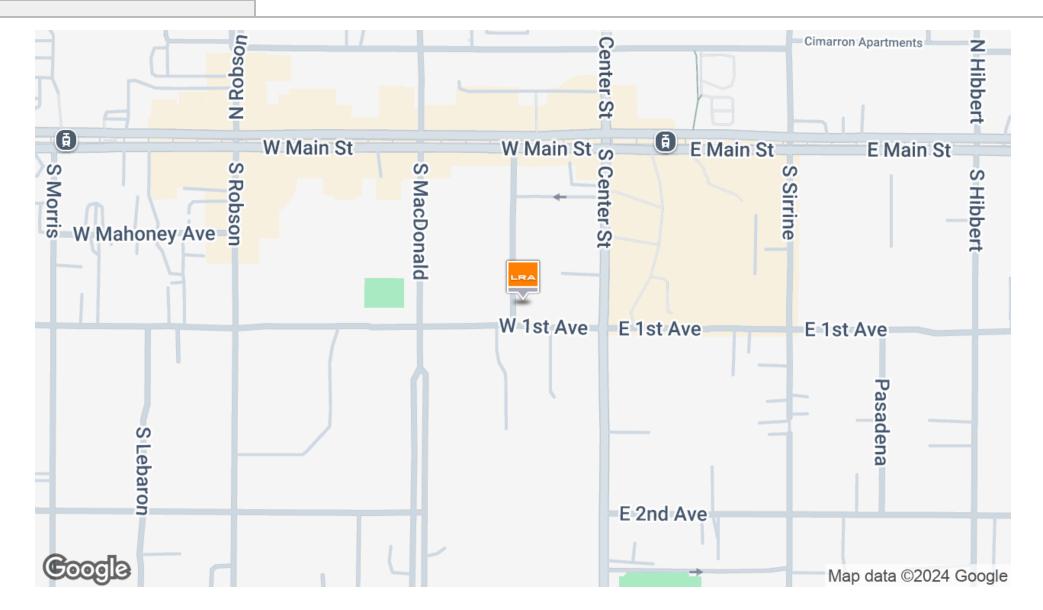

#### **PROPERTY OVERVIEW**

Located in Downtown Mesa, AZ, this prime office space offers state-of-the-art facilities, flexible floor plans, and ample parking. With easy access to major transportation routes and vibrant dining, shopping, and entertainment just steps away, it's the perfect location for businesses seeking visibility and growth. The building's sophisticated design and abundant natural light create an ideal environment for success.