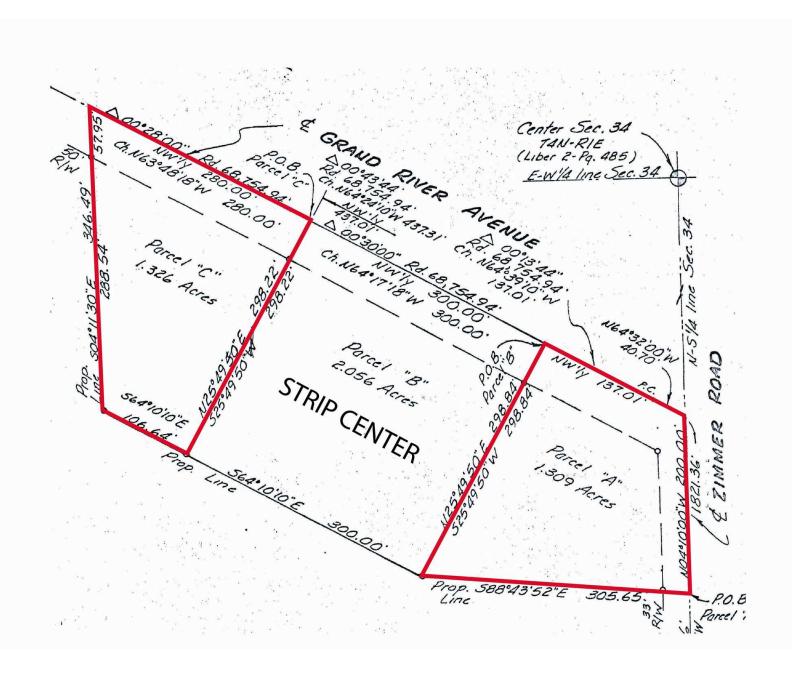

### **Property Highlights**

- Both Parcels 1.3 AC each
- Parcel A currently zoned B-1, township willing to consider rezoning to B-2
- Parcel C currently zoned B-2
- Signal light at corner
- · High traffic counts on Grand River
- · Sewer on corner, water via well

#### Offering Summary

| Lease Rate: | \$1,700.00 - 3,000.00 per<br>month (Ground) |  |
|-------------|---------------------------------------------|--|
| Lot Size:   | 1.3 Acres Each                              |  |