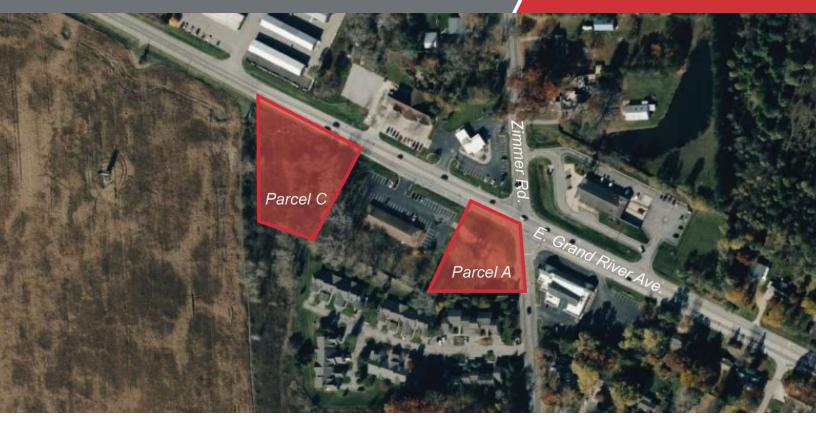

## SW Corner Of Zimmer Rd And Grand River Ave

Williamston, Michigan 48895

### **Property Highlights**

- Both Parcels 1.3 AC each
- Parcel A currently zoned B-1, township willing to consider rezoning to B-2
- Parcel C currently zoned B-2
- Signal light at corner
- · High traffic counts on Grand River
- · Sewer on corner, water via well