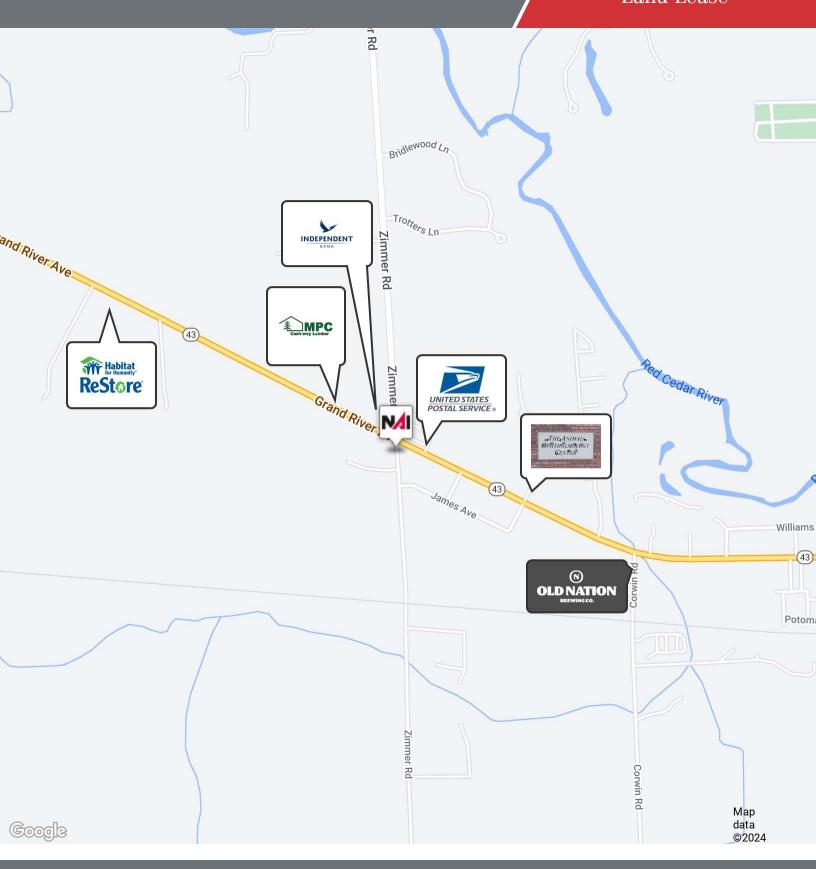

id-Michigan

### For Lease

1.3 Acre Parcels
Land Lease



## SW Corner Of Zimmer Rd And Grand River Ave

Williamston, Michigan 48895

### **Property Highlights**

- Both Parcels 1.3 AC each
- Parcel A currently zoned B-1, township willing to consider rezoning to B-2
- Parcel C currently zoned B-2
- Signal light at corner
- · High traffic counts on Grand River
- · Sewer on corner, water via well

#### Offering Summary

| Lease Rate: | \$1,700.00 - 3,000.00 per<br>month (Ground) |  |
|-------------|---------------------------------------------|--|
| Lot Size:   | 1.3 Acres Each                              |  |

For More Information



Dave Robinson
Associate Broker
O: 517 487 9222 | C: 517 599 6846
drobinson@naimidmichigan.com



# Mid-Michigan

### For Lease

1.3 Acre Parcels Land Lease



# Mid-Michigan

### For Lease

1.3 Acre Parcels Land Lease



| 1 Mile    | 3 Miles                                       | 5 Miles                                                                                                                                                                      |
|-----------|-----------------------------------------------|------------------------------------------------------------------------------------------------------------------------------------------------------------------------------|
| 1,294     | 8,001                                         | 15,641                                                                                                                                                                       |
| 37.1      | 38.7