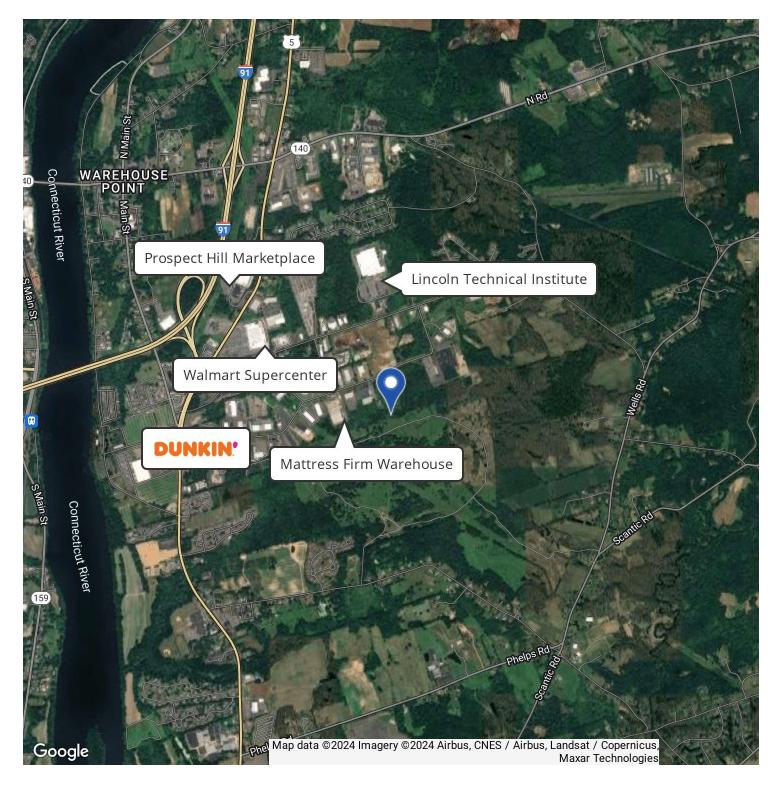

#### **OFFERING SUMMARY**

| Lease Rate:   | Subject to Offer  |
|---------------|-------------------|
| Available SF: | 2,500 - 25,000 SF |
| Lot Size:     | 28.97 Acres       |

| DEMOGRAPHICS      | 5 MILES   | 10 MILES  | 20 MILES  |
|-------------------|-----------|-----------|-----------|
| Total Households  | 25,031    | 142,975   | 488,887   |
| Total Population  | 60,244    | 359,957   | 1,229,945 |
| Average HH Income | \$124,778 | \$115,913 | \$112,817 |

## 10-14 CRAFTSMAN | EAST WINDSOR, CT 06088

| POPULATION           | 5 MILES | 10 MILES | 20 MILES  |
|----------------------|---------|----------|-----------|
| Total Population     | 60,244  | 359,957  | 1,229,945 |
| Average Age          | 44      | 42       | 42        |
| Average Age (Male)   | 43      | 41       | 40        |
| Average Age (Female) | 46      | 44       | 43        |

| HOUSEHOLDS & INCOME | 5 MILES   | 10 MILES  | 20 MILES  |
|---------------------|-----------|-----------|-----------|
| Total Households    | 25,031    | 142,975   | 488,887   |
| # of Persons per HH | 2.4       | 2.5       | 2.5       |
| Average HH Income   | \$124,778 | \$115,913 | \$112,817 |
| Average House Value | \$328,613 | \$321,138 | \$341,698 |

Demographics data derived from AlphaMap

STEPHANIE ROMANO SHAW, CCIM 860.810.4392 romano@sentrycommercial.com CHRISTOPHER DUCLOS
860.922.6481
chrisduclos@sentrycommercial.com