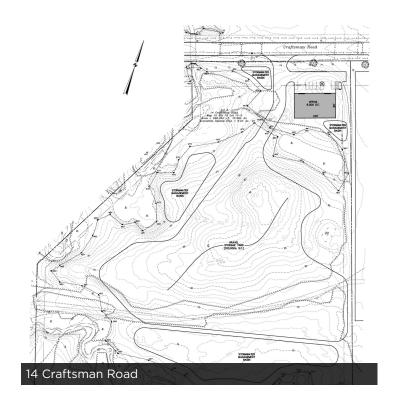

#### PROPERTY DESCRIPTION

Sentry Commercial is pleased to present 28.97 acres for lease at 10 & 14 Craftsman Road, East Windsor, CT. While this industrially zoned site can suit multiple tenancies between 2,500 & 25,000 SF, the main attraction is the ability to accommodate needs with substantial outdoor storage components. Ownership will build to suit or consider long term land leases.

#### 10 Craftsman Road

#### LAND

| Lot Size | 28.97 Acres |
|----------|-------------|
| Rail     | N/A         |
| Zoning   | M-1         |

STEPHANIE ROMANO SHAW, CCIM 860.810.4392 romano@sentrycommercial.com CHRISTOPHER DUCLOS
860.922.6481
chrisduclos@sentrycommercial.com