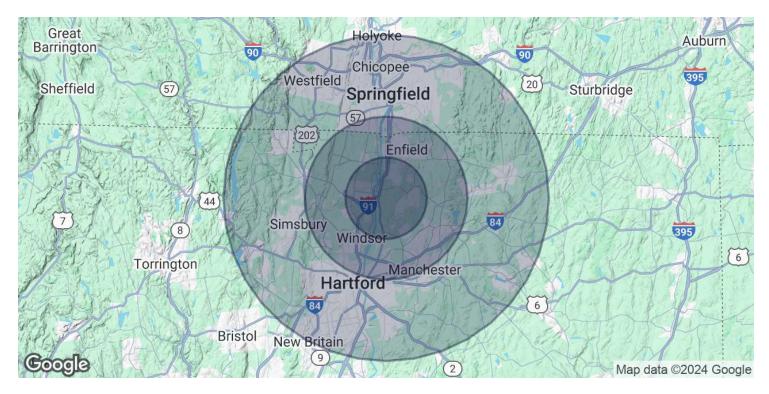

#### **OFFERING SUMMARY**

| Lease Rate:   | Subject to Offer  |
|---------------|-------------------|
| Available SF: | 2,500 - 25,000 SF |
| Lot Size:     | 28.97 Acres       |

| DEMOGRAPHICS      | 5 MILES   | 10 MILES  | 20 MILES  |
|-------------------|-----------|-----------|-----------|
| Total Households  | 25,031    | 142,975   | 488,887   |
| Total Population  | 60,244    | 359,957   | 1,229,945 |
| Average HH Income | \$124,778 | \$115,913 | \$112,817 |

## 10-14 CRAFTSMAN | EAST WINDSOR, CT 06088

| POPULATION           | 5 MILES | 10 MILES | 20 MILES  |
|----------------------|---------|----------|-----------|
| Total Population     | 60,244  | 359,957  | 1,229,945 |
| Average Age          | 44      | 42       | 42        |
| Average Age (Male)   | 43      | 41       | 40        |
| Average Age (Female) | 46      | 44       | 43        |

| HOUSEHOLDS & INCOME | 5 MILES   | 10 MILES  | 20 MILES  |
|---------------------|-----------|-----------|-----------|
| Total Households    | 25,031    | 142,975   | 488,887   |
| # of Persons per HH | 2.4       | 2.5       | 2.5       |
| Average HH Income   | \$124,778 | \$115,913 | \$112,817 |
| Average House Value | \$328,613 | \$321,138 | \$341,698 |

Demographics data derived from AlphaMap

STEPHANIE ROMANO SHAW, CCIM 860.810.4392 romano@sentrycommercial.com CHRISTOPHER DUCLOS
860.922.6481
chrisduclos@sentrycommercial.com