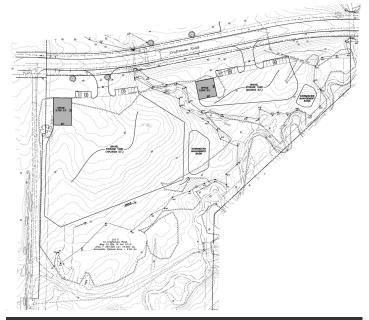

#### PROPERTY DESCRIPTION

Sentry Commercial is pleased to present 28.97 acres for lease at 10 & 14 Craftsman Road, East Windsor, CT. While this industrially zoned site can suit multiple tenancies between 2,500 & 25,000 SF, the main attraction is the ability to accommodate needs with substantial outdoor storage components. Ownership will build to suit or consider long term land leases.

#### LAND

| Lot Size | 28.97 Acres |
|----------|-------------|
| Rail     | N/A         |
| Zoning   | M-1         |

STEPHANIE ROMANO SHAW, CCIM 860.810.4392 romano@sentrycommercial.com CHRISTOPHER DUCLOS
860.922.6481
chrisduclos@sentrycommercial.com