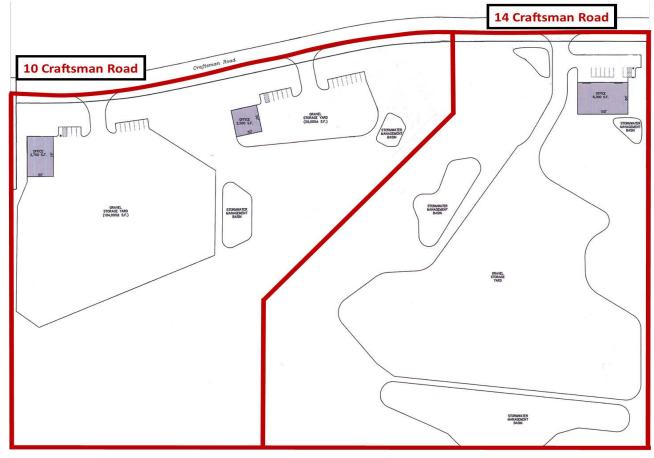

#### PROPERTY DESCRIPTION

Sentry Commercial is pleased to present 28.97 acres for lease at 10 & 14 Craftsman Road, East Windsor, CT. While this industrially zoned site can suit multiple tenancies between 2,500 & 25,000 SF, the main attraction is the ability to accommodate needs with substantial outdoor storage components. Ownership will build to suit or consider long term land leases.

#### 10 Craftsman Road

#### LAND

| Lot Size | 28.97 Acres |
|----------|-------------|
| Rail     | N/A         |
| Zoning   | M-1         |

STEPHANIE ROMANO SHAW, CCIM 860.810.4392 romano@sentrycommercial.com CHRISTOPHER DUCLOS
860.922.6481
chrisduclos@sentrycommercial.com