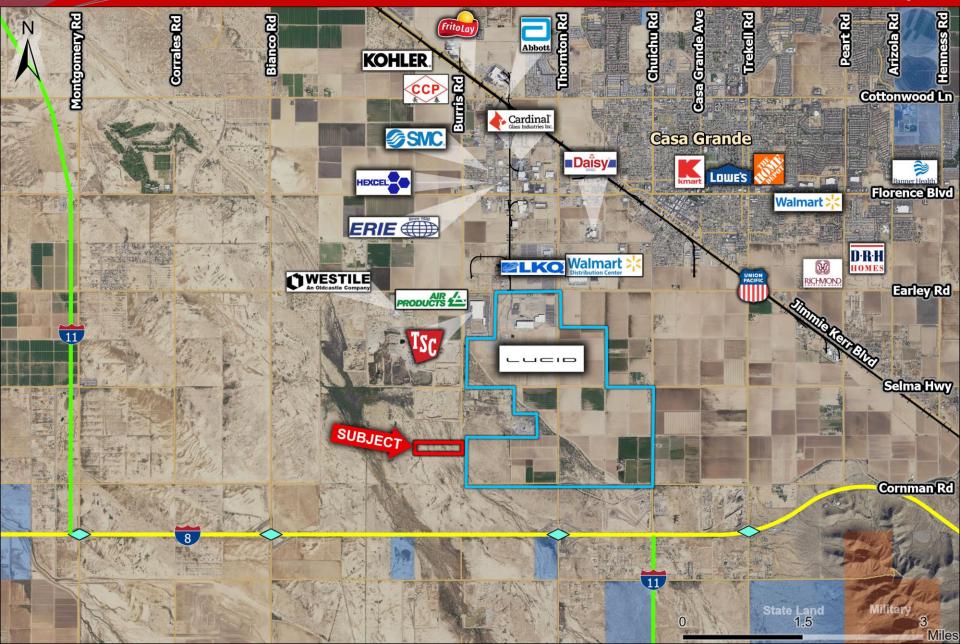

7.91 Acres - S SEC Burris Rd & Cornman Rd

Land & Investments

Pinal County A



**EXCLUSIVELY LISTED** 

Insight Land & Investments 7400 E McDonald Dr, Ste 121 Scottsdale, Arizona 85250 602.385.1515 www.insightland.com All information furnished regarding property for sale, rental or financing is from sources deemed reliable, but no warranty or representation is made to the accuracy thereof and same is subject to errors, omissions, change of price, rental or other conditions prior to sale, lease or financing or withdrawal without notice. No liability of any kind is to be imposed on the broker herein.

### Kenneth Reycraft

Direct: 602-385-1529 kreycraft@insightland.com

#### Haydn Reycraft

Direct: 602-385-1548 hreycraft@insightland.com



## Area Map

Land & Investments Pinal County, AZ





# **Regional Map**

Pinal County, AZ





# **Land Use Map**

### City of Casa Grande, AZ