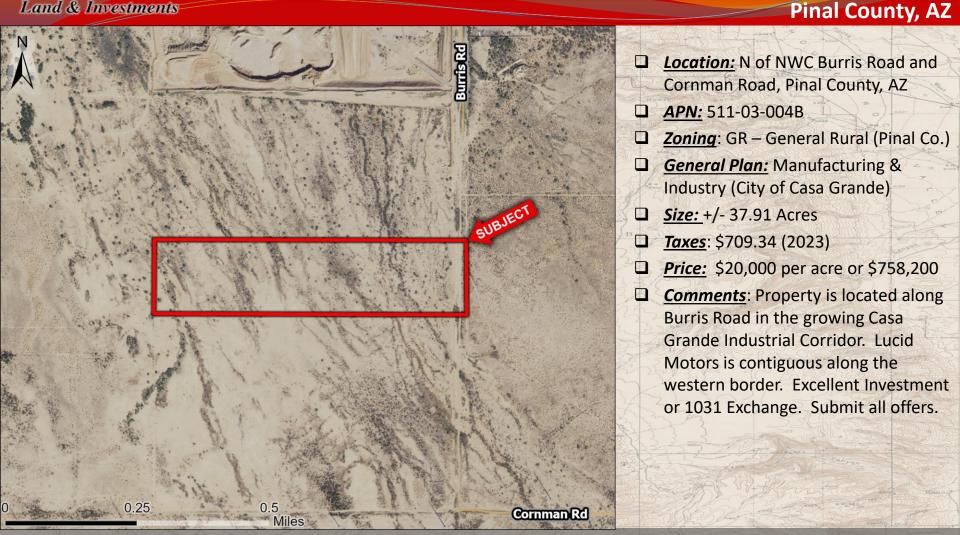

## 37.91 Acres - S SEC Burris Rd & Cornman Rd

Land & Investments

Pinal County A

**EXCLUSIVELY LISTED** 

Insight Land & Investments 7400 E McDonald Dr, Ste 121 Scottsdale, Arizona 85250 602.385.1515 www.insightland.com All information furnished regarding property for sale, rental or financing is from sources deemed reliable, but no warranty or representation is made to the accuracy thereof and same is subject to errors, omissions, change of price, rental or other conditions prior to sale, lease or financing or withdrawal without notice. No liability of any kind is to be imposed on the broker herein.