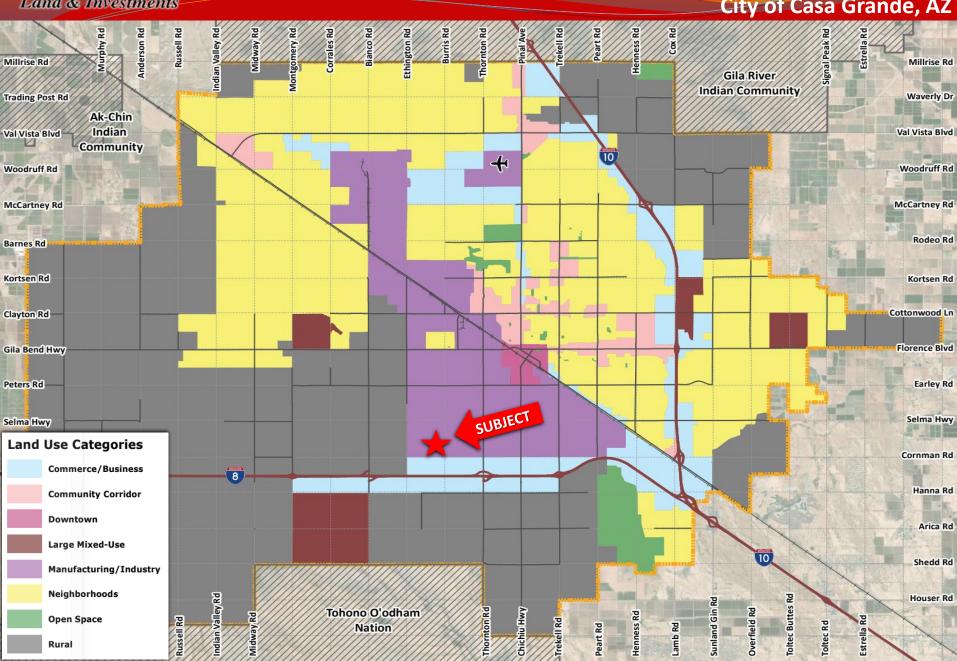

LISTED** 

Insight Land & Investments 7400 E McDonald Dr, Ste 121 Scottsdale, Arizona 85250 602.385.1515 www.insightland.com All information furnished regarding property for sale, rental or financing is from sources deemed reliable, but no warranty or representation is made to the accuracy thereof and same is subject to errors, omissions, change of price, rental or other conditions prior to sale, lease or financing or withdrawal without notice. No liability of any kind is to be imposed on the broker herein.

### Kenneth Reycraft

Direct: 602-385-1529 kreycraft@insightland.com

#### Haydn Reycraft

Direct: 602-385-1548 hreycraft@insightland.com



## Area Map

Land & Investments Pinal County, AZ





# **Regional Map**

Pinal County, AZ





# **Land Use Map**

### City of Casa Grande, AZ