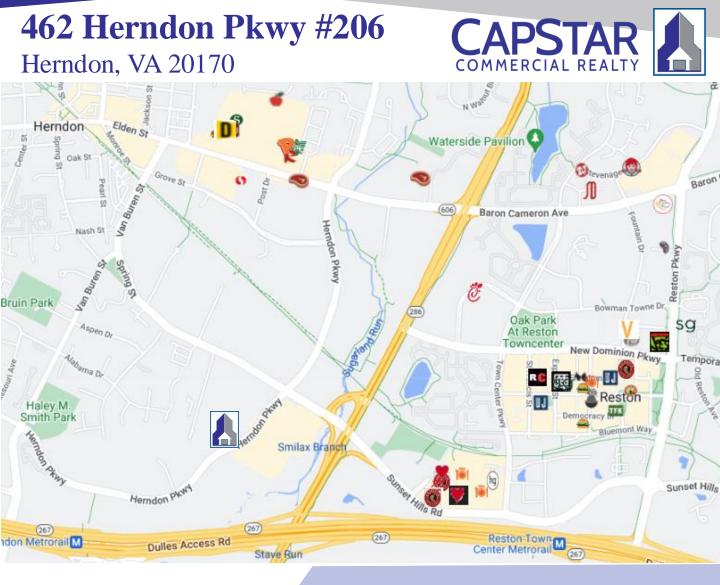

## LOCATION OVERVIEW

#### **DEMOGRAPHICS**

|                     | 1 MILE    | 3 MILE    | 5 MILE    |
|---------------------|-----------|-----------|-----------|
| Population          | 12,656    | 141,295   | 225,875   |
| Households          | 5,686     | 54,731    | 81,857    |
| Ag. HH Income       | \$157,311 | \$158,721 | \$169,101 |
| Day Time Population | 30,654    | 94,987    | 137,667   |