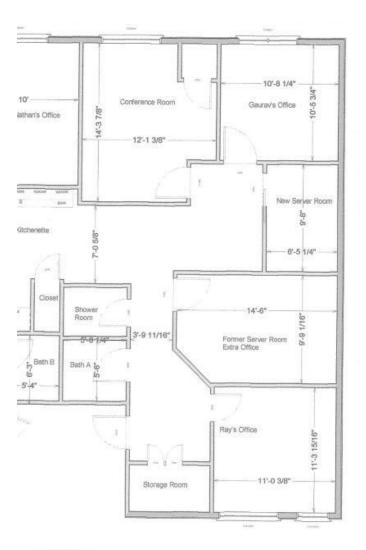

---------------|-----------|-----------|-----------|
| Population          | 12,656    | 141,295   | 225,875   |
| Households          | 5,686     | 54,731    | 81,857    |
| Ag. HH Income       | \$157,311 | \$158,721 | \$169,101 |
| Day Time Population | 30,654    | 94,987    | 137,667   |

#### Ben Marks 240-234-1161 bmarks@capstarco.com

438 N Frederick Ave #450 Gaithersburg MD **capstarco.com** 

The information contained herein has been given to us by the owner of the property or other sources we deem reliable. We have no reason to doubt its accuracy, but we do not guarantee it. Floor plans, site plans and other graphic representations of this property have been reduced and reproduced and are not necessarily to scale. All information should be verified prior to purchase or lease.





## Floor Plan

### Ben Marks 240-234-1161 bmarks@capstarco.com

438 N Frederick Ave #450 Gaithersburg MD **capstarco.com** 



The information contained herein has been given to us by the owner of the property or other sources we deem reliable. We have no reason to doubt its accuracy, but we do not guarantee it. Floor plans, site plans and other graphic representations of this property have been reduced and reproduced and are not necessarily to scale. All information should be verified prior to purchase or lease.











# PROPERTY PICTURES

### Ben Marks 240-234-1161 bmarks@capstarco.com

438 N Frederick Ave #450 Gaithersburg MD **capstarco.com** 





For More Information, Please Contact:

Ben Marks

240-234-1161 bmarks@capstarco.com

438 N Frederick Ave, Ste 450 Gaithersburg, MD 20