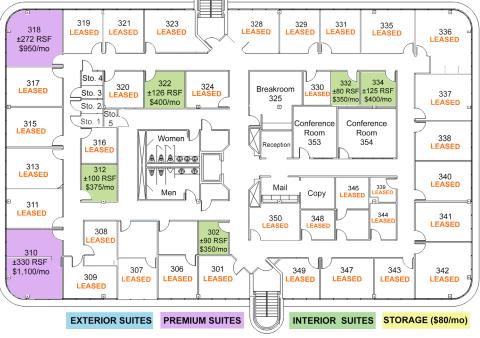

## **AMENITIES-3RD FLOOR**

MEC 3rd Floor Executive Suites feature 41 offices ranging from 60 to 340 square feet. A limited number of deluxe corner suites and double suites range from 270 to 340 square feet.

Storage closets also are available for lease.

With a full service lease and flexible lease terms, we are ready to help you move into the Center with us ALL!

- Three conference rooms
- Common reception area
- Bistro-style break room
- Print/copy/scan/fax facility
- Wi-Fi
- Ample parking for tenants and guests
- Convenient access to I-430 and I-630
- 24/7/365 Key-less entry