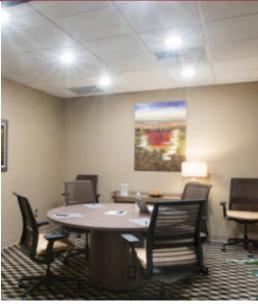

## **AMENITIES-3RD FLOOR**

MEC 3rd Floor Executive Suites feature 41 offices ranging from 60 to 340 square feet. A limited number of deluxe corner suites and double suites range from 270 to 340 square feet.

Storage closets also are available for lease.

With a full service lease and flexible lease terms, we are ready to help you move into the Center with us ALL!

- Three conference rooms
- Common reception area
- Bistro-style break room
- Print/copy/scan/fax facility
- Wi-Fi
- Ample parking for tenants and guests
- Convenient access to I-430 and I-630
- 24/7/365 Key-less entry