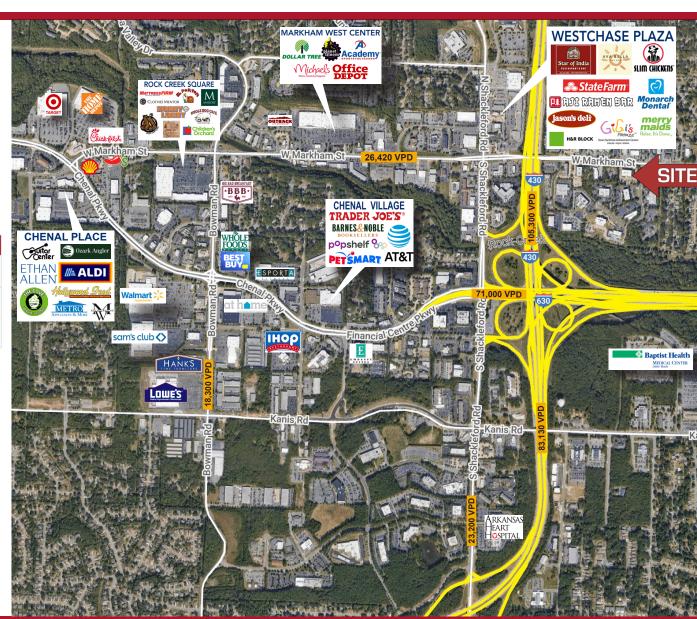

## **LOCATION SUMMARY**

Markham Executive Center is a modern three-story office building conveniently located on W. Markham Street, near the intersection of I-630 and I-430 in Little Rock, Arkansas.

This property is best suited to professionals looking for affordable space with an upscale image.

## **TRAFFIC COUNTS**

I-430: 105,300 VPD

W. Markham St: 26,420 VPD

## **COMMENTS**

- Convenient access to I-430 and I-630
- Located in the Little Rock office corridor
- Great visibility from Markham Street

ktucker@kelleycp.com