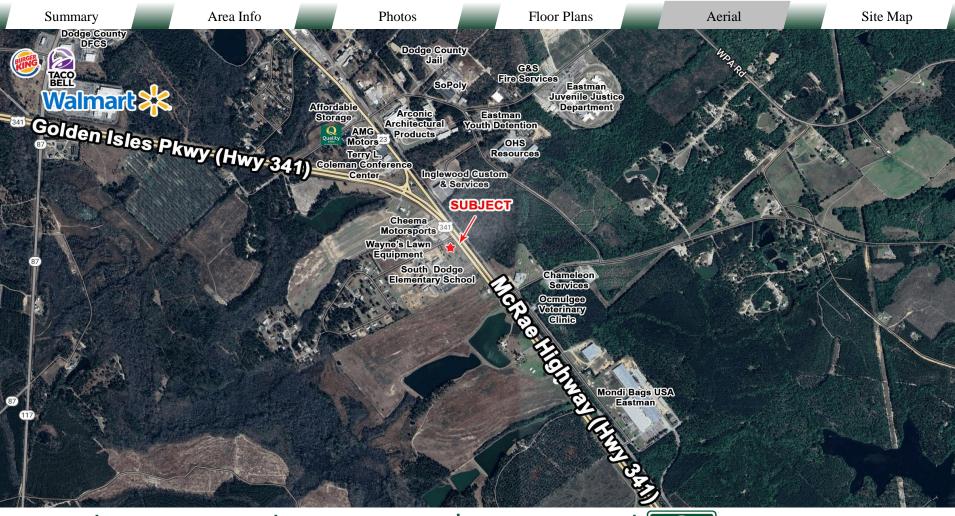

577 Mulberry St, Suite 1100 Macon, GA 31201 478.746.9421 Office https://commercial.fickling.com

| FOR SALE OR LEASE – Office/Retail Buil<br>1078 McRae Highway (Highway 341)<br>Eastman, GA 31023 |                                                                                                                                                                                                                               |  | FICKLING<br>COMPANY                               |                                                          |                                                                         |          |
|-------------------------------------------------------------------------------------------------|-------------------------------------------------------------------------------------------------------------------------------------------------------------------------------------------------------------------------------|--|---------------------------------------------------|----------------------------------------------------------|-------------------------------------------------------------------------|----------|
| Summary                                                                                         | Area Info Photos                                                                                                                                                                                                              |  | Floor Plans                                       | Aerial                                                   |                                                                         | Site Map |
| PROPERTY INFORMATION                                                                            |                                                                                                                                                                                                                               |  |                                                   |                                                          |                                                                         |          |
| BUILDING                                                                                        |                                                                                                                                                                                                                               |  | SITE                                              |                                                          |                                                                         |          |
| Property A                                                                                      | ddress: 1078 McRae Highway (Hwy 341)<br>Eastman, GA 31023                                                                                                                                                                     |  | Site Size:                                        | Two Parcels – 0.62 AC & 1.27 AC<br><b>Total: 1.89 AC</b> |                                                                         |          |
|                                                                                                 |                                                                                                                                                                                                                               |  | Parcel ID:                                        |                                                          |                                                                         | 049 006A |
| <b>County:</b>                                                                                  | Dodge                                                                                                                                                                                                                         |  | Zoning:                                           |                                                          |                                                                         | C-4      |
| Total Size:4,872 SF (includes 2 additions)                                                      |                                                                                                                                                                                                                               |  | <b>Taxes:</b> \$3,622.56 (CITY)                   |                                                          |                                                                         |          |
| Year Built: 1999                                                                                |                                                                                                                                                                                                                               |  | REDUCED PRICE: \$375,000<br>Sale Price: \$450,000 |                                                          |                                                                         |          |
| Utilities:                                                                                      | All Available                                                                                                                                                                                                                 |  | Lease Rate: \$3,000/per month + NNN               |                                                          |                                                                         |          |
| Parking:                                                                                        | Ample                                                                                                                                                                                                                         |  | Demographics<br>2024                              | 1 Mile                                                   | 3 Miles                                                                 | 5 Miles  |
| Traffic Cou                                                                                     | Int: McRae Highway – 5,149 VPD                                                                                                                                                                                                |  | Population                                        | 377                                                      | 7,060                                                                   | 9,475    |
| Energia en                                                                                      | 176' ft on McRae Highway<br>138' ft on Morgan Creek Drive                                                                                                                                                                     |  | Avg HH Income                                     | \$47,058                                                 | \$71,382                                                                | \$70,832 |
| Frontage:                                                                                       |                                                                                                                                                                                                                               |  | Median Age                                        | 42.1                                                     | 41.3                                                                    | 41.2     |
| CONTACT                                                                                         | Patty Burns, CCIM, ALC         Trip Wilhoit, CCIM, ALC           478-746-9421 Office         478-746-9421 Office           478-951-5100 Cell         478-960-4080 Cell           patty@fickling.com         trip@fickling.com |  |                                                   | Maco<br>478.7                                            | Iulberry St, Suite<br>n, GA 31201<br>46.9421 Office<br>//commercial.fic |          |