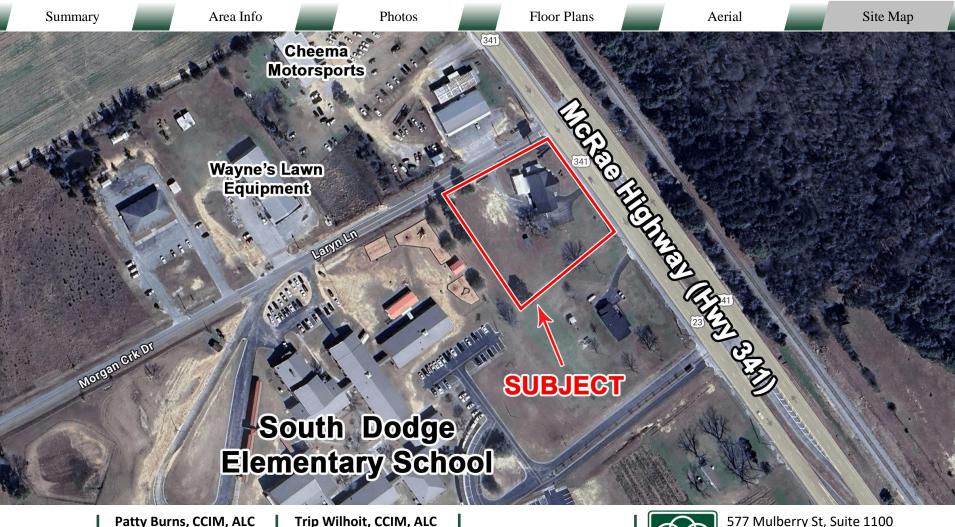

577 Mulberry St, Suite 1100 Macon, GA 31201 478.746.9421 Office https://commercial.fickling.com

| FOR SALE OR LEASE – Office/Retail Buil<br>1078 McRae Highway (Highway 341)<br>Eastman, GA 31023 |                                                                                                                                                                                                                               |  | FICKLING<br>COMPANY                               |                                                          |                                                                         |          |
|-------------------------------------------------------------------------------------------------|-------------------------------------------------------------------------------------------------------------------------------------------------------------------------------------------------------------------------------|--|---------------------------------------------------|----------------------------------------------------------|-------------------------------------------------------------------------|----------|
| Summary                                                                                         | Area Info Photos                                                                                                                                                                                                              |  | Floor Plans                                       | Aerial                                                   |                                                                         | Site Map |
| PROPERTY INFORMATION                                                                            |                                                                                                                                                                                                                               |  |                                                   |                                                          |                                                                         |          |
| BUILDING                                                                                        |                                                                                                                                                                                                                               |  | SITE                                              |                                                          |                                                                         |          |
| Property A                                                                                      | ddress: 1078 McRae Highway (Hwy 341)<br>Eastman, GA 31023                                                                                                                                                                     |  | Site Size:                                        | Two Parcels – 0.62 AC & 1.27 AC<br><b>Total: 1.89 AC</b> |                                                                         |          |
|                                                                                                 |                                                                                                                                                                                                                               |  | Parcel ID:                                        |                                                          |                                                                         | 049 006A |
| <b>County:</b>                                                                                  | Dodge                                                                                                                                                                                                                         |  | Zoning:                                           |                                                          |                                                                         | C-4      |
| Total Size:4,872 SF (includes 2 additions)                                                      |                                                                                                                                                                                                                               |  | <b>Taxes:</b> \$3,622.56 (CITY)                   |                                                          |                                                                         |          |
| Year Built: 1999                                                                                |                                                                                                                                                                                                                               |  | REDUCED PRICE: \$375,000<br>Sale Price: \$450,000 |                                                          |                                                                         |          |
| Utilities:                                                                                      | All Available                                                                                                                                                                                                                 |  | Lease Rate: \$3,000/per month + NNN               |                                                          |                                                                         |          |
| Parking:                                                                                        | Ample                                                                                                                                                                                                                         |  | Demographics<br>2024                              | 1 Mile                                                   | 3 Miles                                                                 | 5 Miles  |
| Traffic Cou                                                                                     | Int: McRae Highway – 5,149 VPD                                                                                                                                                                                                |  | Population                                        | 377                                                      | 7,060                                                                   | 9,475    |
| Energia en                                                                                      | 176' ft on McRae Highway<br>138' ft on Morgan Creek Drive                                                                                                                                                                     |  | Avg HH Income                                     | \$47,058                                                 | \$71,382                                                                | \$70,832 |
| Frontage:                                                                                       |                                                                                                                                                                                                                               |  | Median Age                                        | 42.1                                                     | 41.3                                                                    | 41.2     |
| CONTACT                                                                                         | Patty Burns, CCIM, ALC         Trip Wilhoit, CCIM, ALC           478-746-9421 Office         478-746-9421 Office           478-951-5100 Cell         478-960-4080 Cell           patty@fickling.com         trip@fickling.com |  |                                                   | Maco<br>478.7                                            | Iulberry St, Suite<br>n, GA 31201<br>46.9421 Office<br>//commercial.fic |          |