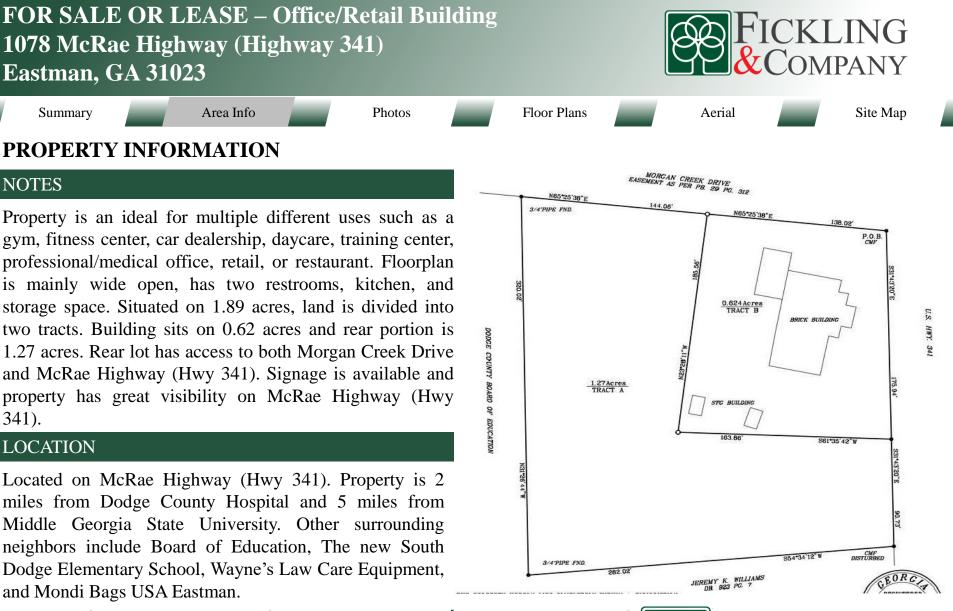

577 Mulberry St, Suite 1100 Macon, GA 31201 478.746.9421 Office https://commercial.fickling.com

| FOR SALE OR LEASE – Office/Retail Buil<br>1078 McRae Highway (Highway 341)<br>Eastman, GA 31023 |                                                                                                                                                                                                                               |  | FICKLING<br>COMPANY                               |                                                          |                                                                         |          |
|-------------------------------------------------------------------------------------------------|-------------------------------------------------------------------------------------------------------------------------------------------------------------------------------------------------------------------------------|--|---------------------------------------------------|----------------------------------------------------------|-------------------------------------------------------------------------|----------|
| Summary                                                                                         | Area Info Photos                                                                                                                                                                                                              |  | Floor Plans                                       | Aerial                                                   |                                                                         | Site Map |
| PROPERTY INFORMATION                                                                            |                                                                                                                                                                                                                               |  |                                                   |                                                          |                                                                         |          |
| BUILDING                                                                                        |                                                                                                                                                                                                                               |  | SITE                                              |                                                          |                                                                         |          |
| Property A                                                                                      | ddress: 1078 McRae Highway (Hwy 341)<br>Eastman, GA 31023                                                                                                                                                                     |  | Site Size:                                        | Two Parcels – 0.62 AC & 1.27 AC<br><b>Total: 1.89 AC</b> |                                                                         |          |
|                                                                                                 |                                                                                                                                                                                                                               |  | Parcel ID:                                        |                                                          |                                                                         | 049 006A |
| <b>County:</b>                                                                                  | Dodge                                                                                                                                                                                                                         |  | Zoning:                                           |                                                          |                                                                         | C-4      |
| Total Size:4,872 SF (includes 2 additions)                                                      |                                                                                                                                                                                                                               |  | <b>Taxes:</b> \$3,622.56 (CITY)                   |                                                          |                                                                         |          |
| Year Built: 1999                                                                                |                                                                                                                                                                                                                               |  | REDUCED PRICE: \$375,000<br>Sale Price: \$450,000 |                                                          |                                                                         |          |
| Utilities:                                                                                      | All Available                                                                                                                                                                                                                 |  | Lease Rate: \$3,000/per month + NNN               |                                                          |                                                                         |          |
| Parking:                                                                                        | Ample                                                                                                                                                                                                                         |  | Demographics<br>2024                              | 1 Mile                                                   | 3 Miles                                                                 | 5 Miles  |
| Traffic Cou                                                                                     | Int: McRae Highway – 5,149 VPD                                                                                                                                                                                                |  | Population                                        | 377                                                      | 7,060                                                                   | 9,475    |
| Energia en                                                                                      | 176' ft on McRae Highway<br>138' ft on Morgan Creek Drive                                                                                                                                                                     |  | Avg HH Income                                     | \$47,058                                                 | \$71,382                                                                | \$70,832 |
| Frontage:                                                                                       |                                                                                                                                                                                                                               |  | Median Age                                        | 42.1                                                     | 41.3                                                                    | 41.2     |
| CONTACT                                                                                         | Patty Burns, CCIM, ALC         Trip Wilhoit, CCIM, ALC           478-746-9421 Office         478-746-9421 Office           478-951-5100 Cell         478-960-4080 Cell           patty@fickling.com         trip@fickling.com |  |                                                   | Maco<br>478.7                                            | Iulberry St, Suite<br>n, GA 31201<br>46.9421 Office<br>//commercial.fic |          |