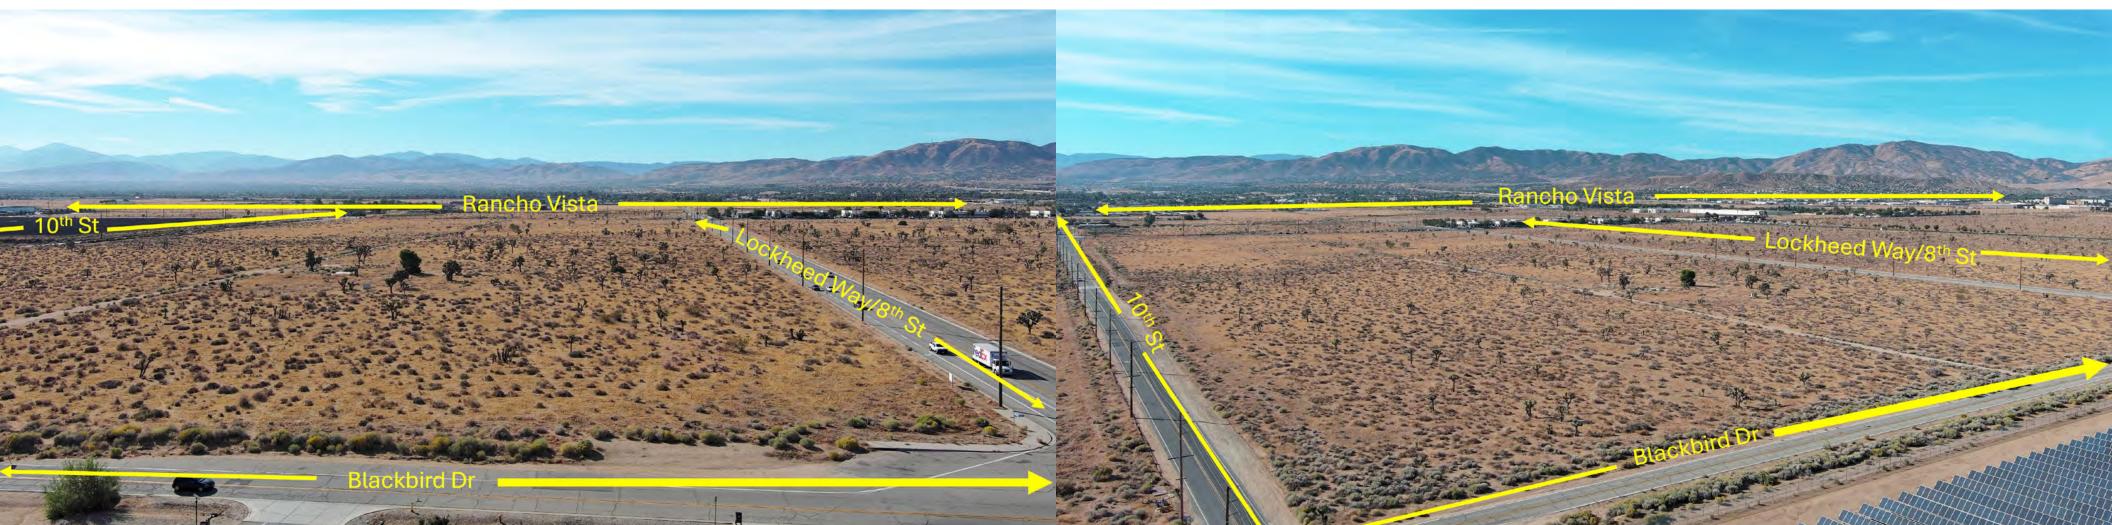

### PATRIOT BUSINESS PARK ENTITLED FOR IMMEDIATE DEVELOPMENT

LOCATED IN THE EPICENTER OF AEROSPACE VALLEY BLACKBIRD DR. PALMDALE, CALIFORNIA

### BUILD-TO-SUIT OPPORTUNITY FOR SALE OR LEASE

6.05 AC with Opportunities for Expansion

ENTITLED PROJECT WITH ALL CEQA APPROVED

Jones Lang LaSalle Brokerage, Inc. RE license #01856260

### JLL is pleased to introduce this rare build-to-suit opportunity at Patriot Business Park, available for sale or lease.

Introducing Patriot Business Park (PBP) - an unparalleled opportunity for qualified users and/or buyers seeking to acquire or enter into a build-to-suit sale or lease. This ±6.05 AC heavy industrial site known as "The Property" is fully entitled and ready for final design. PBP is strategically located adjacent to the Air Force Base Plant 42 and Lockheed Martin, making it ideal for new development.