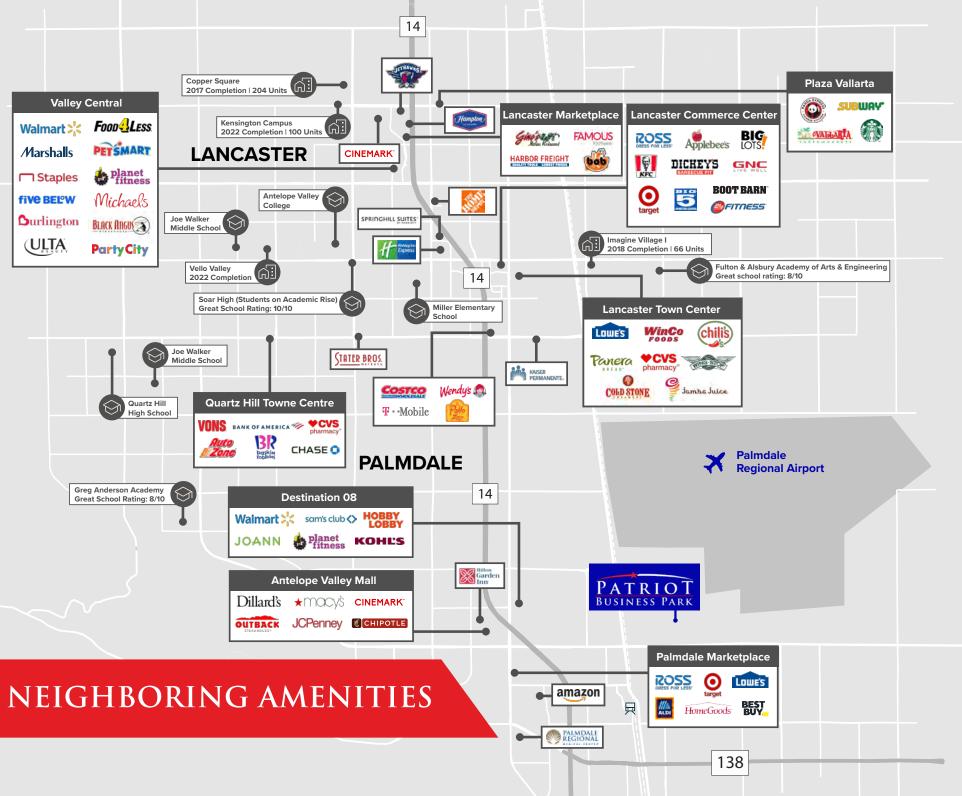

# CORPORATE NEIGHBORS

Nestled in the vibrant city of Palmdale, Patriot Business Park occupies a central position that is often regarded as the Aerospace Capital of America. Its strategic location puts it in close proximity to renowned aerospace, research and development, and government facilities, making it an ideal destination for businesses seeking to establish a strong presence and foster collaboration within the thriving Aerospace sector. Here, companies have the opportunity to collaborate, innovate, and thrive, benefiting from the dynamic ecosystem that supports growth and advancement.

## TALENT TO **BUILD IN THE** AEROSPACE VALLEY

Located within Palmdale, California, Patriot Business Park is ideally positioned at the heart of Aerospace Valley. Its strategic location, a mere 60 miles north of downtown Los Angeles, provides seamless connectivity to major transportation arteries, such as HWY 14, HWY 138, I-5, and HWY 58. This prime location sets the stage for a distinctive build-to-suit opportunity, offering occupiers the ultimate advantage of being situated in the most sought-after Aerospace industry destination in the market.