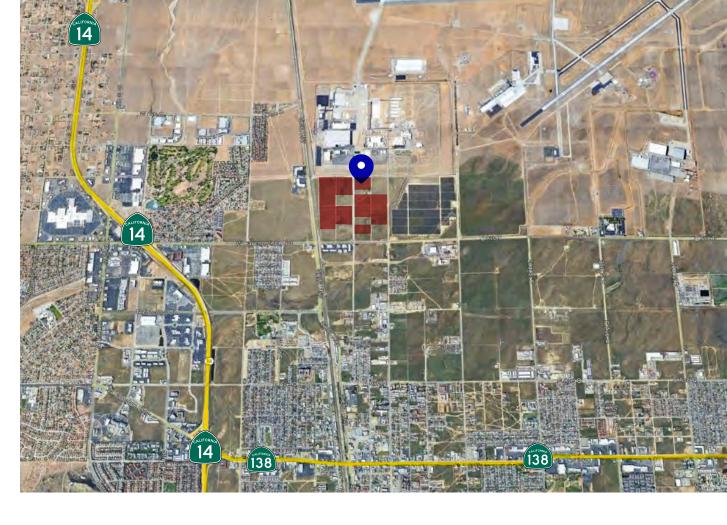

### PATRIOT BUSINESS PARK ENTITLED FOR IMMEDIATE DEVELOPMENT

LOCATED IN THE EPICENTER OF AEROSPACE VALLEY BLACKBIRD DR. PALMDALE, CALIFORNIA

### BUILD-TO-SUIT OPPORTUNITY FOR SALE OR LEASE

6.05 AC with Opportunities for Expansion

ENTITLED PROJECT WITH ALL CEQA APPROVED

Jones Lang LaSalle Brokerage, Inc. RE license #01856260

### JLL is pleased to introduce this rare build-to-suit opportunity at Patriot Business Park, available for sale or lease.

Introducing Patriot Business Park (PBP) - an unparalleled opportunity for qualified users and/or buyers seeking to acquire or enter into a build-to-suit sale or lease. This ±6.05 AC heavy industrial site known as "The Property" is fully entitled and ready for final design. PBP is strategically located adjacent to the Air Force Base Plant 42 and Lockheed Martin, making it ideal for new development.

## TALENT TO **BUILD IN THE** AEROSPACE VALLEY

Located within Palmdale, California, Patriot Business Park is ideally positioned at the heart of Aerospace Valley. Its strategic location, a mere 60 miles north of downtown Los Angeles, provides seamless connectivity to major transportation arteries, such as HWY 14, HWY 138, I-5, and HWY 58. This prime location sets the stage for a distinctive build-to-suit opportunity, offering occupiers the ultimate advantage of being situated in the most sought-after Aerospace industry destination in the market.