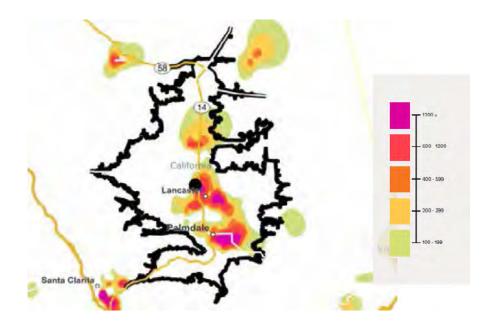

### WAREHOUSE WORKER LABOR DENSITY

### LANCASTER

POPULATION TOTAL PRODUCTION TOTAL CONCENTRATION VS US = 10

419,583 419,583

1.7

NET SUPPLY/DEMAND BALANCE (5MI) WORKING AGE PARTICIPATION RATE 69%

### **ONTARIO**

POPULATION TOTAL PRODUCTION TOTAL CONCENTRATION VS US = 10 4,790,695 659,638 1.4

NET SUPPLY/DEMAND BALANCE (5MI) 27,000 DEFICIT

**4,259 SURPLUS** 

WORKING AGE PARTICIPATION RATE

76%