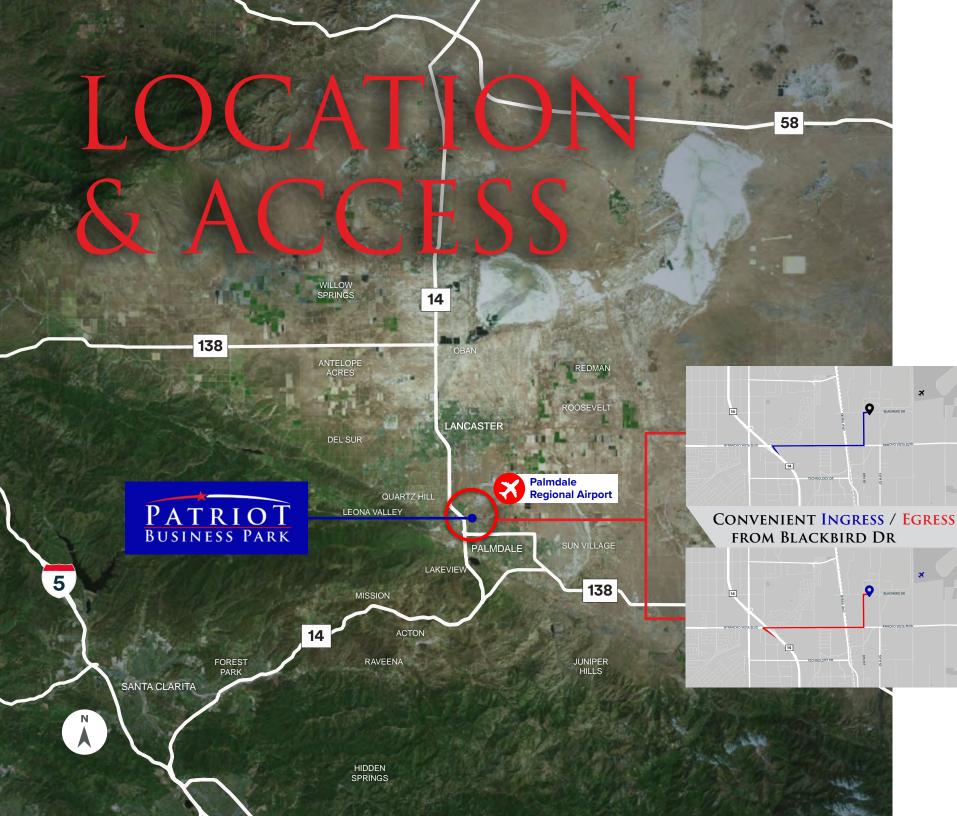

# LOCATION & DRIVE TIMES

## TALENT TO **BUILD IN THE** AEROSPACE VALLEY

Located within Palmdale, California, Patriot Business Park is ideally positioned at the heart of Aerospace Valley. Its strategic location, a mere 60 miles north of downtown Los Angeles, provides seamless connectivity to major transportation arteries, such as HWY 14, HWY 138, I-5, and HWY 58. This prime location sets the stage for a distinctive build-to-suit opportunity, offering occupiers the ultimate advantage of being situated in the most sought-after Aerospace industry destination in the market.