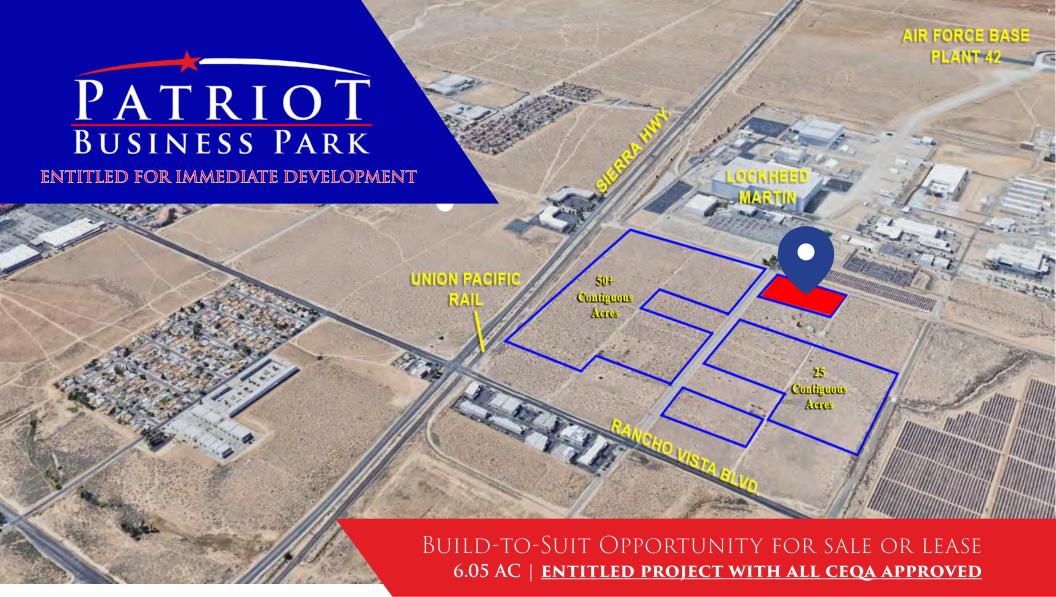

### PATRIOT BUSINESS PARK ENTITLED FOR IMMEDIATE DEVELOPMENT

LOCATED IN THE EPICENTER OF AEROSPACE VALLEY BLACKBIRD DR. PALMDALE, CALIFORNIA

### BUILD-TO-SUIT OPPORTUNITY FOR SALE OR LEASE

6.05 AC with Opportunities for Expansion

ENTITLED PROJECT WITH ALL CEQA APPROVED

Jones Lang LaSalle Brokerage, Inc. RE license #01856260

### JLL is pleased to introduce this rare build-to-suit opportunity at Patriot Business Park, available for sale or lease.

Introducing Patriot Business Park (PBP) - an unparalleled opportunity for qualified users and/or buyers seeking to acquire or enter into a build-to-suit sale or lease. This ±6.05 AC heavy industrial site known as "The Property" is fully entitled and ready for final design. PBP is strategically located adjacent to the Air Force Base Plant 42 and Lockheed Martin, making it ideal for new development.

### REAR (SOUTH) ELEVATION

EXPANSION OPTIONS This development opportunity offers up to eightyfive (85) additional acres of land available for sale or build-to-suit development. Recently annexed into the LA County Water District, this region is strategically positioned for development into an industrial campus.

Offering a rare and coveted opportunity for rail access, the subject parcels are conveniently located adjacent to the serviceable Union Pacific Rail. It is important to note that the provision of rail service is subject to approval by Union Pacific.