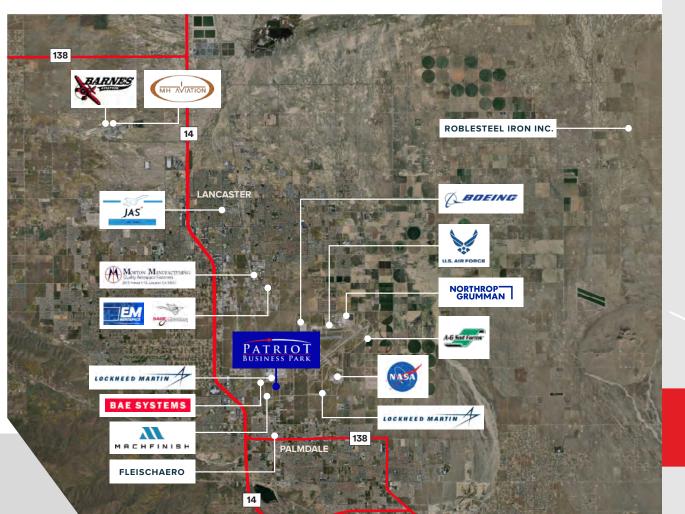

# CORPORATE NEIGHBORS

Nestled in the vibrant city of Palmdale, Patriot Business Park occupies a central position that is often regarded as the Aerospace Capital of America. Its strategic location puts it in close proximity to renowned aerospace, research and development, and government facilities, making it an ideal destination for businesses seeking to establish a strong presence and foster collaboration within the thriving Aerospace sector. Here, companies have the opportunity to collaborate, innovate, and thrive, benefiting from the dynamic ecosystem that supports growth and advancement.

## TALENT TO **BUILD IN THE** AEROSPACE VALLEY

Located within Palmdale, California, Patriot Business Park is ideally positioned at the heart of Aerospace Valley. Its strategic location, a mere 60 miles north of downtown Los Angeles, provides seamless connectivity to major transportation arteries, such as HWY 14, HWY 138, I-5, and HWY 58. This prime location sets the stage for a distinctive build-to-suit opportunity, offering occupiers the ultimate advantage of being situated in the most sought-after Aerospace industry destination in the market.