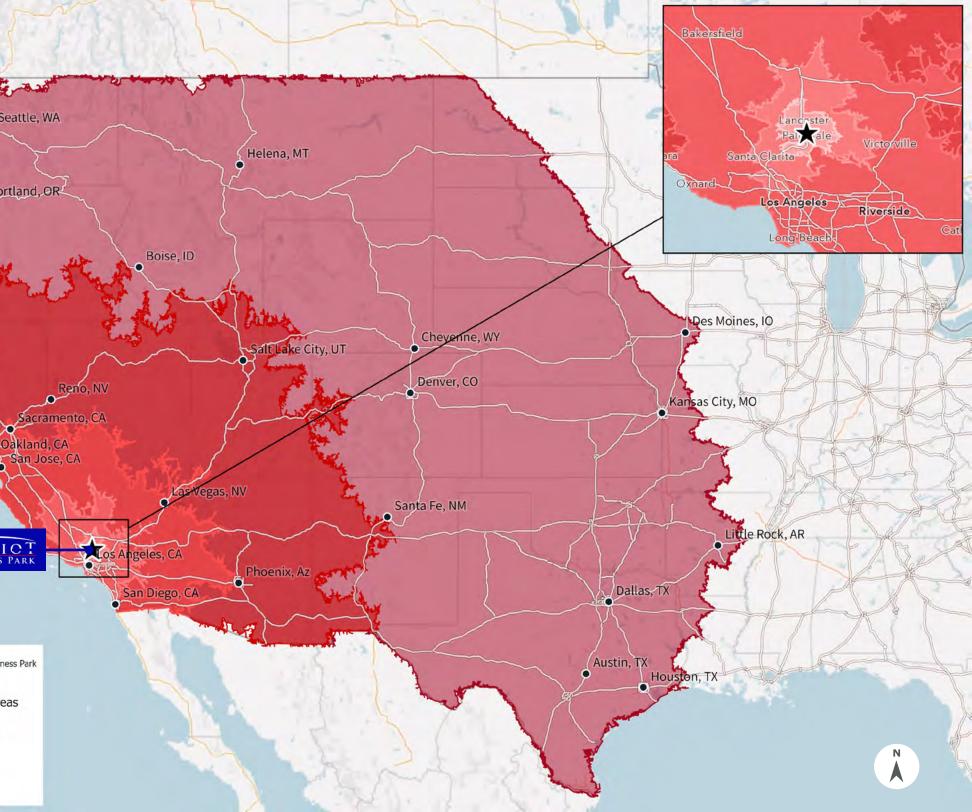

# LOCATION & DRIVE TIMES

### **DRIVE TIME**

| СІТҮ              | MILES | TIME        | СІТҮ               | MILES | TIME         |
|-------------------|-------|-------------|--------------------|-------|--------------|
| Los Angeles, CA   | 25    | 45 min      | Salt Lake City, UT | 700   | 7 hr 50 min  |
| San Diego, CA     | 150   | 3 hr 10 min | Boise, ID          | 830   | 13 hr 30 min |
| Las Vegas, NV     | 285   | 4 hr 55 min | Santa Fe, NM       | 859   | 13 hr 15 min |
| San Jose, CA      | 328   | 5 hr 25 min | Portland, OR       | 951   | 15 hr 15 min |
| Oakland, CA       | 362   | 5 hr 45 min | Denver, CO         | 1,036 | 16 hr 40 min |
| San Francisco, CA | 371   | 6 hr 5 min  | Cheyenne, WY       | 1,121 | 17 hr 35 min |
| Sacramento, CA    | 373   | 6 hr        | Helena, MT         | 1,150 | 18 hr 12 min |
| Phoenix, AZ       | 401   | 6 hr 45 min | Seattle, WA        | 1,127 | 18 hr 29 min |
| Reno, NV          | 461   | 7 hr 50 min |                    |       |              |

Portland, OR n Jose, CA PATRICT BUSINESS PARK

Patriot Business Park

 Cities **Drive Time Areas** 30 Minutes 60 Minutes 3 Hours

6 Hours 12 Hours 24 Hours

## TALENT TO **BUILD IN THE** AEROSPACE VALLEY

Located within Palmdale, California, Patriot Business Park is ideally positioned at the heart of Aerospace Valley. Its strategic location, a mere 60 miles north of downtown Los Angeles, provides seamless connectivity to major transportation arteries, such as HWY 14, HWY 138, I-5, and HWY 58. This prime location sets the stage for a distinctive build-to-suit opportunity, offering occupiers the ultimate advantage of being situated in the most sought-after Aerospace industry destination in the market.