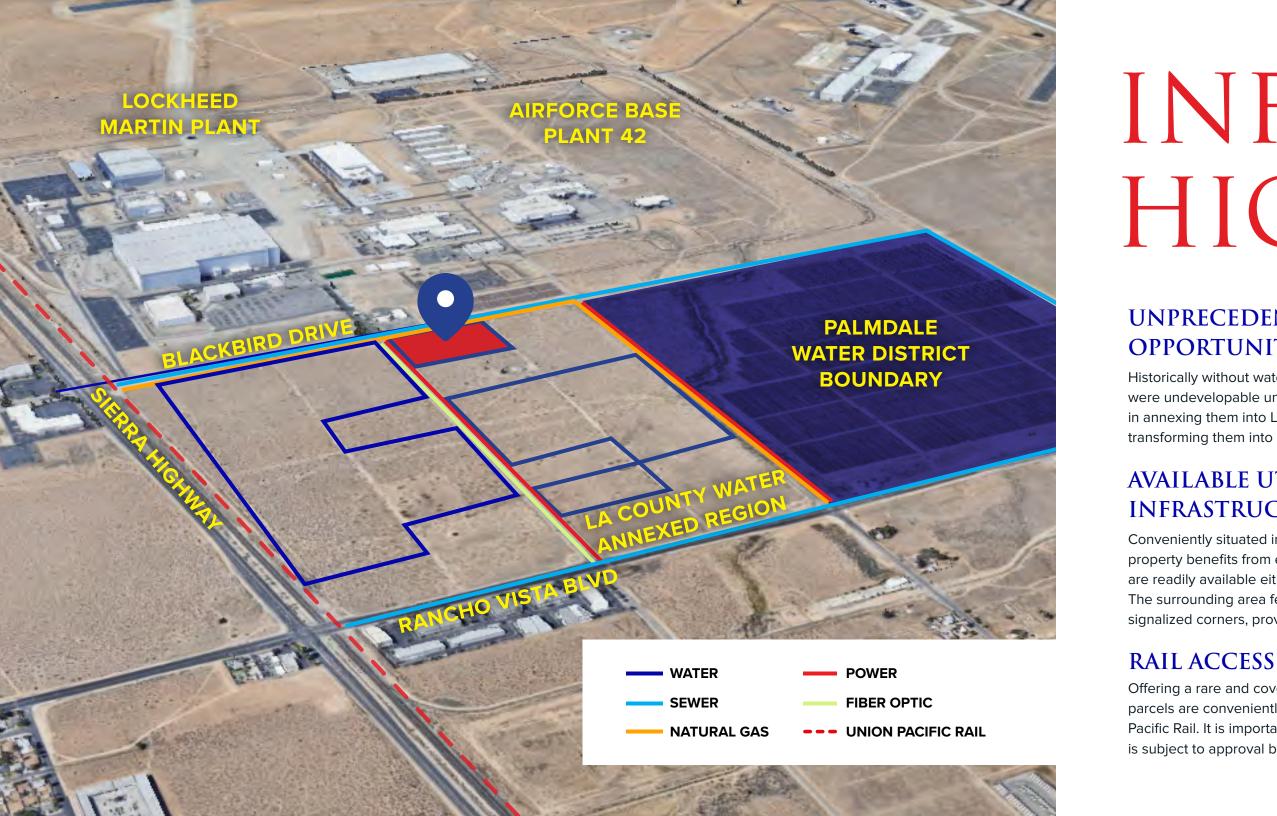

### REAR (SOUTH) ELEVATION

EXPANSION OPTIONS This development opportunity offers up to eightyfive (85) additional acres of land available for sale or build-to-suit development. Recently annexed into the LA County Water District, this region is strategically positioned for development into an industrial campus.

### UNPRECEDENTED DEVELOPMENT **OPPORTUNITY**

Historically without water rights, these ideally located parcels were undevelopable until Patriot Development's recent successes in annexing them into Los Angeles County Water District, transforming them into an exclusive and exceptional opportunity.

### AVAILABLE UTILITIES AND INFRASTRUCTURE

Conveniently situated in close proximity to the City Center, this property benefits from easy access to all necessary utilities, which are readily available either on-site or in the immediate vicinity. The surrounding area features well-developed roads, including signalized corners, providing optimal connectivity and accessibility.

Offering a rare and coveted opportunity for rail access, the subject parcels are conveniently located adjacent to the serviceable Union Pacific Rail. It is important to note that the provision of rail service is subject to approval by Union Pacific.

### UTILITIES

The subject property benefits from the presence of all utilities, conveniently located either on-site or in the immediate vicinity. This ensures easy access and availability of essential services for seamless operations.

| WATER        | ELECTRICITY |  |  |
|--------------|-------------|--|--|
| FIBER OPTICS | SEWER       |  |  |
| NATURAL GAS  |             |  |  |