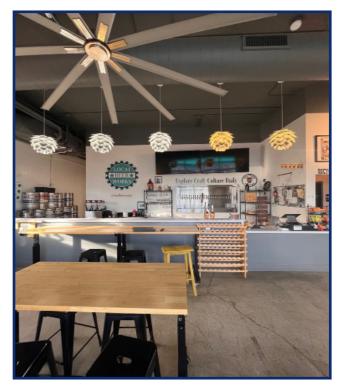

### **Property Snapshot**

- 1350 Sq. Ft. | \$2.50 NNN | \$0.30 NNN's
- Located in the heart of Midtown along a high traffic route for pedestrians and bikers
- Highly Visible from S. Virginia Street with over 19,000 CPD
- Perfect for a restaurant, bar or cafe with a walk-in cooler and outdoor seating space.
  Plus, there is a rollup door for accessing the outdoors.