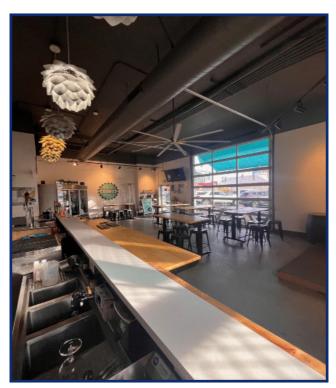

### **Property Snapshot**

- 1350 Sq. Ft. | \$2.50 NNN | \$0.30 NNN's
- Located in the heart of Midtown along a high traffic route for pedestrians and bikers
- Highly Visible from S. Virginia Street with over 19,000 CPD
- Perfect for a restaurant, bar or cafe with a walk-in cooler and outdoor seating space.
  Plus, there is a rollup door for accessing the outdoors.