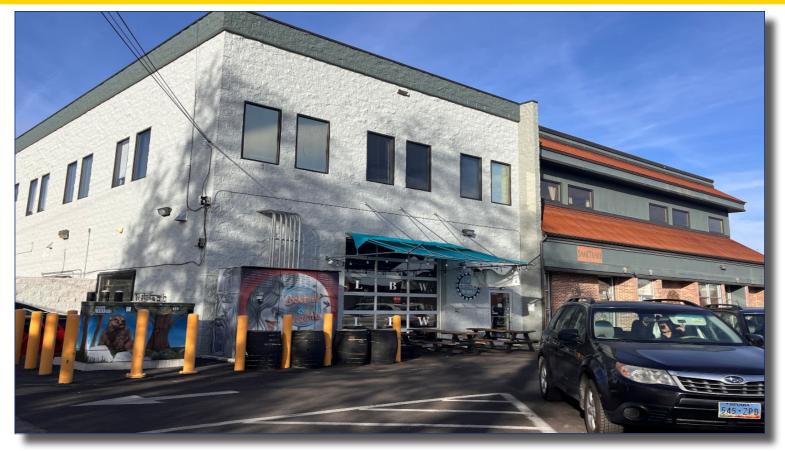

# For Lease 955 S. Virginia #120 | Reno

## **Excellent Midtown Location**

### **Property Snapshot**

- 1350 Sq. Ft. | \$2.50 NNN | \$0.30 NNN's
- Located in the heart of Midtown along a high traffic route for pedestrians and bikers
- Highly Visible from S. Virginia Street with over 19,000 CPD
- Perfect for a restaurant, bar or cafe with a walk-in cooler and outdoor seating space.
  Plus, there is a rollup door for accessing the outdoors.