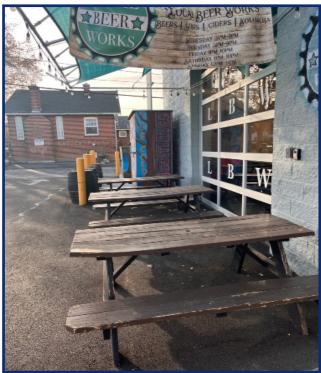

### **Property Snapshot**

- 1350 Sq. Ft. | \$2.50 NNN | \$0.30 NNN's
- Located in the heart of Midtown along a high traffic route for pedestrians and bikers
- Highly Visible from S. Virginia Street with over 19,000 CPD
- Perfect for a restaurant, bar or cafe with a walk-in cooler and outdoor seating space.
  Plus, there is a rollup door for accessing the outdoors.