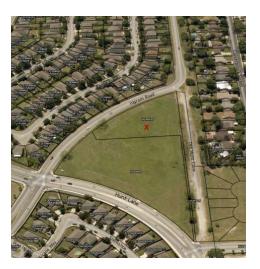

ilding Name** Lot 2 Ingram Road Street Address Lot 2 Ingram Rd City, State, Zip San Antonio, TX 78245 County Bexar Cross-Streets Ingram Rd & Hunt Ln Side of the Street West Road Type Paved Nearest Highway TX-151 & 410

**BUILDING INFORMATION** 

Nearest Airport

Building Size 0 SF Number of Lots 1

San Antonio International

Airport

PROPERTY INFORMATION

Property Type Land Other Property Subtype C-2 NA PUD Zoning Lot Size 1.59 Acres 423 ft Lot Frontage **Corner Property** Yes Utilities available: Electricity, Natural Gas, Water, Telephone, Amenities Sewer, Cable TV MLS# 1649015 Topography Level

#### **PARKING & TRANSPORTATION**

#### **UTILITIES & AMENITIES**

Gas / Propane Yes
Water Yes
Cable Yes
Sewer Yes



LOT 2 INGRAM ROAD 1 | PROPERTY INFORMATION

## **Additional Photos**

















LOT 2 INGRAM ROAD

# 2

# **LOCATION INFORMATION**

**REGIONAL MAP** 

**LOCATION MAP** 

**AERIAL MAP** 

LOT 2 INGRAM ROAD 2 | LOCATION INFORMATION

## **Regional Map**





LOT 2 INGRAM ROAD 2 I LOCATION INFORMATION

## **Location Map**





LOT 2 INGRAM ROAD 2 | LOCATION INFORMATION

## **Aerial Map**