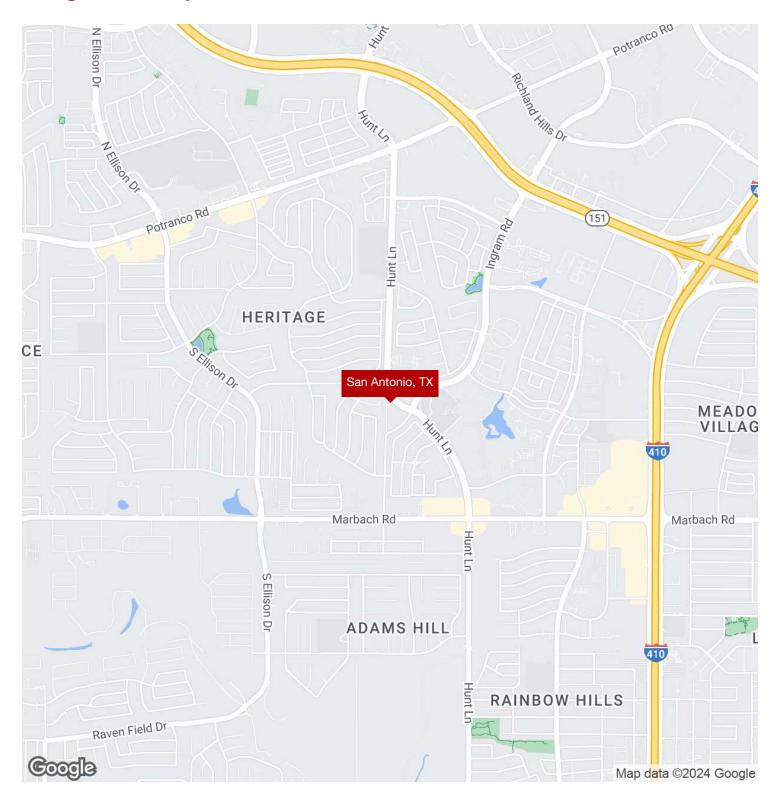

pe Paved Nearest Highway TX-151 & 410

**BUILDING INFORMATION** 

Nearest Airport

Building Size 0 SF Number of Lots 1

San Antonio International

Airport

PROPERTY INFORMATION

Property Type Land Other Property Subtype C-2 NA PUD Zoning Lot Size 1.59 Acres 423 ft Lot Frontage **Corner Property** Yes Utilities available: Electricity, Natural Gas, Water, Telephone, Amenities Sewer, Cable TV MLS# 1649015 Topography Level

#### **PARKING & TRANSPORTATION**

#### **UTILITIES & AMENITIES**

Gas / Propane Yes
Water Yes
Cable Yes
Sewer Yes



LOT 2 INGRAM ROAD 1 | PROPERTY INFORMATION

## **Additional Photos**

















LOT 2 INGRAM ROAD

# 2

# **LOCATION INFORMATION**

**REGIONAL MAP** 

**LOCATION MAP** 

**AERIAL MAP** 

LOT 2 INGRAM ROAD 2 | LOCATION INFORMATION

## **Regional Map**





LOT 2 INGRAM ROAD 2 I LOCATION INFORMATION

## **Location Map**





LOT 2 INGRAM ROAD 2 | LOCATION INFORMATION

## **Aerial Map**