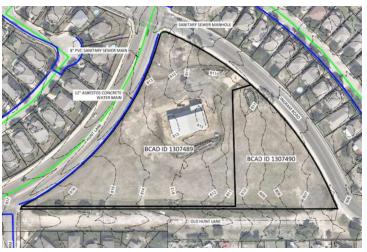

## **Aerial Map**

#### PROPERTY DESCRIPTION

1.59 Commercial Lot for Sale on Ingram Rd near Hunt Ln. Great visibility next door to proposed Daycare/Event Center. Their building is almost complete. Zoning is currently C-2NA PUD with a secondary driveway easement to Hunt Ln. Property has already been platted. Great opportunity to build on this lot that is surrounded by many residential homes. Slight elevations in terrain. Aerial map with topography available. There is Water and Sewer available along Hunt Lane and Three Phase Electric located on south side of Ingram Rd. Not located in the FEMA floodplain. Come see if this property will be the perfect location for your business. Owner Financing considered.