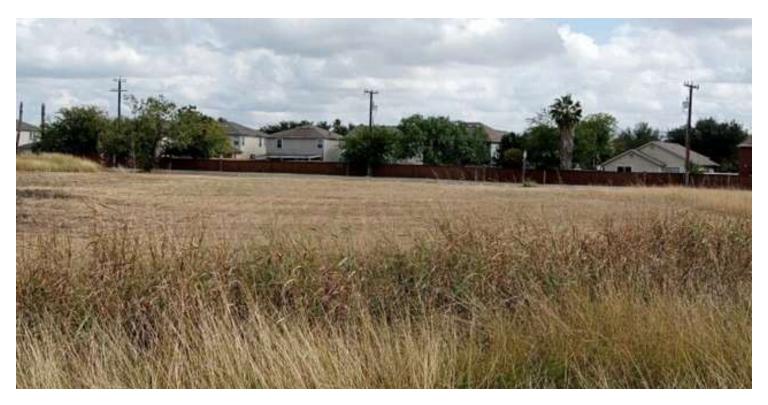

## **Additional Photos**

LOT 2 INGRAM ROAD

#### PROPERTY DESCRIPTION

1.59 Commercial Lot for Sale on Ingram Rd near Hunt Ln. Great visibility next door to proposed Daycare/Event Center. Their building is almost complete. Zoning is currently C-2NA PUD with a secondary driveway easement to Hunt Ln. Property has already been platted. Great opportunity to build on this lot that is surrounded by many residential homes. Slight elevations in terrain. Aerial map with topography available. There is Water and Sewer available along Hunt Lane and Three Phase Electric located on south side of Ingram Rd. Not located in the FEMA floodplain. Come see if this property will be the perfect location for your business. Owner Financing considered.