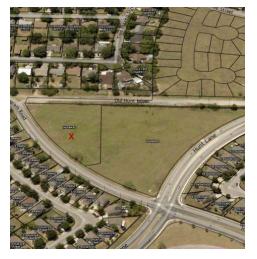

**Building Name** Lot 2 Ingram Road Street Address Lot 2 Ingram Rd City, State, Zip San Antonio, TX 78245 County Bexar Cross-Streets Ingram Rd & Hunt Ln Side of the Street West Road Type Paved Nearest Highway TX-151 & 410

**BUILDING INFORMATION** 

Nearest Airport

Building Size 0 SF Number of Lots 1

San Antonio International

Airport

PROPERTY INFORMATION

Property Type Land Other Property Subtype C-2 NA PUD Zoning Lot Size 1.59 Acres 423 ft Lot Frontage **Corner Property** Yes Utilities available: Electricity, Natural Gas, Water, Telephone, Amenities Sewer, Cable TV MLS# 1649015 Topography Level

#### **PARKING & TRANSPORTATION**

#### **UTILITIES & AMENITIES**

Gas / Propane Yes
Water Yes
Cable Yes
Sewer Yes



LOT 2 INGRAM ROAD 1 | PROPERTY INFORMATION

## **Additional Photos**

















LOT 2 INGRAM ROAD

# 2

# **LOCATION INFORMATION**

**REGIONAL MAP** 

**LOCATION MAP** 

**AERIAL MAP** 

LOT 2 INGRAM ROAD 2 | LOCATION INFORMATION

## **Regional Map**





LOT 2 INGRAM ROAD 2 I LOCATION INFORMATION

## **Location Map**





LOT 2 INGRAM ROAD 2 | LOCATION INFORMATION

## **Aerial Map**