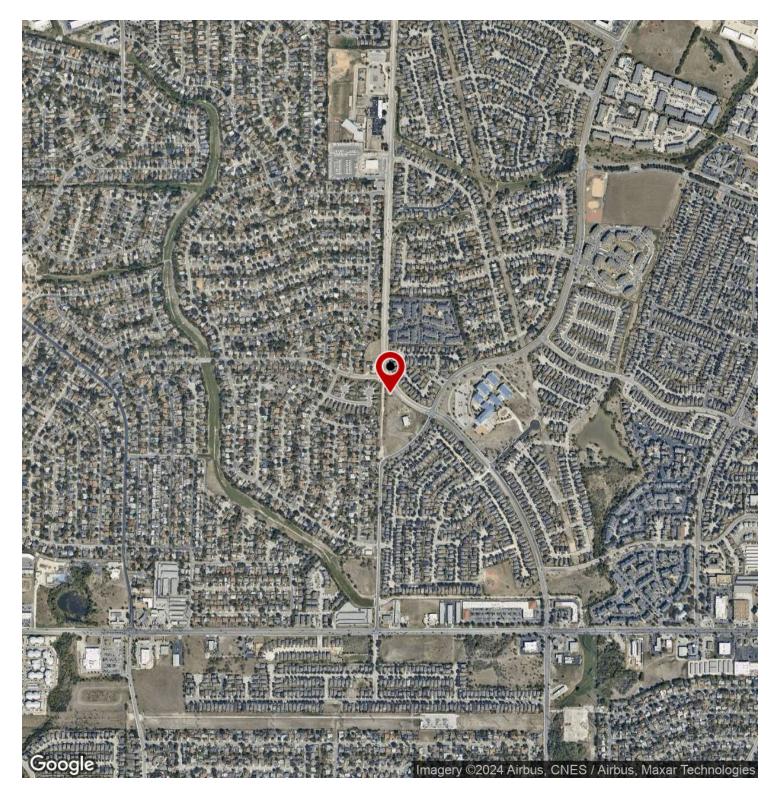

rnational

Airport

PROPERTY INFORMATION

Property Type Land Other Property Subtype C-2 NA PUD Zoning Lot Size 1.59 Acres 423 ft Lot Frontage **Corner Property** Yes Utilities available: Electricity, Natural Gas, Water, Telephone, Amenities Sewer, Cable TV MLS# 1649015 Topography Level

#### **PARKING & TRANSPORTATION**

#### **UTILITIES & AMENITIES**

Gas / Propane Yes
Water Yes
Cable Yes
Sewer Yes



LOT 2 INGRAM ROAD 1 | PROPERTY INFORMATION

## **Additional Photos**

















LOT 2 INGRAM ROAD

# 2

# **LOCATION INFORMATION**

**REGIONAL MAP** 

**LOCATION MAP** 

**AERIAL MAP** 

LOT 2 INGRAM ROAD 2 | LOCATION INFORMATION

## **Regional Map**





LOT 2 INGRAM ROAD 2 I LOCATION INFORMATION

## **Location Map**





LOT 2 INGRAM ROAD 2 | LOCATION INFORMATION

## **Aerial Map**