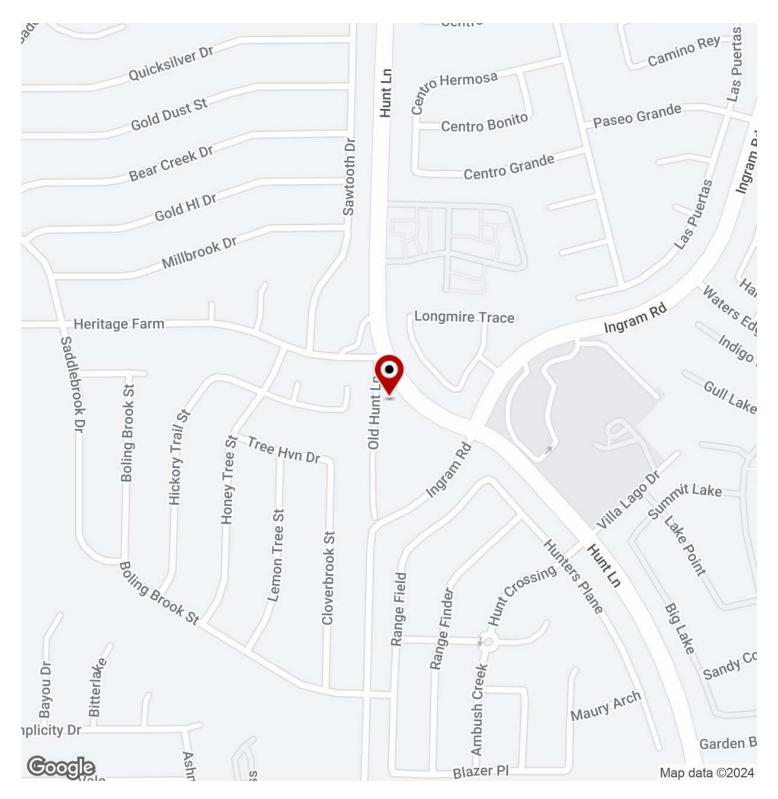

rest Airport

Building Size 0 SF Number of Lots 1

San Antonio International

Airport

PROPERTY INFORMATION

Property Type Land Other Property Subtype C-2 NA PUD Zoning Lot Size 1.59 Acres 423 ft Lot Frontage **Corner Property** Yes Utilities available: Electricity, Natural Gas, Water, Telephone, Amenities Sewer, Cable TV MLS# 1649015 Topography Level

#### **PARKING & TRANSPORTATION**

#### **UTILITIES & AMENITIES**

Gas / Propane Yes
Water Yes
Cable Yes
Sewer Yes



LOT 2 INGRAM ROAD 1 | PROPERTY INFORMATION

## **Additional Photos**

















LOT 2 INGRAM ROAD

# 2

# **LOCATION INFORMATION**

**REGIONAL MAP** 

**LOCATION MAP** 

**AERIAL MAP** 

LOT 2 INGRAM ROAD 2 | LOCATION INFORMATION

## **Regional Map**





LOT 2 INGRAM ROAD 2 I LOCATION INFORMATION

## **Location Map**





LOT 2 INGRAM ROAD 2 | LOCATION INFORMATION

## **Aerial Map**