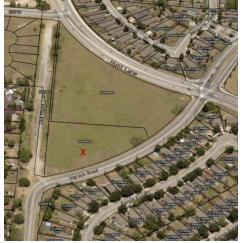

Building Name** Lot 2 Ingram Road Street Address Lot 2 Ingram Rd City, State, Zip San Antonio, TX 78245 County Bexar Cross-Streets Ingram Rd & Hunt Ln Side of the Street West Road Type Paved Nearest Highway TX-151 & 410

**BUILDING INFORMATION** 

Nearest Airport

Building Size 0 SF Number of Lots 1

San Antonio International

Airport

PROPERTY INFORMATION

Property Type Land Other Property Subtype C-2 NA PUD Zoning Lot Size 1.59 Acres 423 ft Lot Frontage **Corner Property** Yes Utilities available: Electricity, Natural Gas, Water, Telephone, Amenities Sewer, Cable TV MLS# 1649015 Topography Level

#### **PARKING & TRANSPORTATION**

#### **UTILITIES & AMENITIES**

Gas / Propane Yes
Water Yes
Cable Yes
Sewer Yes



LOT 2 INGRAM ROAD 1 | PROPERTY INFORMATION

## **Additional Photos**

















LOT 2 INGRAM ROAD

# 2

# **LOCATION INFORMATION**

**REGIONAL MAP** 

**LOCATION MAP** 

**AERIAL MAP** 

LOT 2 INGRAM ROAD 2 | LOCATION INFORMATION

## **Regional Map**





LOT 2 INGRAM ROAD 2 I LOCATION INFORMATION

## **Location Map**





LOT 2 INGRAM ROAD 2 | LOCATION INFORMATION

## **Aerial Map**