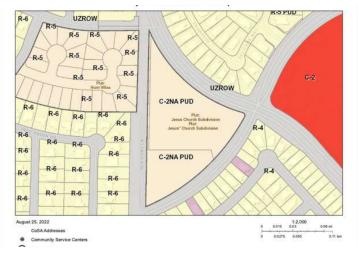

#### PROPERTY DESCRIPTION

1.59 Commercial Lot for Sale on Ingram Rd near Hunt Ln. Great visibility next door to proposed Daycare/Event Center. Their building is almost complete. Zoning is currently C-2NA PUD with a secondary driveway easement to Hunt Ln. Property has already been platted. Great opportunity to build on this lot that is surrounded by many residential homes. Slight elevations in terrain. Aerial map with topography available. There is Water and Sewer available along Hunt Lane and Three Phase Electric located on south side of Ingram Rd. Not located in the FEMA floodplain. Come see if this property will be the perfect location for your business. Owner Financing considered.

**BUILDING INFORMATION** 

Nearest Airport

Building Size 0 SF Number of Lots 1

San Antonio International

Airport

PROPERTY INFORMATION

Property Type Land Other Property Subtype C-2 NA PUD Zoning Lot Size 1.59 Acres 423 ft Lot Frontage **Corner Property** Yes Utilities available: Electricity, Natural Gas, Water, Telephone, Amenities Sewer, Cable TV MLS# 1649015 Topography Level