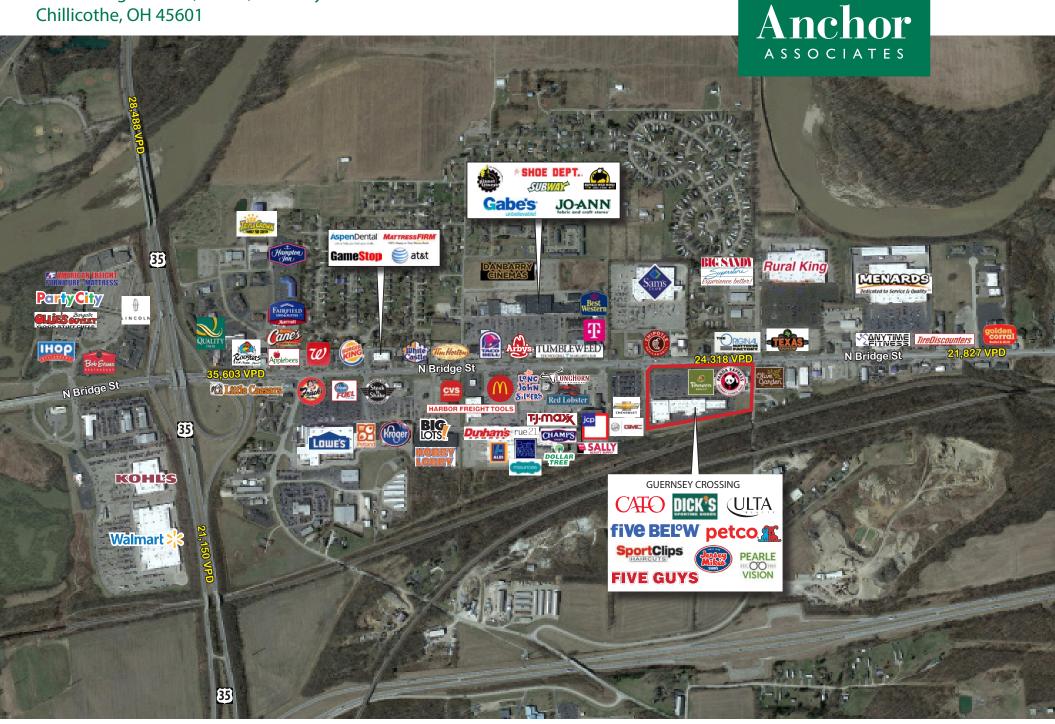

#### HIGHLIGHTS

- 105,000 SF retail power center with a .61 AC Outparcel available
- Excellent visibility and access
- Tenants include Dick's Sporting Goods, Ulta, Petco, Cato, Five Below, Panera Bread, Pearle Vision, Verizon, Five Guys, Sports Clips, Sally Beauty, Rally House and Cranberry Boutique
- With convenient access from US 35 in Chillicothe, it is the most desirable regional shopping destination in a 20 mile trade area
- More than 125,000 residents within the trade area
- Nearby retailers along North Bridge Street include TJ Maxx, Kroger, Kohl's, Walmart, Sam's Club, Lowe's, Menards, JCP and more

#### TRAFFIC COUNTS

- 21,150 VPD on US 35 at North Bridge Street
- 24,318 VPD on North Bridge Street south of Seney Road