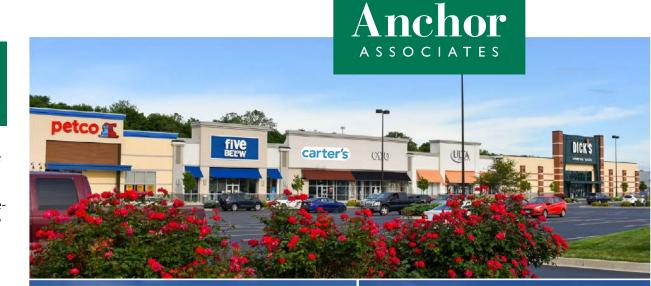

### **GUERNSEY CROSSING**

North Bridge Street (SR 159) at Seney Road Chillicothe, OH 45601

#### HIGHLIGHTS

- 105,000 SF retail power center with a .61 AC Outparcel available
- Excellent visibility and access
- Tenants include Dick's Sporting Goods, Ulta, Petco, Cato, Five Below, Panera Bread, Pearle Vision, Verizon, Five Guys, Sports Clips, Sally Beauty, Rally House and Cranberry Boutique
- With convenient access from US 35 in Chillicothe, it is the most desirable regional shopping destination in a 20 mile trade area
- More than 125,000 residents within the trade area
- Nearby retailers along North Bridge Street include TJ Maxx, Kroger, Kohl's, Walmart, Sam's Club, Lowe's, Menards, JCP and more