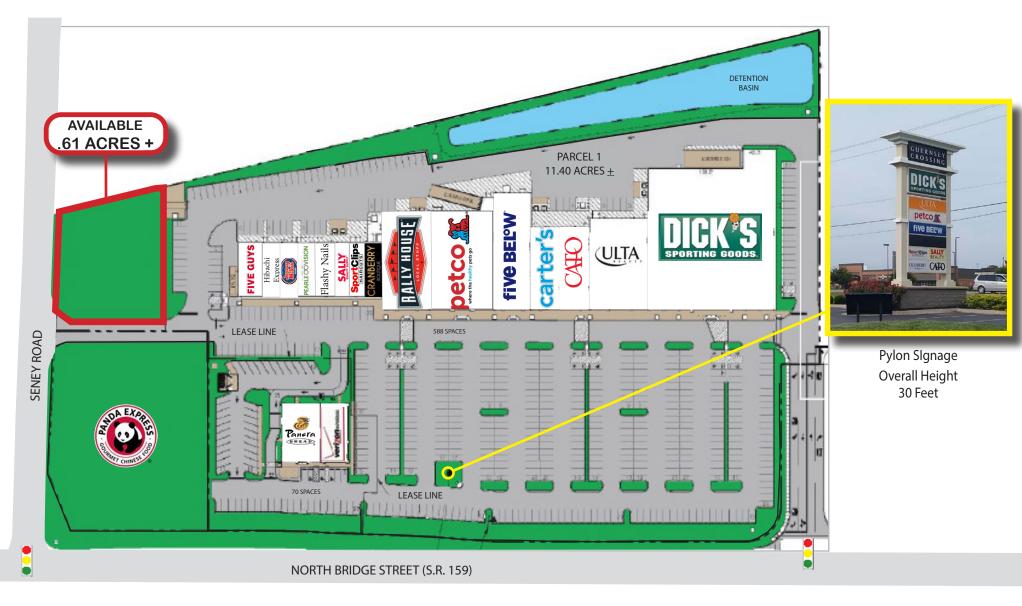

# FOR LEASE 0.61 Acre Outparcel Available

#### HIGHLIGHTS

- 105,000 SF retail power center with a .61 AC Outparcel available
- Excellent visibility and access
- Tenants include Dick's Sporting Goods, Ulta, Petco, Cato, Five Below, Panera Bread, Pearle Vision, Verizon, Five Guys, Sports Clips, Sally Beauty, Rally House and Cranberry Boutique
- With convenient access from US 35 in Chillicothe, it is the most desirable regional shopping destination in a 20 mile trade area
- More than 125,000 residents within the trade area
- Nearby retailers along North Bridge Street include TJ Maxx, Kroger, Kohl's, Walmart, Sam's Club, Lowe's, Menards, JCP and more