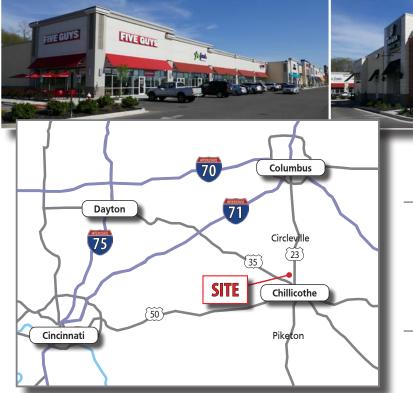

#### HIGHLIGHTS

- 105,000 SF retail power center with a .61 AC Outparcel available
- Excellent visibility and access
- Tenants include Dick's Sporting Goods, Ulta, Petco, Cato, Five Below, Panera Bread, Pearle Vision, Verizon, Five Guys, Sports Clips, Sally Beauty, Rally House and Cranberry Boutique
- With convenient access from US 35 in Chillicothe, it is the most desirable regional shopping destination in a 20 mile trade area
- More than 125,000 residents within the trade area
- Nearby retailers along North Bridge Street include TJ Maxx, Kroger, Kohl's, Walmart, Sam's Club, Lowe's, Menards, JCP and more