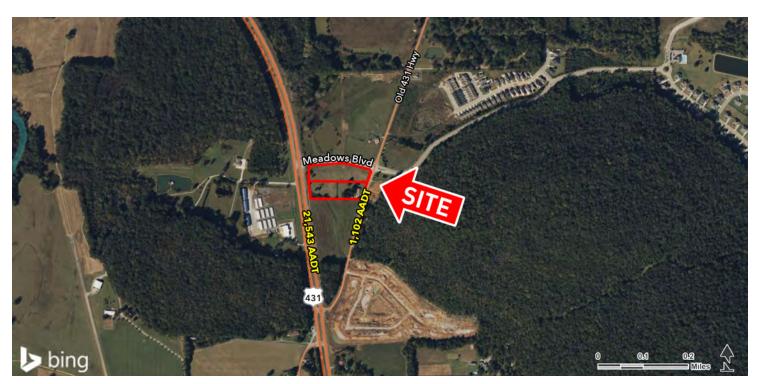

### **LOCATION OVERVIEW**

Meadows Blvd SE, and Old Highway 431

## PROPERTY HIGHLIGHTS

- Property is located at the intersection of US Highway 431, The Located just South of the Flint Rivers in the Hampton Cove trade area
  - Good access and visibility to over 21,000 cars per day on Highway 431
  - Brisk residential development near the property
  - Zoned C-4
  - Call for more information