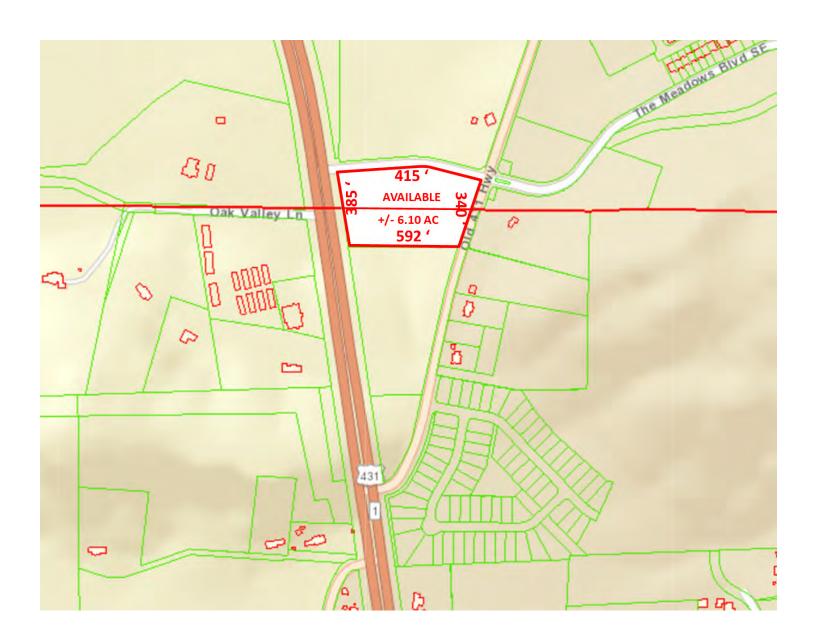

## PROPERTY HIGHLIGHTS

- Property is located at the intersection of US Highway 431, The Located just South of the Flint Rivers in the Hampton Cove trade area
  - Good access and visibility to over 21,000 cars per day on Highway 431
  - Brisk residential development near the property
  - Zoned C-4
  - Call for more information

#### **DEMOGRAPHICS**

|                   | 3 MILE    | 5 MILES   | 7 MILES   |
|-------------------|-----------|-----------|-----------|
| POPULATION        | 13,754    | 34,155    | 69,401    |
| HOUSEHOLDS        | 4,866     | 12,664    | 27,763    |
| AVERAGE HH INCOME | \$133,210 | \$143,015 | \$127,866 |

## **EXCLUSIVE AGENT(S)**

DON BECK · don.beck@tscg.com · 256.534.7555



# **HIGHWAY 431 - 6.10 ACRES**

Highway 431 , Huntsville, AL 35763

SITE PLAN



## **EXCLUSIVE AGENT(S)**

DON BECK • don.beck@tscg.com • 256.534.7555