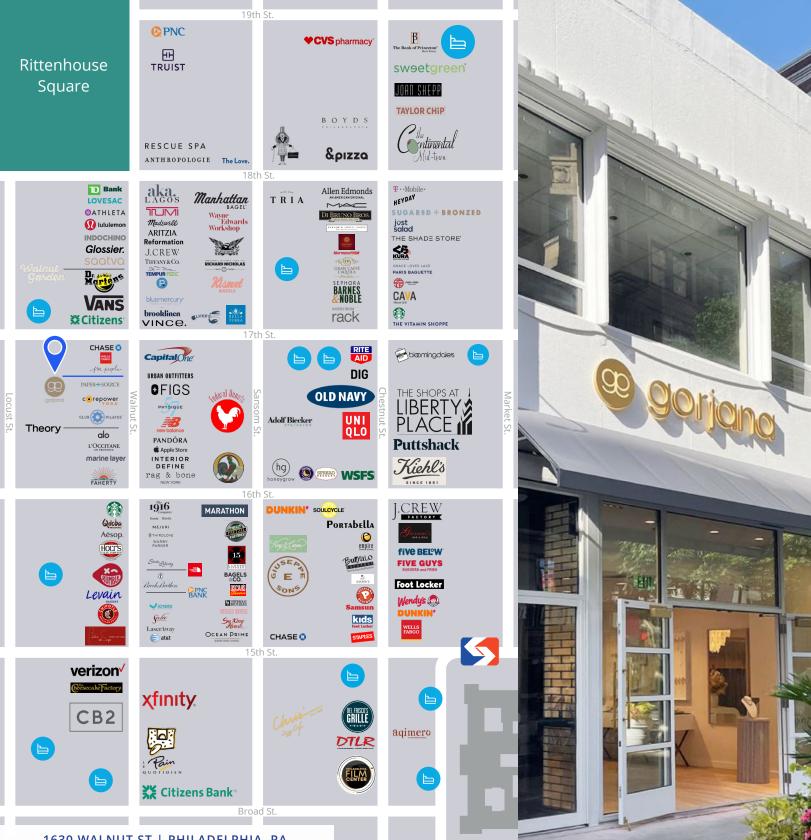

## Floor Plan

**Property Features** 

2,100 SF available on 2nd Floor

**Direct entrance** on Walnut Street

\$129,505 avg. HHI within 1 mile

Across the street from **Urban Outfitters** 

Same block as Apple and Theory