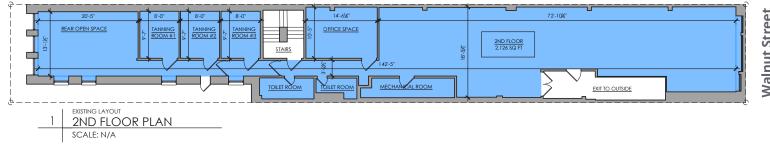

## Floor Plan

**Property Features** 

2,100 SF available on 2nd Floor

**Direct entrance** on Walnut Street

\$129,505 avg. HHI within 1 mile

Across the street from **Urban Outfitters** 

Same block as Apple and Theory