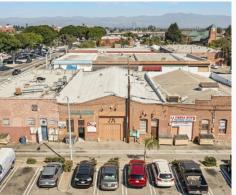

# Why Invest in This Prime Oxnard Property?

Introducing an exceptional retail investment opportunity in the heart of Oxnard, CA. This renovated 4,477 SF street retail building, featuring four units, offers a prime location in the Oxnard Central Business District. With a history dating back to 1920 and renovations in 1991, the property boasts award-winning design and is 100% occupied, ensuring immediate returns. Zoned CBD, this property is perfectly positioned to capitalize on the vibrant local market. Situated opposite the new MultiPlex Centennial Plaza, this property benefits from high foot traffic and access to a very dense Hispanic market, presenting an attractive opportunity for retail investors seeking a thriving and dynamic location.

### Exceptional Location Near Oxnard's Historic and Commercial Hotspots

- **Prime Oxnard CBD Location:** Situated in the heart of the Oxnard Central Business District, offering excellent visibility and heavy foot traffic, making it a prime spot for retail and business ventures.
- **Proximity to Historic Downtown:** Just steps away from Oxnard's vibrant Historic Downtown, featuring a diverse mix of restaurants, boutique shops, and cultural attractions that draw a lively community atmosphere.
- Access to Major Transportation: Conveniently located near the Oxnard Transit Center, providing seamless connections to Amtrak, Metrolink, and local bus services for easy regional access.
- MultiPlex Centennial Plaza Nearby: Positioned across from the newly developed MultiPlex Centennial Plaza, a hub of visitor activity that enhances local business opportunities.
- Dense and Diverse Community: The property is supported by a strong, culturally rich market, including a dense Hispanic population that contributes to the area's dynamic economic landscape.