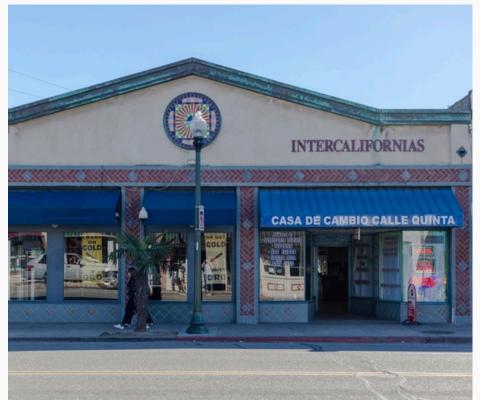

# Why Invest in This Prime Oxnard Property?

Introducing an exceptional retail investment opportunity in the heart of Oxnard, CA. This renovated 4,477 SF street retail building, featuring four units, offers a prime location in the Oxnard Central Business District. With a history dating back to 1920 and renovations in 1991, the property boasts award-winning design and is 100% occupied, ensuring immediate returns. Zoned CBD, this property is perfectly positioned to capitalize on the vibrant local market. Situated opposite the new MultiPlex Centennial Plaza, this property benefits from high foot traffic and access to a very dense Hispanic market, presenting an attractive opportunity for retail investors seeking a thriving and dynamic location.

#### **Property Features**

- 4,477 SF retail building with 4 units
- ✓ Zoned CBD for prime commercial usage
- ✓ 100% occupancy for immediate returns
- ✓ Built in 1930, renovated in 1991

LISTING PRESENTED BY:
BILL HOLLING | 805-901-8852 | DRE#00643146

### Exceptional Location Near Oxnard's Historic and Commercial Hotspots

- **Prime Oxnard CBD Location:** Situated in the heart of the Oxnard Central Business District, offering excellent visibility and heavy foot traffic, making it a prime spot for retail and business ventures.
- **Proximity to Historic Downtown:** Just steps away from Oxnard's vibrant Historic Downtown, featuring a diverse mix of restaurants, boutique shops, and cultural attractions that draw a lively community atmosphere.
- Access to Major Transportation: Conveniently located near the Oxnard Transit Center, providing seamless connections to Amtrak, Metrolink, and local bus services for easy regional access.
- MultiPlex Centennial Plaza Nearby: Positioned across from the newly developed MultiPlex Centennial Plaza, a hub of visitor activity that enhances local business opportunities.
- Dense and Diverse Community: The property is supported by a strong, culturally rich market, including a dense Hispanic population that contributes to the area's dynamic economic landscape.