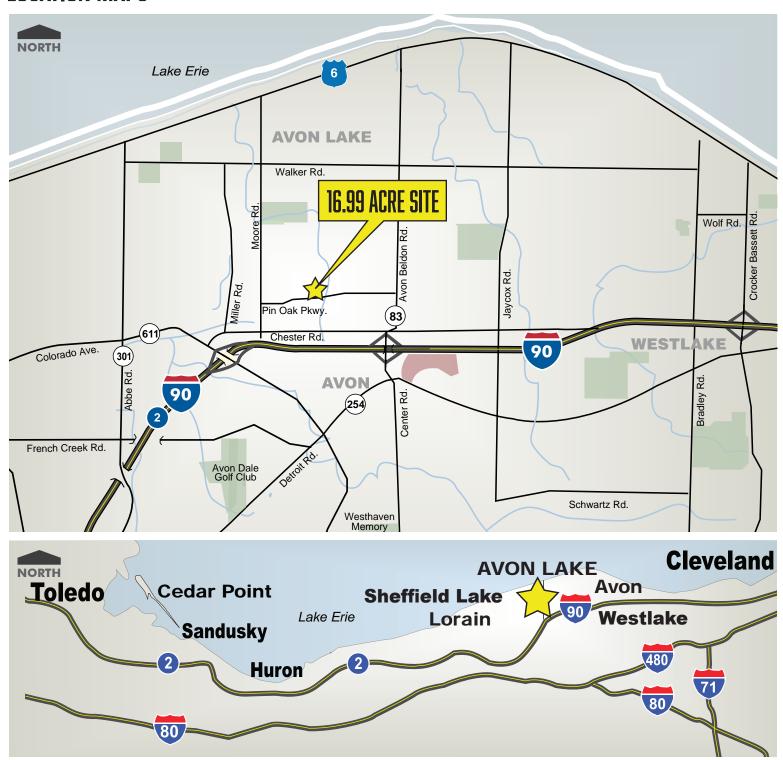

*DEMOGRAPHICS**

| Radius                | 3 Miles   | 5 Miles   | 10 Miles |
|-----------------------|-----------|-----------|----------|
| Population            | 39,188    | 82, 981   | 313,600  |
| Households            | 15,274    | 32,435    | 135,633  |
| Avg. Household Income | \$112,478 | \$111,557 | \$82,639 |

| Traffic Counts             |              |
|----------------------------|--------------|
| Intersection               | Vehicles/Day |
| Center Rd @ Avon Belden Rd | 18,011       |
| I-90 @ Center Rd           | 70.814       |



Terry Coyne
Vice Chairman
216.218.0259
Terry.Coyne@nmrk.com
Licensed Real Estate Broker





## 16.99 ACRES – PIN OAK PARKWAY

AVON LAKE, OHIO

## **AERIAL VIEWS**



# **16.99 ACRES — PIN OAK PARKWAY** AVON LAKE, OHIO

#### **LOCATION MAPS**