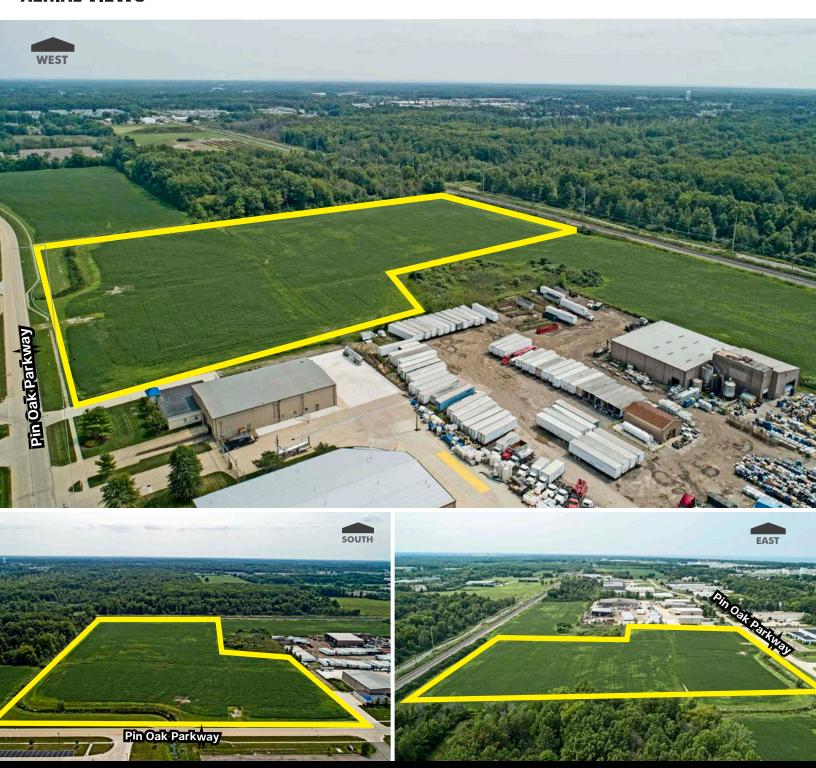

- Rail access is possible
- Excellent location in close proximity to I-90

## **DEMOGRAPHICS**

| Radius                | 3 Miles   | 5 Miles   | 10 Miles |
|-----------------------|-----------|-----------|----------|
| Population            | 39,188    | 82, 981   | 313,600  |
| Households            | 15,274    | 32,435    | 135,633  |
| Avg. Household Income | \$112,478 | \$111,557 | \$82,639 |

| Traffic Counts             |              |
|----------------------------|--------------|
| Intersection               | Vehicles/Day |
| Center Rd @ Avon Belden Rd | 18,011       |
| I-90 @ Center Rd           | 70.814       |



Terry Coyne
Vice Chairman
216.218.0259
Terry.Coyne@nmrk.com
Licensed Real Estate Broker





## 16.99 ACRES – PIN OAK PARKWAY

AVON LAKE, OHIO

## **AERIAL VIEWS**



# **16.99 ACRES — PIN OAK PARKWAY** AVON LAKE, OHIO

#### **LOCATION MAPS**