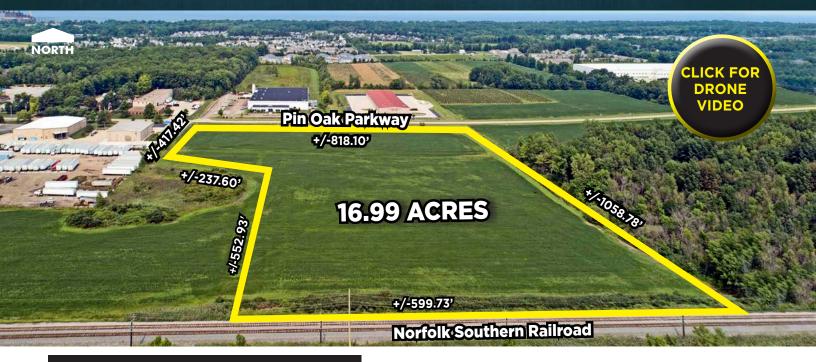

## PIN OAK PARKWAY Avon lake, ohio

16.99 ACRE DEVELOPMENT SITE

SALE PRICE: \$1,104,350 Total — \$65,000/ACRE

## HIGHLIGHTS

- 16.99 acres available
- · Zoned industrial
- All utilities at site
- Located in one of the fastest growing communities in Ohio
- Rail access is possible
- Excellent location in close proximity to I-90

## 16.99 ACRES – PIN OAK PARKWAY

AVON LAKE, OHIO