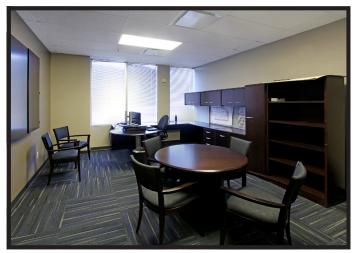

| Yes           |
| ADA Access:           |        | Yes           |
| Parking:              | 204 Sı | urface Stalls |
|                       | 31 G   | arage Stalls  |



#### FOR LEASE

| Term:               |            | 5 Years  |
|---------------------|------------|----------|
| Base Rent:          | \$15.50 PS | SF NNN   |
| Lease Type:         |            | NNN      |
| Maximum Contiguous: |            | ,533 SF  |
| TI Allowance:       | Neg        | gotiable |

#### AVAILABLE SPACE

| <ul> <li>Suite 100:</li> </ul> | 7,533 SF |
|--------------------------------|----------|
| <ul> <li>Suite 160:</li> </ul> | 1,522 SF |
| • Suite 390:                   | 1,877 SF |







First Floor Floorplan



Conceptual Office Layout







## Third Floor Floorplan









Suite 100