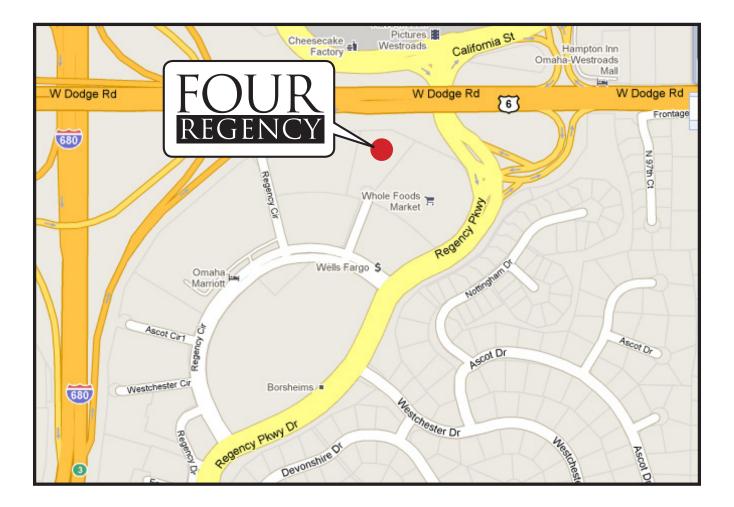

### **Features**

- Centrally located in Regency with on-site ownership and management.
- Underground Parking.
- Shared conference facility.
- Ample natural light, efficient space planning with floor to ceiling glass.
- Next door to Whole Foods and within walking distance to Regency Fashion Court, and the Marriott Hotel. Minutes from Westroads Mall.
- Easy access to I-680 and West Dodge Road and Pacific Street.
- Building common area breakroom.