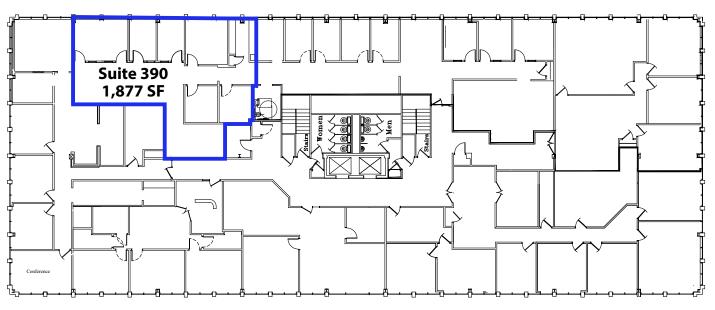

#### AVAILABLE SPACE

| <ul> <li>Suite 100:</li> </ul> | 7,533 SF |
|--------------------------------|----------|
| <ul> <li>Suite 160:</li> </ul> | 1,522 SF |
| • Suite 390:                   | 1,877 SF |

## Third Floor Floorplan

Suite 100