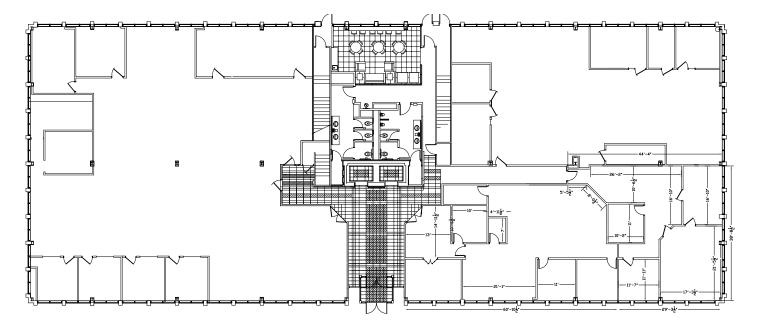

| Yes           |
| On Site Management:   |        | Yes           |
| ADA Access:           |        | Yes           |
| Parking:              | 204 Sı | urface Stalls |
|                       | 31 G   | arage Stalls  |



#### FOR LEASE

| Term:               |            | 5 Years  |
|---------------------|------------|----------|
| Base Rent:          | \$15.50 PS | SF NNN   |
| Lease Type:         |            | NNN      |
| Maximum Contiguous: |            | ,533 SF  |
| TI Allowance:       | Neg        | gotiable |

#### AVAILABLE SPACE

| <ul> <li>Suite 100:</li> </ul> | 7,533 SF |
|--------------------------------|----------|
| <ul> <li>Suite 160:</li> </ul> | 1,522 SF |
| • Suite 390:                   | 1,877 SF |







First Floor Floorplan



Conceptual Office Layout







## Third Floor Floorplan









Suite 100