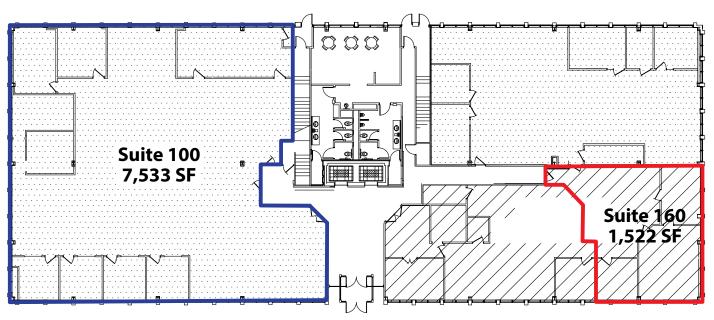

#### AVAILABLE SPACE

| <ul> <li>Suite 100:</li> </ul> | 7,533 SF |
|--------------------------------|----------|
| <ul> <li>Suite 160:</li> </ul> | 1,522 SF |
| • Suite 390:                   | 1,877 SF |

First Floor Floorplan

Conceptual Office Layout