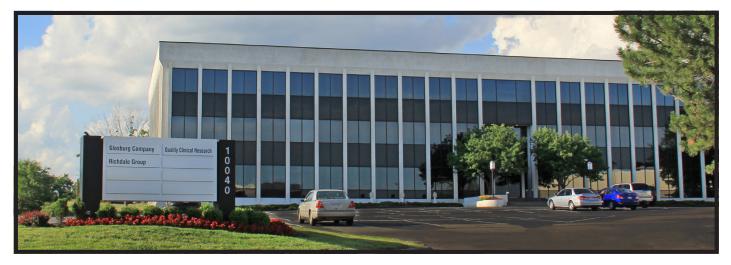

### 10040 Regency Circle • Omaha, NE

JOE SLOSBURG 402.390.5105 joe@slosburg.com

402.391.7900

# **PROPERTY INFORMATION**

| Year Built/Renovated: |        | 1980/2007     |
|-----------------------|--------|---------------|
| Floors:               |        | 3             |
| GLA:                  |        | 46,525 SF     |
| Typical Floor Plate:  |        | 13,416        |
| Elevators:            |        | 2             |
| Sprinklers:           |        | Yes           |
| HVAC Zoning:          |        | Yes           |
| On Site Management:   |        | Yes           |
| ADA Access:           |        | Yes           |
| Parking:              | 204 Sı | urface Stalls |
|                       | 31 G   | arage Stalls  |