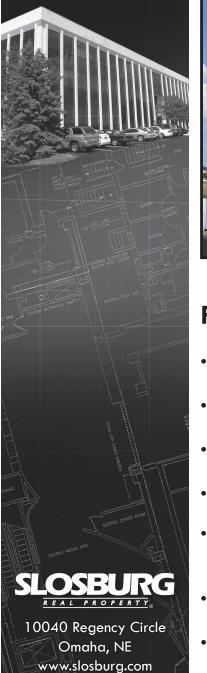

### 10040 Regency Circle • Omaha, NE

JOE SLOSBURG 402.390.5105 joe@slosburg.com

402.391.7900

### **Features**

- Centrally located in Regency with on-site ownership and management.
- Underground Parking.
- Shared conference facility.
- Ample natural light, efficient space planning with floor to ceiling glass.
- Next door to Whole Foods and within walking distance to Regency Fashion Court, and the Marriott Hotel. Minutes from Westroads Mall.
- Easy access to I-680 and West Dodge Road and Pacific Street.
- Building common area breakroom.

# **PROPERTY INFORMATION**

| Year Built/Renovated: |        | 1980/2007     |
|-----------------------|--------|---------------|
| Floors:               |        | 3             |
| GLA:                  |        | 46,525 SF     |
| Typical Floor Plate:  |        | 13,416        |
| Elevators:            |        | 2             |
| Sprinklers:           |        | Yes           |
| HVAC Zoning:          |        | Yes           |
| On Site Management:   |        | Yes           |
| ADA Access:           |        | Yes           |
| Parking:              | 204 Sı | urface Stalls |
|                       | 31 G   | arage Stalls  |