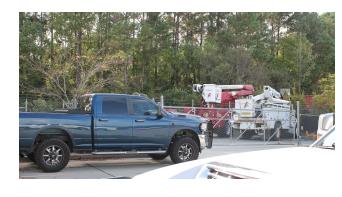

Suite 101 is currently being occupied by a custom wood fabricator. The Suite is 4,500 s.f. of which 1,000 s.f. is office space. Secure parking available. 14'x14' overhead drive in door in the rear. Tenants will appreciate the convenience of ample parking and easy access to major transportation routes. . Elevate your business with a prominent address at this sought-after location. There is a store front entry in the lobby. There are (3) restrooms and (1) shower. Discover a prime leasing opportunity at this exceptional property in Pooler, GA.

## PROPERTY HIGHLIGHTS

- - 4,500 square feet with 1,000 square feet of office space
- - Easy access to major transportation routes US Highway 80 West and I-95
- - Versatile space suitable for various business needs

# **ADDITIONAL PHOTOS**



















JAMES ( JIM) BRYANT

O: 912.353.4101 jbryant@svn.com

# **LOCATION MAP**



### JAMES ( JIM) BRYANT

O: 912.353.4101 jbryant@svn.com

# **DEMOGRAPHICS MAP & REPORT**

| 0.3 MILES | 0.5 MILES     | 1 MILE         |
|-----------|---------------|----------------|
| 7         | 23            | 159            |
| 40        | 38            | 39             |
| 38        | 37            | 38             |
| 41        | 40            | 41             |
|           | 7<br>40<br>38 | 40 38<br>38 37 |

| HOUSEHOLDS & INCOME | 0.3 MILES | 0.5 MILES | 1 MILE    |
|---------------------|-----------|-----------|-----------|
| TOTAL HOUSEHOLDS    | 3         | 9         | 63        |
| # OF PERSONS PER HH | 2.3       | 2.6       | 2.5       |
| AVERAGE HH INCOME   | \$104,111 | \$112,795 | \$101,7