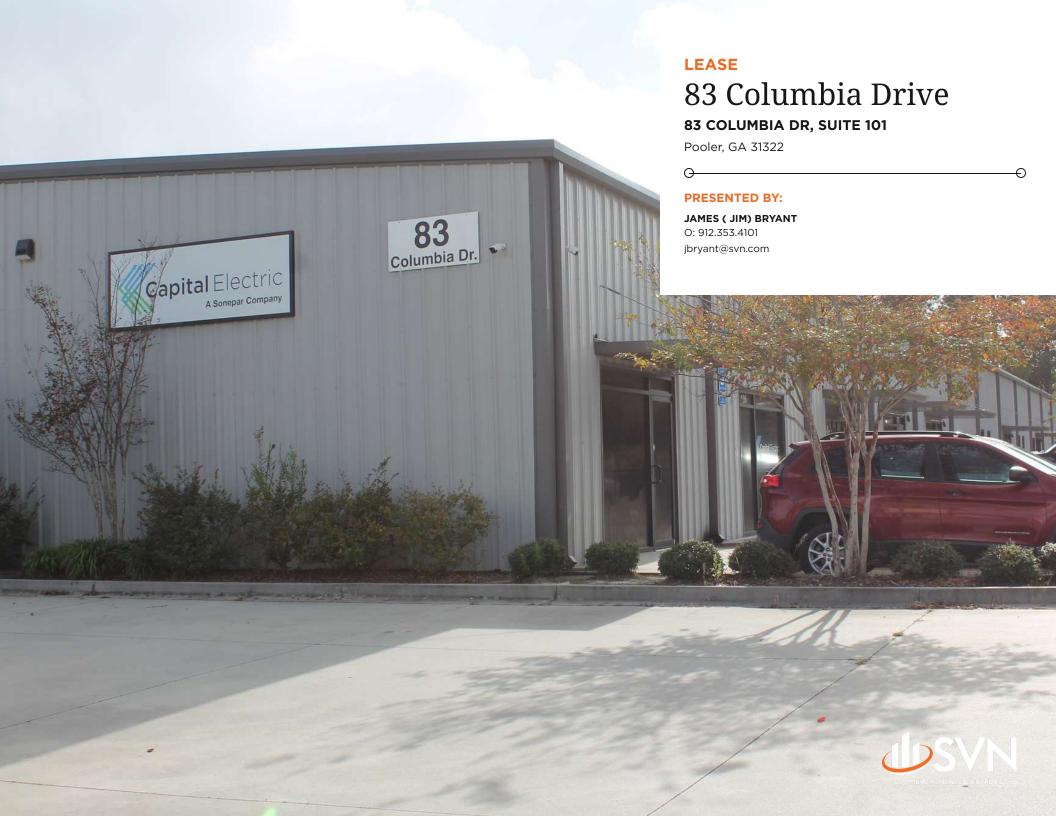

### PROPERTY DESCRIPTION

Suite 101 is currently being occupied by a custom wood fabricator. The Suite is 4,500 s.f. of which 1,000 s.f. is office space. Secure parking available. 14'x14' overhead drive in door in the rear. Tenants will appreciate the convenience of ample parking and easy access to major transportation routes. . Elevate your business with a prominent address at this sought-after location. There is a store front entry in the lobby. There are (3) restrooms and (1) shower. Discover a prime leasing opportunity at this exceptional property in Pooler, GA.

## PROPERTY HIGHLIGHTS

- - 4,500 square feet with 1,000 square feet of office space
- - Easy access to major transportation routes US Highway 80 West and I-95
- - Versatile space suitable for various business needs