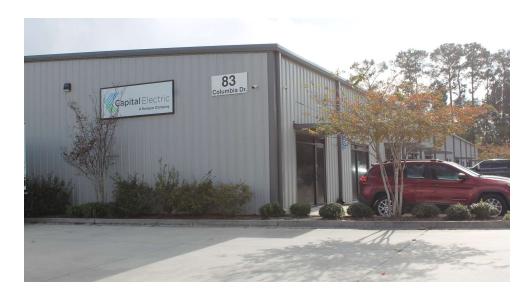

### PROPERTY SUMMARY



### OFFERING SUMMARY

| LEASE RATE:      | \$17.00 SF/yr (NNN) |
|------------------|---------------------|
| NUMBER OF UNITS: | 5                   |
| AVAILABLE SF:    | 4,500 SF            |
| LOT SIZE:        | 98,187 SF           |
| BUILDING SIZE:   | 18,000 SF           |

#### JAMES ( JIM) BRYANT

O: 912.353.4101 jbryant@svn.com



### PROPERTY DESCRIPTION

Suite 101 is currently being occupied by a custom wood fabricator. The Suite is 4,500 s.f. of which 1,000 s.f. is office space. Secure parking available. 14'x14' overhead drive in door in the rear. Tenants will appreciate the convenience of ample parking and easy access to major transportation routes. . Elevate your business with a prominent address at this sought-after location. There is a store front entry in the lobby. Ther