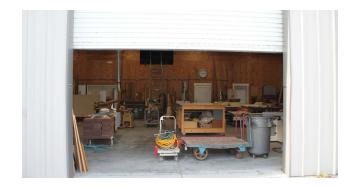

### PROPERTY DESCRIPTION

Suite 101 is currently being occupied by a custom wood fabricator. The Suite is 4,500 s.f. of which 1,000 s.f. is office space. Secure parking available. 14'x14' overhead drive in door in the rear. Tenants will appreciate the convenience of ample parking and easy access to major transportation routes. . Elevate your business with a prominent address at this sought-after location. There is a store front entry in the lobby. There are (3) restrooms and (1) shower. Discover a prime leasing opportunity at this exceptional property in Pooler, GA.