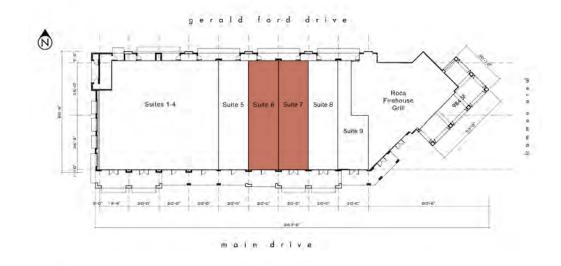

# **Building 2A**

| Address  | Suite | Tenant               | Size     |
|----------|-------|----------------------|----------|
| Address  | Suite | Teriant              | Size     |
| Bldg. 2A | 1-4   | Anytime Fitness      |          |
| Bldg. 2A | 5     | Passion Nails        |          |
| Bldg. 2A | 6     | Vacant 12/01/24      | 1,585 SF |
| Bldg. 2A | 7     | Available Now        | 1,585 SF |
| Bldg. 2A | 8     | Chef KK              |          |
| Bldg. 2A | 9     | Bowl Of Heaven       |          |
| Bldg. 2A |       | Rocs Firehouse Grill |          |