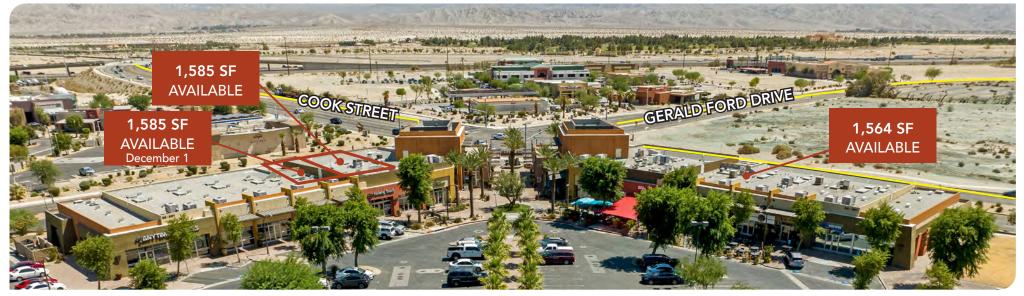

### **FEATURES**

- Ideal location to serve Acrisure Arena guests
- In the heart of North Palm Desert housing boom!
- 1,564 SF retail/salon suite available
- 1,585 SF available now
- Adjacent 1,585 SF available December 1, 2024
  Can be combined for 3,170 SF

# **Building 2A**

| Address  | Suite | Tenant               | Size     |
|----------|-------|----------------------|----------|
| Address  | Suite | Teriant              | Size     |
| Bldg. 2A | 1-4   | Anytime Fitness      |          |
| Bldg. 2A | 5     | Passion Nails        |          |
| Bldg. 2A | 6     | Vacant 12/01/24      | 1,585 SF |
| Bldg. 2A | 7     | Available Now        | 1,585 SF |
| Bldg. 2A | 8     | Chef KK              |          |
| Bldg. 2A | 9     | Bowl Of Heaven       |          |
| Bldg. 2A |       | Rocs Firehouse Grill |          |

# **Building 2B**

| Address  | Suite | Tenant                            | Size     |
|----------|-------|-----------------------------------|----------|
| Bldg. 2B | 1 & 2 | Catalyst Fitness                  |          |
| Bldg. 2B | 3&4   | Pueblo Viejo                      |          |
| Bldg. 2B | 5     | Available w/ 60 days notice       | 1,564 SF |
| Bldg. 2B | 6     | Sushi Restaurant                  |          |
| Bldg. 2B | 7     | Billy Q's                         |          |
| Bldg. 2B | 8&9   | D'Coffee Boutique<br>Coming Soon! |          |
| Bldg. 2B | 10    | Bucatini                          |          |