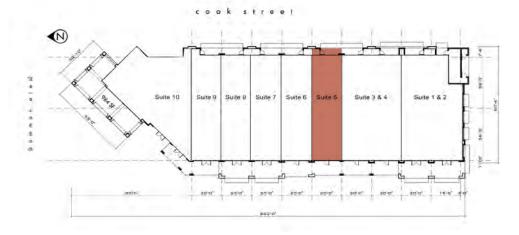

# **Building 2B**

| Address  | Suite | Tenant                            | Size     |
|----------|-------|-----------------------------------|----------|
| Bldg. 2B | 1 & 2 | Catalyst Fitness                  |          |
| Bldg. 2B | 3&4   | Pueblo Viejo                      |          |
| Bldg. 2B | 5     | Available w/ 60 days notice       | 1,564 SF |
| Bldg. 2B | 6     | Sushi Restaurant                  |          |
| Bldg. 2B | 7     | Billy Q's                         |          |
| Bldg. 2B | 8&9   | D'Coffee Boutique<br>Coming Soon! |          |
| Bldg. 2B | 10    | Bucatini                          |          |