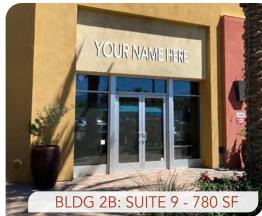

# **Building 2A**

| Address  | Suite | Tenant               | Size     |
|----------|-------|----------------------|----------|
| Address  | Suite | Teriant              | Size     |
| Bldg. 2A | 1-4   | Anytime Fitness      |          |
| Bldg. 2A | 5     | Passion Nails        |          |
| Bldg. 2A | 6     | Vacant 12/01/24      | 1,585 SF |
| Bldg. 2A | 7     | Available Now        | 1,585 SF |
| Bldg. 2A | 8     | Chef KK              |          |
| Bldg. 2A | 9     | Bowl Of Heaven       |          |
| Bldg. 2A |       | Rocs Firehouse Grill |          |