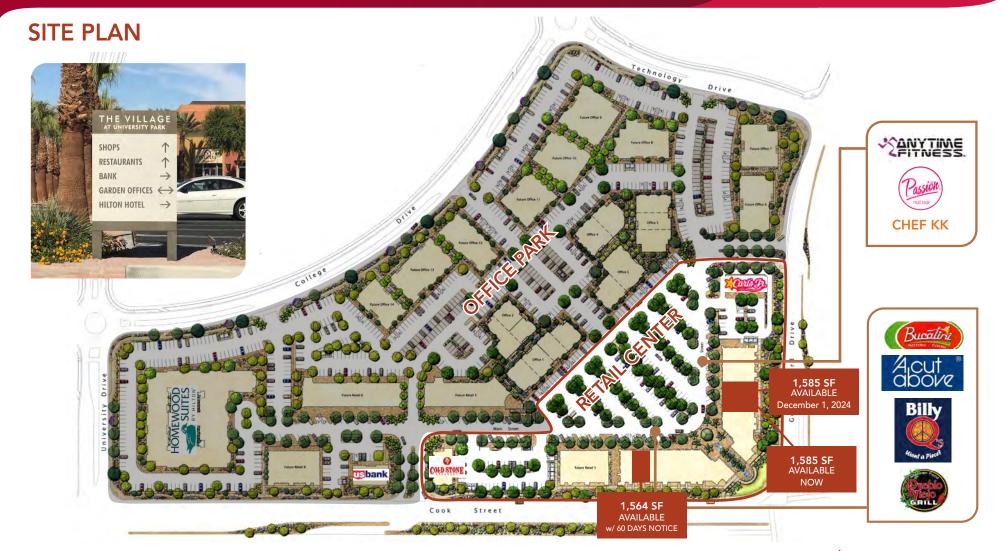

### **FEATURES**

- Ideal location to serve Acrisure Arena guests
- In the heart of North Palm Desert housing boom!
- 1,564 SF retail/salon suite available
- 1,585 SF available now
- Adjacent 1,585 SF available December 1, 2024
  Can be combined for 3,170 SF

# **Building 2A**

| Address  | Suite | Tenant               | Size     |
|----------|-------|----------------------|----------|
| Address  | Suite | Teriant              | Size     |
| Bldg. 2A | 1-4   | Anytime Fitness      |          |
| Bldg. 2A | 5     | Passion Nails        |          |
| Bldg. 2A | 6     | Vacant 12/01/24      | 1,585 SF |
| Bldg. 2A | 7     | Available Now        | 1,585 SF |
| Bldg. 2A | 8     | Chef KK              |          |
| Bldg. 2A | 9     | Bowl Of Heaven       |          |
| Bldg. 2A |       | Rocs Firehouse Grill |          |

# **Building 2B**

| Address  | Suite | Tenant                            | Size     |
|----------|-------|-----------------------------------|----------|
| Bldg. 2B | 1 & 2 | Catalyst Fitness                  |          |
| Bldg. 2B | 3&4   | Pueblo Viejo                      |          |
| Bldg. 2B | 5     | Available w/ 60 days notice       | 1,564 SF |
| Bldg. 2B | 6     | Sushi Restaurant                  |          |
| Bldg. 2B | 7     | Billy Q's                         |          |
| Bldg. 2B | 8&9   | D'Coffee Boutique<br>Coming Soon! |          |
| Bldg. 2B | 10    | Bucatini                          |          |