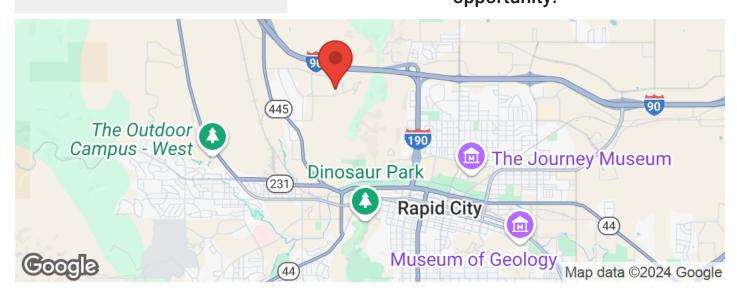

-------------------|
| AVAILABLE SF:    | 170 sq ft                  |
| LEASE RATE:      | \$550 per month            |
| BUILDING SF:     | 8,092 sq ft                |
| LOT SIZE:        | 1.05 Acres                 |
| ZONING:          | Office Commercial District |

This office space combines contemporary style with exceptional value at just \$550 per month, including all utilities and wireless internet. The office also features a window that opens to let in fresh air, adding a refreshing touch to your work environment. Located on the west side of Rapid City, tenants enjoy access to common areas, including a conference room, breakroom, and lobby, perfect for professionals seeking a collaborative and comfortable workspace.

Don't miss out on this stylish, budget-friendly opportunity!



#### KW COMMERCIAL | BLACK HILLS

2401 W. Main Rapid City, SD 57702

#### HALEY MOLINE SOMMER

Agent
0: (605) 484-5802
C: (605) 484-5802
h.moline@kw.com
South Dakota

# **PROPERTY PHOTOS**

## 1905 NORTH PLAZA BOULEVARD















# KW COMMERCIAL | BLACK HILLS 2401 W. Main Rapid City, SD 57702

#### HALEY MOLINE SOMMER

Agent
O: (605) 484-5802
C: (605) 484-5802 h.moline@kw.com South Dakota

# **PROPERTY PHOTOS**

## 1905 NORTH PLAZA BOULEVARD





KW COMMERCIAL | BLACK HILLS 2401 W. Main Rapid City, SD 57702

Agent 0: (605) 484-5802 C: (605) 484-5802 h.moline@kw.com South Dakota

# **LOCATION MAPS**

### 1905 NORTH PLAZA BOULEVARD







# KW COMMERCIAL | BLACK HILLS 2401 W. Main Rapid City, SD 57702

### HALEY MOLINE SOMMER

Agent 0: (605) 484-5802 C: (605) 484-5802 h.moline@kw.com