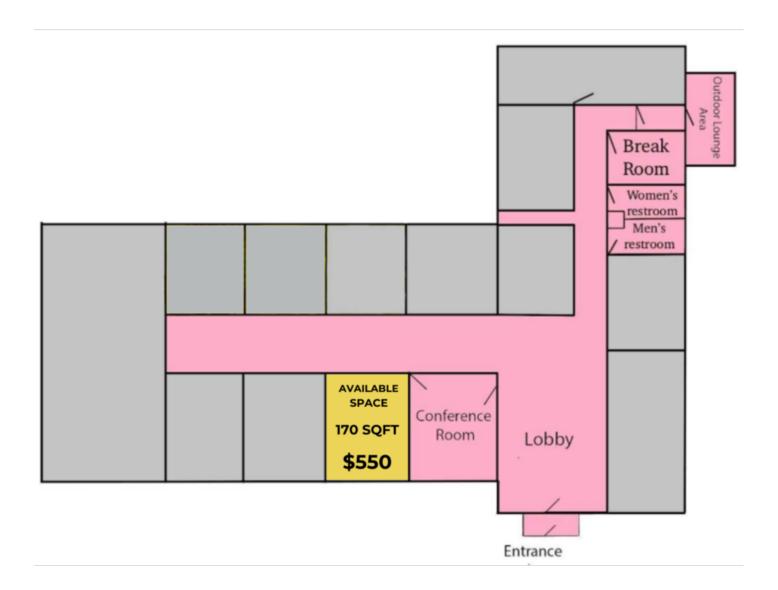

#### **OFFERING SUMMARY**

| NUMBER OF UNITS: | 1                          |
|------------------|----------------------------|
| AVAILABLE SF:    | 170 sq ft                  |
| LEASE RATE:      | \$550 per month            |
| BUILDING SF:     | 8,092 sq ft                |
| LOT SIZE:        | 1.05 Acres                 |
| ZONING:          | Office Commercial District |

This office space combines contemporary style with exceptional value at just \$550 per month, including all utilities and wireless internet. The office also features a window that opens to let in fresh air, adding a refreshing touch to your work environment. Located on the west side of Rapid City, tenants enjoy access to common areas, including a conference room, breakroom, and lobby, perfect for professionals seeking a collaborative and comfortable workspace.