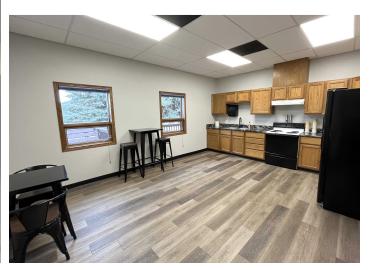

This office space combines contemporary style with exceptional value at just \$550 per month, including all utilities and wireless internet. The office also features a window that opens to let in fresh air, adding a refreshing touch to your work environment. Located on the west side of Rapid City, tenants enjoy access to common areas, including a conference room, breakroom, and lobby, perfect for professionals seeking a collaborative and comfortable workspace.

# **PROPERTY PHOTOS**

## 1905 NORTH PLAZA BOULEVARD