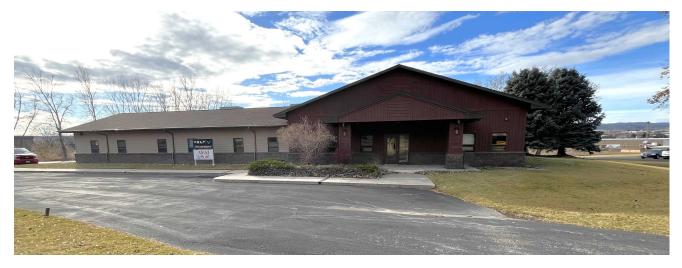

## OFFICE SPACE FOR LEASE

#### 1905 NORTH PLAZA BOULEVARD

This office space combines contemporary style with exceptional value at just \$550 per month, including all utilities and wireless internet. The office also features a window that opens to let in fresh air, adding a refreshing touch to your work environment. Located on the west side of Rapid City, tenants enjoy access to common areas, including a conference room, breakroom, and lobby, perfect for professionals seeking a collaborative and comfortable workspace.