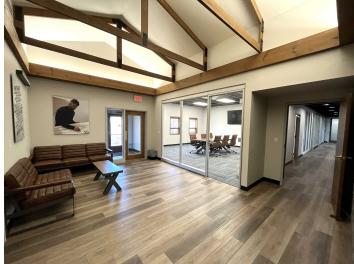

This office space combines contemporary style with exceptional value at just \$550 per month, including all utilities and wireless internet. The office also features a window that opens to let in fresh air, adding a refreshing touch to your work environment. Located on the west side of Rapid City, tenants enjoy access to common areas, including a conference room, breakroom, and lobby, perfect for professionals seeking a collaborative and comfortable workspace.

# **PROPERTY PHOTOS**

## 1905 NORTH PLAZA BOULEVARD