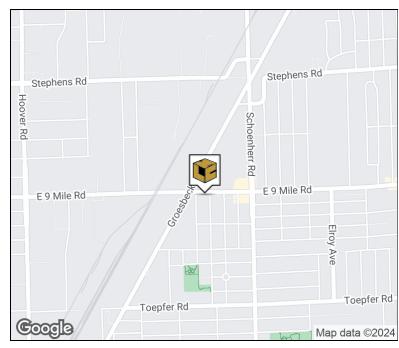

#### **Location Information**

| Street Address   | 13120 E 9 Mile Road |
|------------------|---------------------|
| City, State, Zip | Warren, MI 48089    |
| County           | Macomb              |
| Side of Street   | South               |
| Nearest Highway  | I-696               |

### **Property Information**

| Property Type    | Industrial                                                              |
|------------------|-------------------------------------------------------------------------|
| Zoning           | M-1                                                                     |
| Property Subtype | Manufacturing                                                           |
| Lot Size         | 0.38 Acres                                                              |
| APN #            | 13-35-226-004                                                           |
| Lot Frontage     | 145 ft                                                                  |
| Lot Depth        | 115 ft                                                                  |
| Site Description | Located near the corner of 9<br>Mile Rd & Groesbeck, close to<br>I-696. |