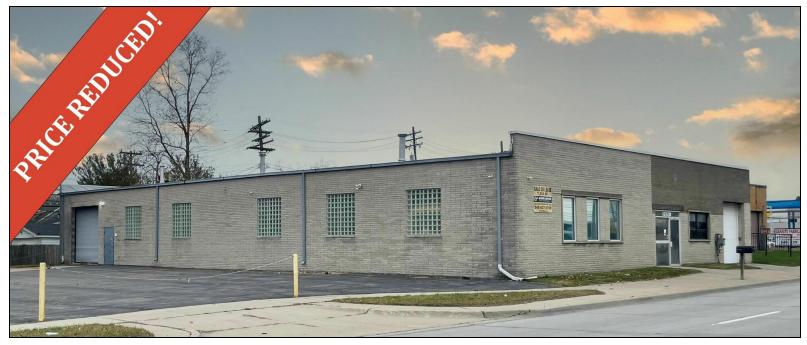

## **13120** E 9 Mile Road

**Warren, MI 48089** 

# **Property Highlights**

- 7,350 Square Feet For Sale or Lease
- Well Maintained Industrial Building
- Great Main Road Exposure
- Airlines & Compressor
- Buss Duct
- Located Minutes From I-696
- Assumable Land Contract Available

#### **Amenities**

| Great main road exposure.   |
|-----------------------------|
| Located minutes from I-696. |
| Two grade doors.            |
| Well maintained facility.   |