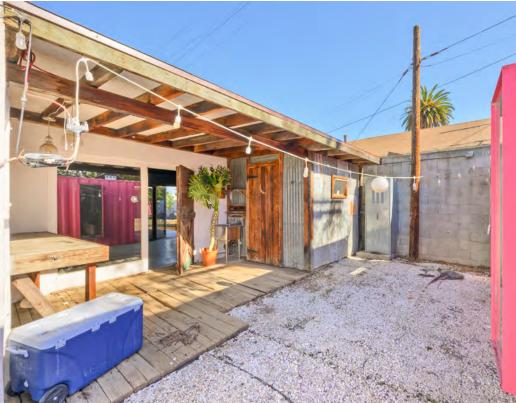

## PREMIER LOS ANGELES LOCATION

Located at 5740-5754 W Adams Blvd in Los Angeles, this premier property offers an exceptional investment opportunity in a highly desirable location. Situated on a prominent corner lot with excellent street frontage, the site is strategically positioned near the 10 Freeway, providing easy access to the broader Los Angeles region. The property's proximity to the vibrant Culver City Market enhances its appeal, offering a thriving mix of retail, dining, and cultural experiences within the immediate distance. This asset represents a rare chance to acquire a substantial piece of land in a bustling urban area, making it a compelling option for both immediate income generation and future value creation.

This property offers dual investment potential. In the short term, the existing retail spaces on-site can be utilized to generate steady cash flow. Over the long term, the site's development potential is amplified by significant density bonuses, making it ideal for a transformative project. The combination of location, accessibility, and redevelopment potential positions 5740-5754 W Adams Blvd as a strategic acquisition for investors seeking to maximize returns in one of Los Angeles' most dynamic markets.