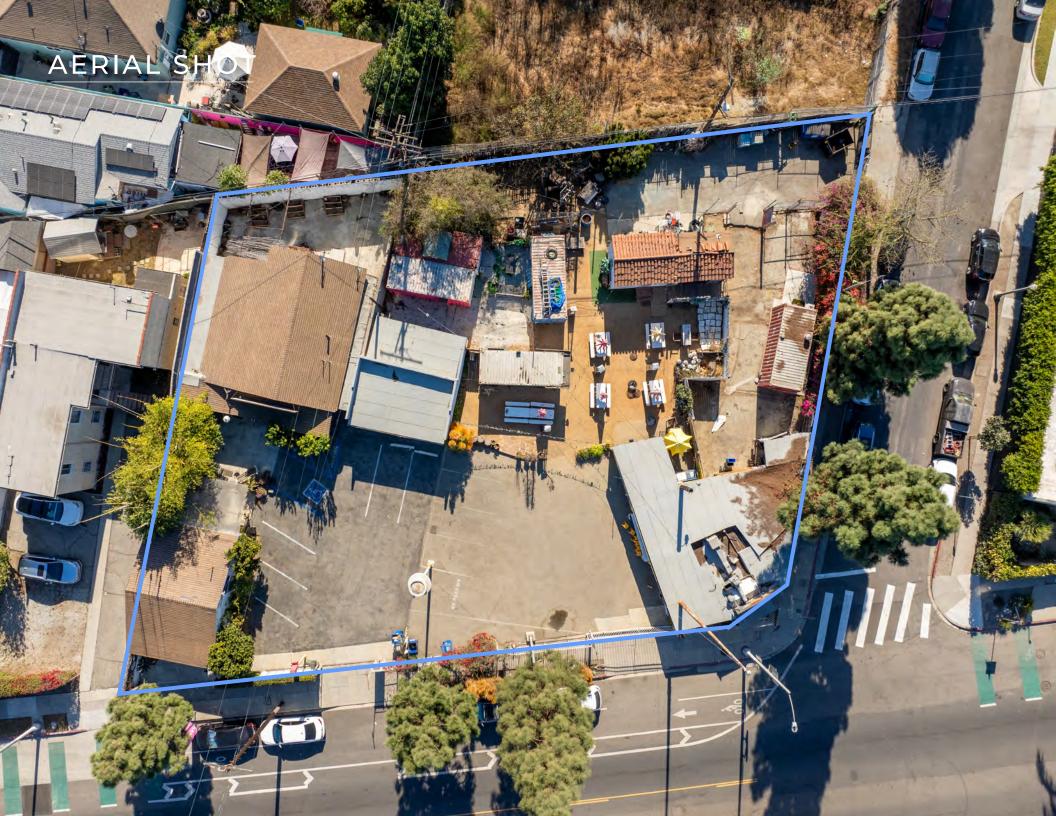

Immediate

MULTIPLE

**PARKING** 

Abundant Parking

APN

5048-009-057, 031,030,029,028 **DEVELOPMENT** 

61,000 SF Commercial Development **OPPORTUNITES** 

44 Residential Units w/ TOC 3 bonus