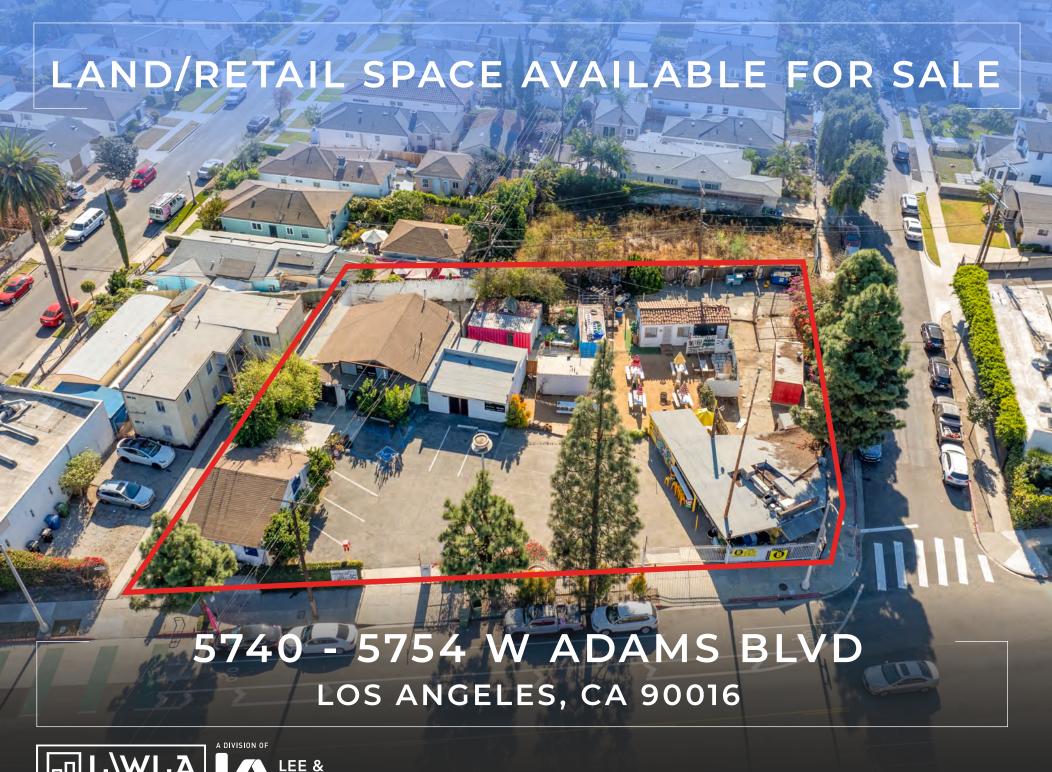

## PREMIER LOS ANGELES LOCATION

Located at 5740-5754 W Adams Blvd in Los Angeles, this premier property offers an exceptional investment opportunity in a highly desirable location. Situated on a prominent corner lot with excellent street frontage, the site is strategically positioned near the 10 Freeway, providing easy access to the broader Los Angeles region. The property's proximity to the vibrant Culver City Market enhances its appeal, offering a thriving mix of retail, dining, and cultural experiences within the immediate distance. This asset represents a rare chance to acquire a substantial piece of land in a bustling urban area, making it a compelling option for both immediate income generation and future value creation.

This property offers dual investment potential. In the short term, the existing retail spaces on-site can be utilized to generate steady cash flow. Over the long term, the site's development potential is amplified by significant density bonuses, making it ideal for a transformative project. The combination of location, accessibility, and redevelopment potential positions 5740-5754 W Adams Blvd as a strategic acquisition for investors seeking to maximize returns in one of Los Angeles' most dynamic markets.