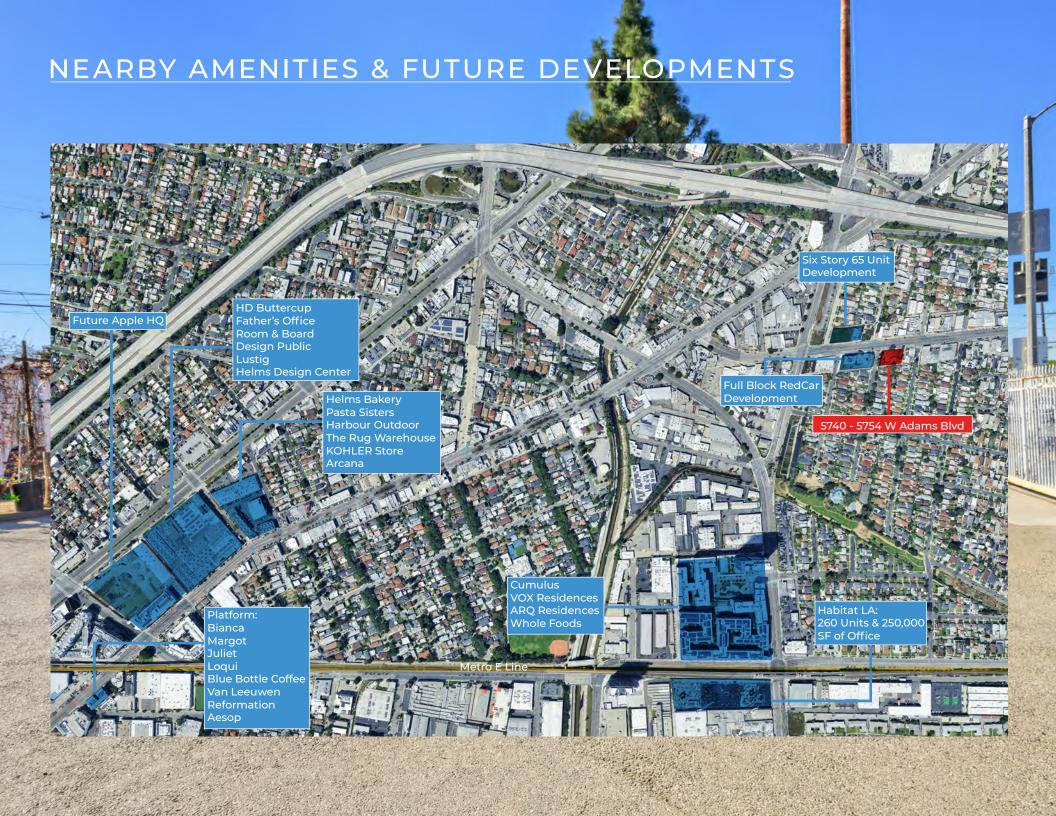

ngeles' most dynamic markets.



**TOTAL BUILDING SF** 

± 2,445 SF

± 16.394 SF

**FEATURES** 

**Vaun Lennon** 

CONTACTS

310.899.2713

vlennon@leewestla.com

AGT DRE 01993617

bcolvin@leewestla.com

**Robert Clifford** 

310.899.2725

rclifford@leewestla.com AGT DRE 00999184

## **Brett Colvin**

310.899.2731

AGT DRE 02230987

∭L\WLA



**DEVELOPABLE LAND SF** 

PRICE

\$3,500,000 (\$213 PSF Land)

**OCCUPANCY** 

Immediate

MULTIPLE

**PARKING** 

Abundant Parking

APN

5048-009-057, 031,030,029,028 **DEVELOPMENT** 

61,000 SF Commercial Development **OPPORTUNITES** 

44 Residential Units w/ TOC 3 bonus

125 Residential Units w/ ED1

Short Term Leases

Incredible Location

Retail Redevelopment

Great Signage

Operational Food License

Buyer to verfiy development potential













## WEST ADAMS AMENITIES