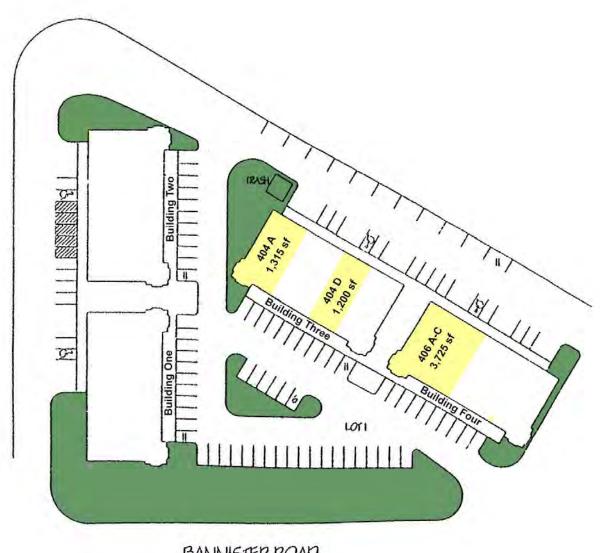

## Site Plan

## Building 3 Floor Plan

#### **Availabilities**

- 404 E Bannister Rd Suite A - 1,315 sf Suite D - 1,200 sf
- 406 E Bannister Rd Suites A-C - 3,725 sf, Available 2-1-25

For information, please contact: