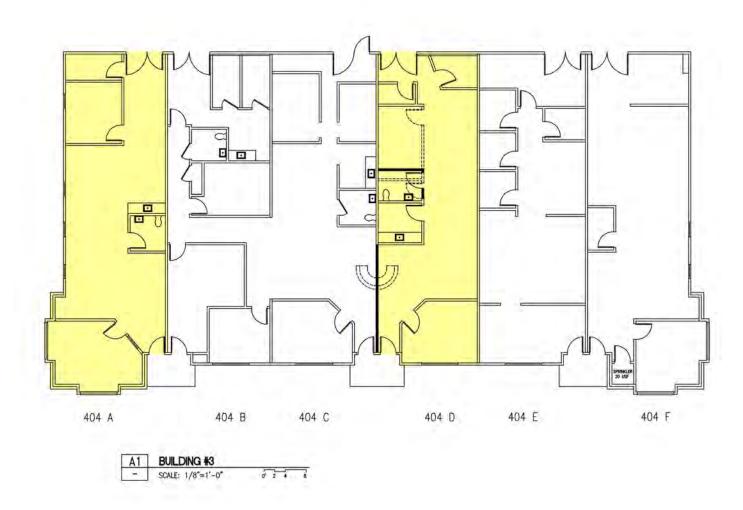

#### **Availabilities**

- 404 E Bannister Rd Suite A - 1,315 sf Suite D - 1,200 sf
- 406 E Bannister Rd Suites A-C - 3,725 sf, Available 2-1-25

For information, please contact:

## Building 3 Floor Plan