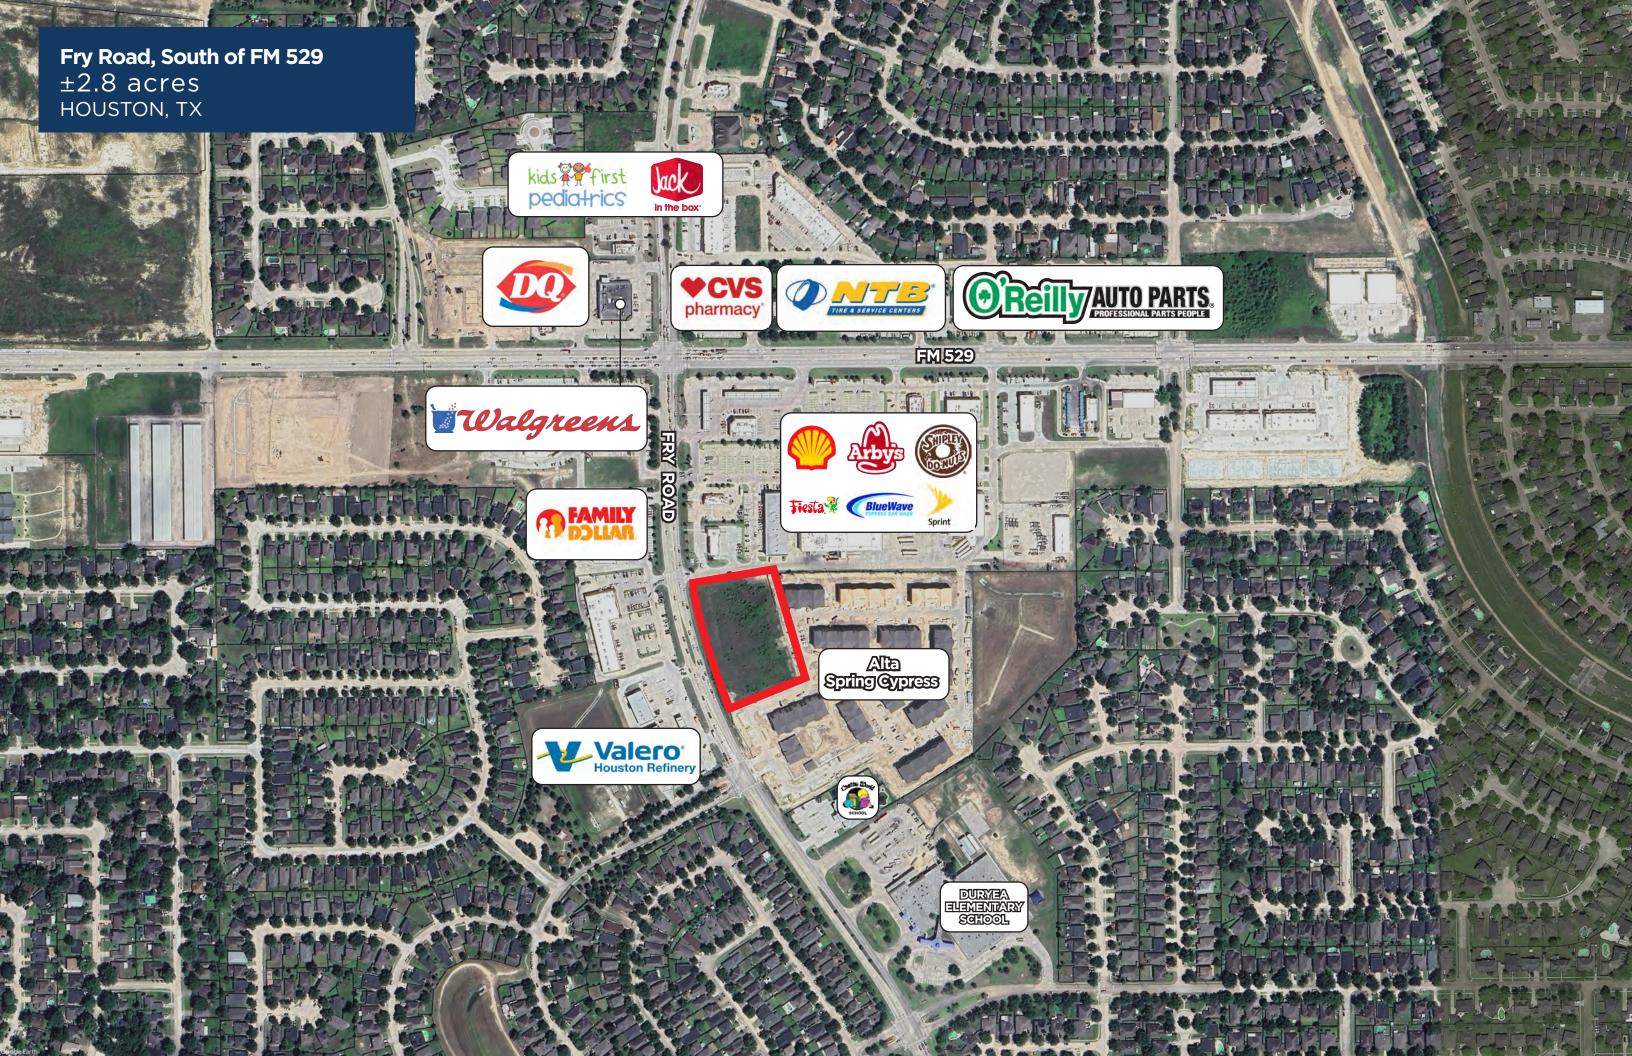

#### **TRACK DETAILS**

- ±2.8 acres of land with ±480' of frontage along Fry Rd.
- Unrestricted/No Zoning
- Utilities available from HC MUD 157

- Off site detention behind the existing multi-family
- Zoned to Cy-Fair ISD
- Contact Broker for Pricing