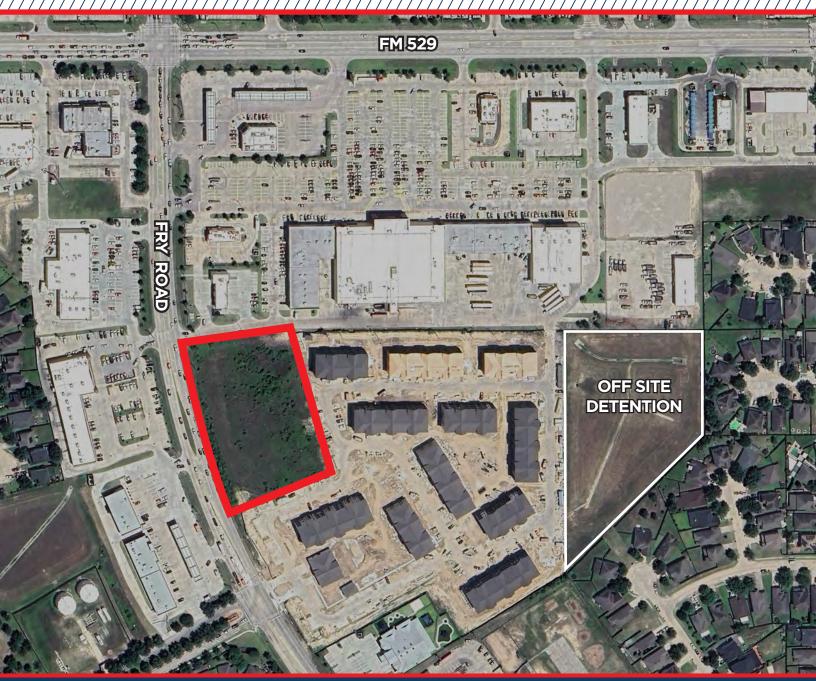

#### **TRACK DETAILS**

- ±2.8 acres of land with ±480' of frontage along Fry Rd.
- Unrestricted/No Zoning
- Utilities available from HC MUD 157

- Off site detention behind the existing multi-family
- Zoned to Cy-Fair ISD
- Contact Broker for Pricing