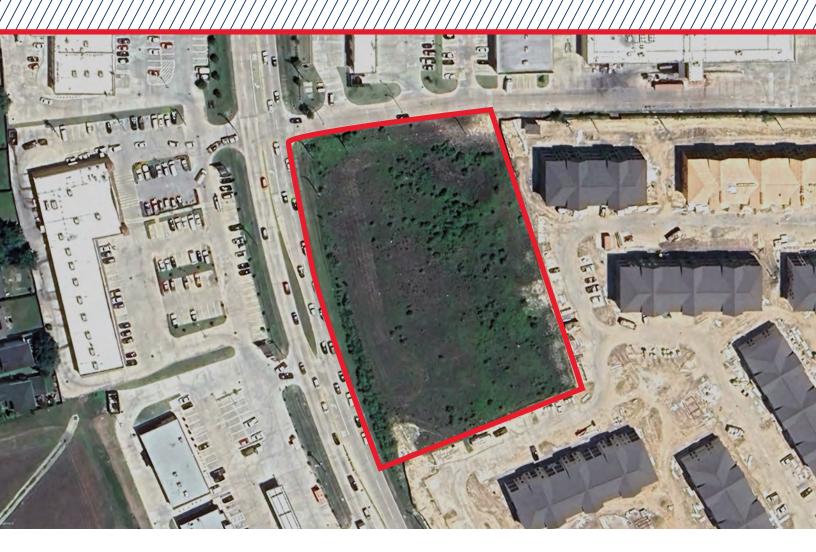

# Fry Road, South of FM 529 ±2.8 acres HOUSTON, TX

**KRISTEN MCDADE** 

Managing Director T: +1 713 331 1796 kristen.mcdade@cushwake.com

CHARLIE MCGAHREN Associate T:+1 713 331 1772 charlie.mcgahren@cushwake.com MATTHEW DAVIS

#### **TRACK DETAILS**

- ±2.8 acres of land with ±480' of frontage along Fry Rd.
- Unrestricted/No Zoning
- Utilities available from HC MUD 157

- Off site detention behind the existing multi-family
- Zoned to Cy-Fair ISD
- Contact Broker for Pricing