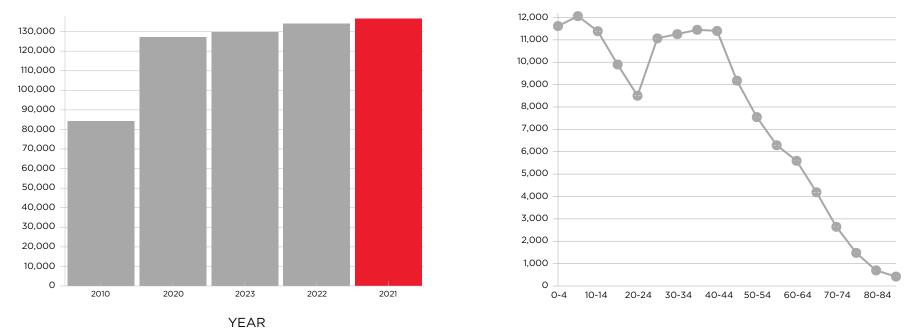

# Fry Road, South of FM 529 ±2.8 acres HOUSTON, TX



**KRISTEN MCDADE** 

Managing Director T: +1 713 331 1796 kristen.mcdade@cushwake.com

CHARLIE MCGAHREN Associate T:+1 713 331 1772 charlie.mcgahren@cushwake.com MATTHEW DAVIS

Senior Director T: +1 713 331 1798 matthew.davis@cushwake.com





# DEMOGRAPHICS

## 6830 N Fry Rd, Katy, Texas 77449

3 miles









EMPLOYMENT



21% 2023 Daytime Population: Workers



79% 2023 Daytime Population: Residents



1,799 2023 Total Businesses





### 22% Bachelor's Degree

### 8% Graduate/ **Professional Degree**

#### **POPULATION BY AGE GROUP**

# Fry Road, South of FM 529 ±2.8 acres HOUSTON, TX



#### **TRACK DETAILS**

- ±2.8 acres of land with ±480' of frontage along Fry Rd.
- Unrestricted/No Zoning
- Utilities available from HC MUD 157

- Off site detention behind the existing multi-family
- Zoned to Cy-Fair ISD
- Contact Broker for Pricing

#### **KRISTEN MCDADE**

Managing Director T: +1 713 331 1796 kristen.mcdade@cushwake.com

#### MATTHEW DAVIS

Senior Director T: +1 713 331 1798 matthew.davis@cushwake.com

#### CHARLIE MCGAHREN

+1 713 331 1772 charlie.mcgahren@cushwake.com



©2024 Cushm