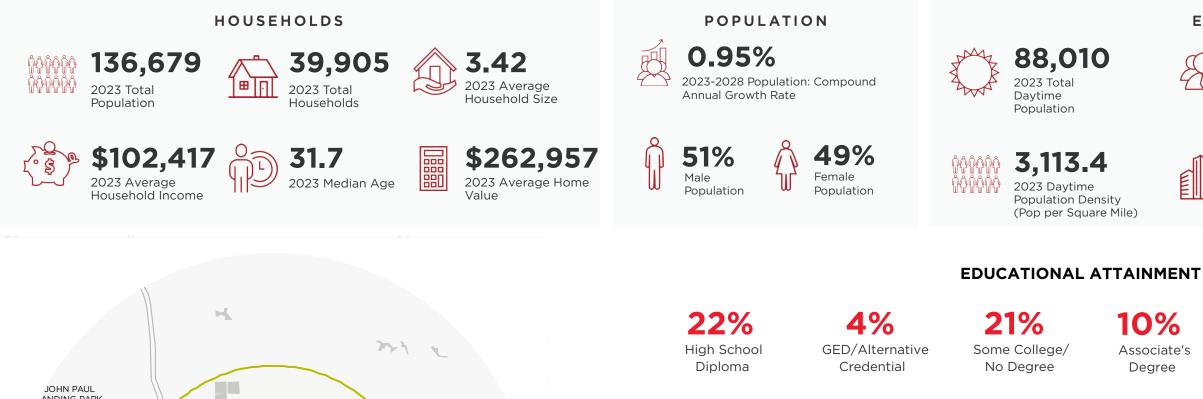

# DEMOGRAPHICS

## 6830 N Fry Rd, Katy, Texas 77449

3 miles

EMPLOYMENT

21% 2023 Daytime Population: Workers

79% 2023 Daytime Population: Residents

1,799 2023 Total Businesses

### 22% Bachelor's Degree

### 8% Graduate/ **Professional Degree**