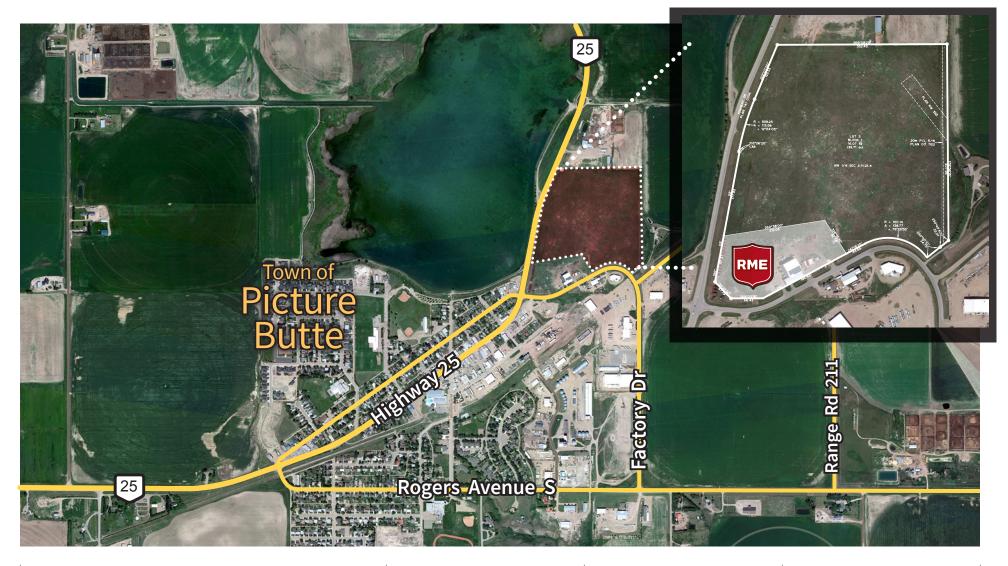

## Picture Butte, Alberta

- Up to 39.71 acres available
- Vendor will consider subdivision to smaller lots
- Frontage onto Highway 25
- New industrial park home to RME within important agricultural corridor

## For Sale Industrial Land

**Josh Marti** +1 403 795 8484 josh.marti@avisonyoung.com

Legal Description:

Subdivided portion of 4; 21; 11; 2; NW

**Site Size:** 

39.71 acres

**Asking Price:** \$47,500 per acre