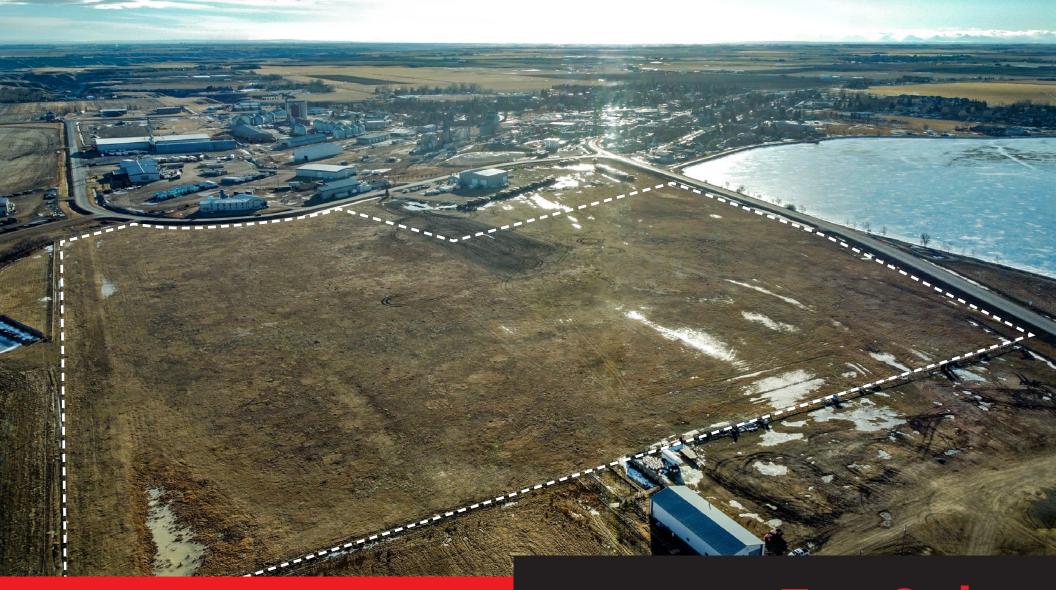

## Picture Butte, Alberta

- Up to 39.71 acres available
- Vendor will consider subdivision to smaller lots
- Frontage onto Highway 25
- New industrial park home to RME within important agricultural corridor

## For Sale Industrial Land

**Josh Marti** +1 403 795 8484 josh.marti@avisonyoung.com

Legal Description:

Subdivided portion of 4; 21; 11; 2; NW

**Site Size:** 

39.71 acres

**Asking Price:** \$47,500 per acre