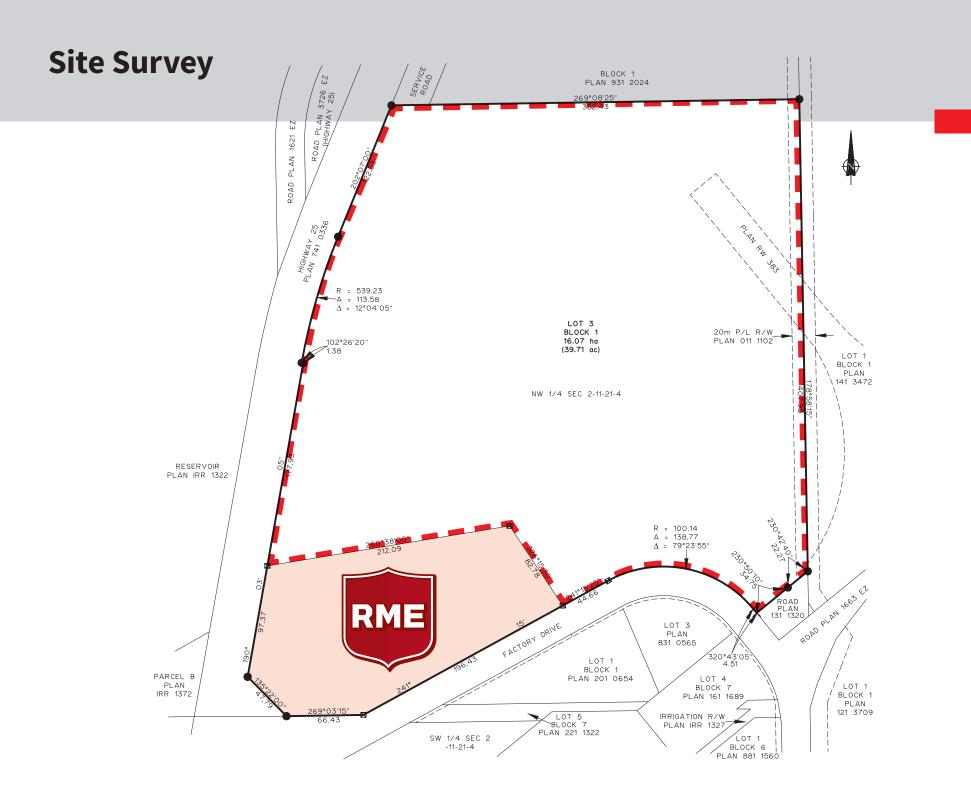

## Picture Butte, Alberta

- Up to 39.71 acres available
- Vendor will consider subdivision to smaller lots
- Frontage onto Highway 25
- New industrial park home to RME within important agricultural corridor

## For Sale Industrial Land

**Josh Marti** +1 403 795 8484 josh.marti@avisonyoung.com

Legal Description:

Subdivided portion of 4; 21; 11; 2; NW

**Site Size:** 

39.71 acres

**Asking Price:** \$47,500 per acre