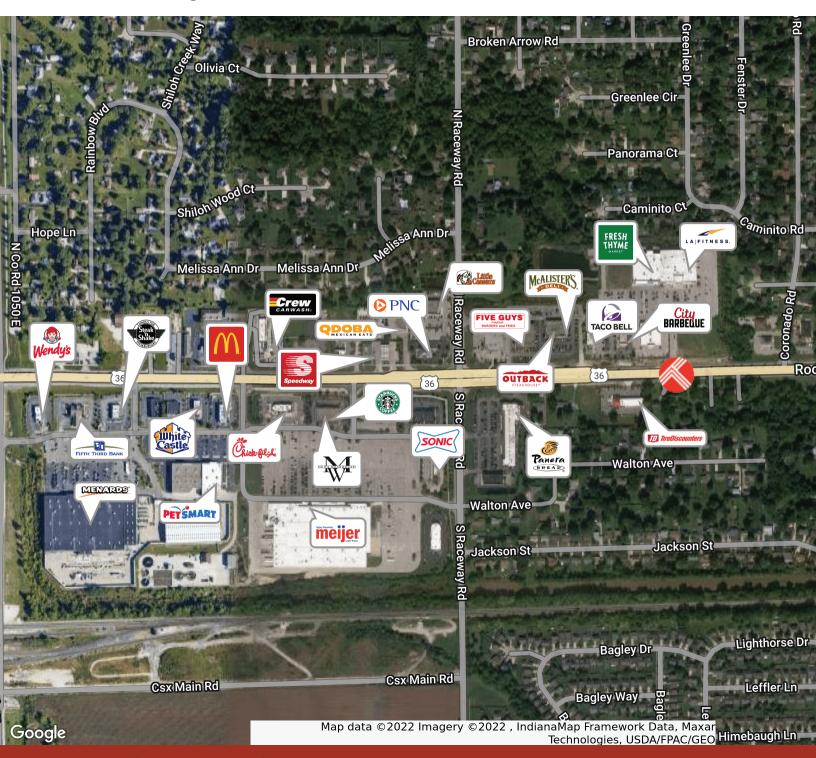

ust east of Raceway Road. Excellent retailer / restaurant sales history in the immediate area. 310' of frontage on US 36. Marion County development criteria.

#### **OFFERING SUMMARY**

| Pricing:  | Contact Broker |  |
|-----------|----------------|--|
| Lot Size: | .77 Acres      |  |

| DEMOGRAPHICS      | 1 MILE   | 3 MILES  | 5 MILES  |
|-------------------|----------|----------|----------|
| Total Households  | 2,614    | 22,499   | 62,208   |
| Total Population  | 6,643    | 58,114   | 153,332  |
| Average HH Income | \$76,108 | \$75,480 | \$70,356 |



Indianapolis, IN 46234 For Lease/For Sale

Area Map





Indianapolis, IN 46234 For Lease/For Sale







Indianapolis, IN 46234 For Lease/For Sale













Indianapolis, IN 46234 For Lease/For Sale

#### Surrounding Businesses





Indianapolis, IN 46234 For Lease/For Sale

#### Traffic Counts





Indianapolis, IN 46234 For Lease/For Sale

### Demographics



| POPULATION           | 1 MILE    | 3 MILES   | 5 MILES   |
|----------------------|-----------|-----------|-----------|
| Total Population     | 6,643     | 58,114    | 153,332   |
| Average Age          | 42.3      | 36.8      | 35.4      |
| Average Age (Male)   | 42.5      | 35.8      | 34.2      |
| Average Age (Female) | 43.6      | 37.1      | 36.3      |
| HOUSEHOLDS & INCOME  | 1 MILE    | 3 MILES   | 5 MILES   |
| Total Households     | 2,614     | 22,499    | 62,208    |
| # of Persons per HH  | 2.5       | 2.6       | 2.5       |
| Average HH Income    | \$76,108  | \$75,480  | \$70,356  |
| Average House Value  | \$156,815 | \$137,497 | \$135,