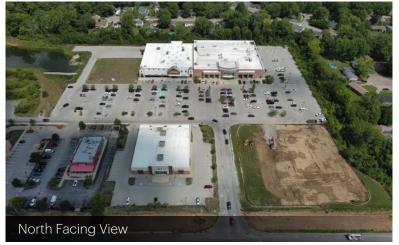

#### **PROPERTY HIGHLIGHTS**

Available for land lease or for sale. Situated along Rockville Road (US 36) just east of Raceway Road. Excellent retailer / restaurant sales history in the immediate area. 310' of frontage on US 36. Marion County development criteria.

Indianapolis, IN 46234 For Lease/For Sale

Area Map

Indianapolis, IN 46234 For Lease/For Sale

Indianapolis, IN 46234 For Lease/For Sale

Indianapolis, IN 46234 For Lease/For Sale