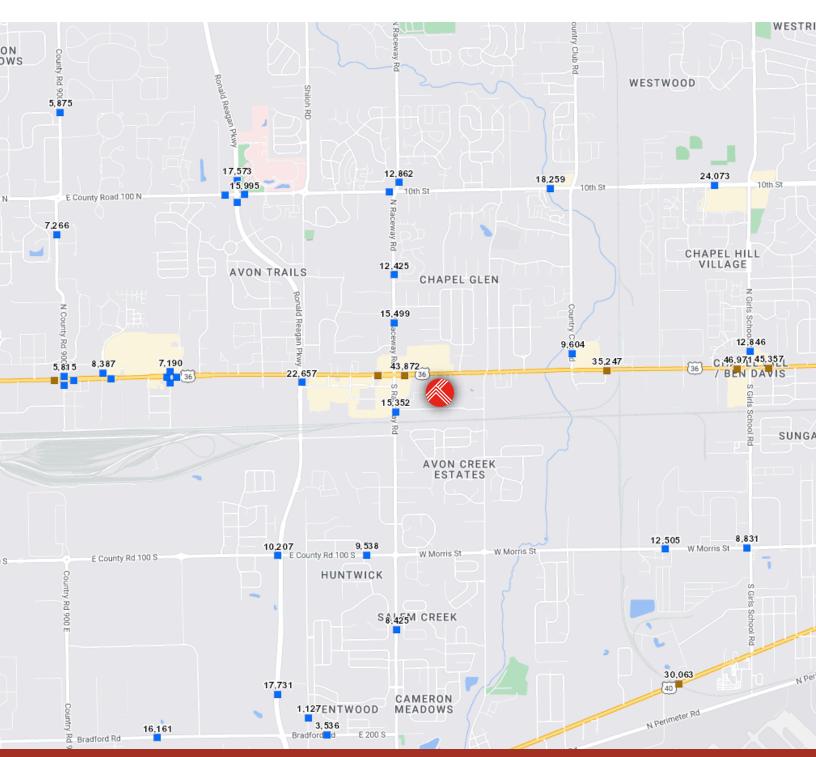

ory in the immediate area. 310' of frontage on US 36. Marion County development criteria.

#### **OFFERING SUMMARY**

| Pricing:  | Contact Broker |  |
|-----------|----------------|--|
| Lot Size: | .77 Acres      |  |

| DEMOGRAPHICS      | 1 MILE   | 3 MILES  | 5 MILES  |
|-------------------|----------|----------|----------|
| Total Households  | 2,614    | 22,499   | 62,208   |
| Total Population  | 6,643    | 58,114   | 153,332  |
| Average HH Income | \$76,108 | \$75,480 | \$70,356 |



Indianapolis, IN 46234 For Lease/For Sale

Area Map





Indianapolis, IN 46234 For Lease/For Sale







Indianapolis, IN 46234 For Lease/For Sale













Indianapolis, IN 46234 For Lease/For Sale

#### Surrounding Businesses





Indianapolis, IN 46234 For Lease/For Sale

#### Traffic Counts





Indianapolis, IN 46234 For Lease/For Sale

### Demographics



| POPULATION           | 1 MILE    | 3 MILES   | 5 MILES   |
|----------------------|-----------|-----------|-----------|
| Total Population     | 6,643     | 58,114    | 153,332   |
| Average Age          | 42.3      | 36.8      | 35.4      |
| Average Age (Male)   | 42.5      | 35.8      | 34.2      |
| Average Age (Female) | 43.6      | 37.1      | 36.3      |
| HOUSEHOLDS & INCOME  | 1 MILE    | 3 MILES   | 5 MILES   |
| Total Households     | 2,614     | 22,499    | 62,208    |
| # of Persons per HH  | 2.5       | 2.6       | 2.5       |
| Average HH Income    | \$76,108  | \$75,480  | \$70,356  |
| Average House Value  | \$156,815 | \$137,497 | \$135,075 |

<sup>\*</sup> Demographic data derived from 2020 ACS - US Cen