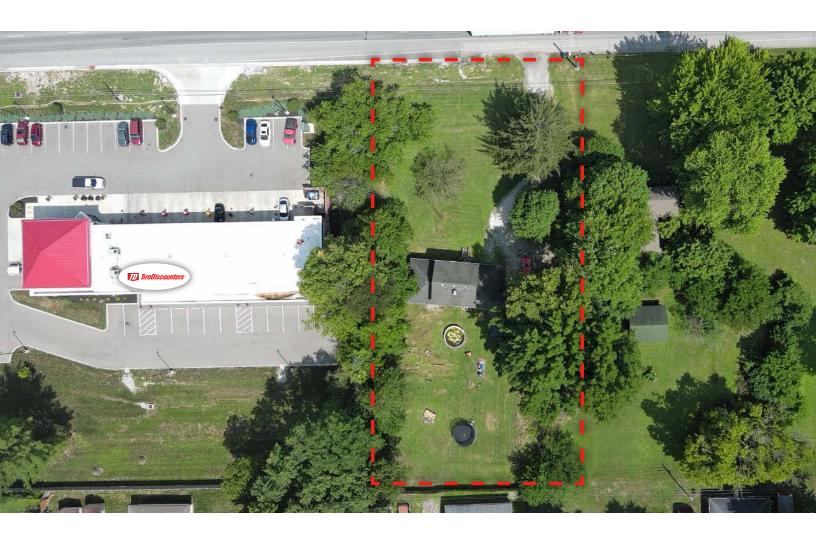

#### **PROPERTY HIGHLIGHTS**

Available for land lease or for sale. Situated along Rockville Road (US 36) just east of Raceway Road. Excellent retailer / restaurant sales history in the immediate area. 310' of frontage on US 36. Marion County development criteria.

#### **OFFERING SUMMARY**

| Pricing:  | Contact Broker |  |
|-----------|----------------|--|
| Lot Size: | .77 Acres      |  |

| DEMOGRAPHICS      | 1 MILE   | 3 MILES  | 5 MILES  |
|-------------------|----------|----------|----------|
| Total Households  | 2,614    | 22,499   | 62,208   |
| Total Population  | 6,643    | 58,114   | 153,332  |
| Average HH Income | \$76,108 | \$75,480 | \$70,356 |