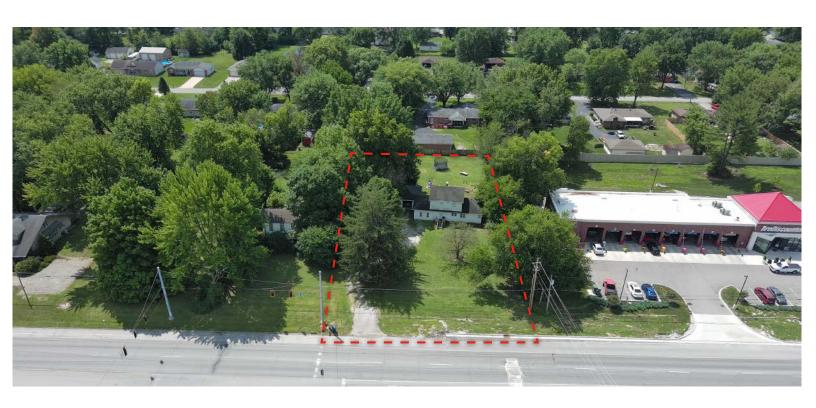

#### **PROPERTY HIGHLIGHTS**

Available for land lease or for sale. Situated along Rockville Road (US 36) just east of Raceway Road. Excellent retailer / restaurant sales history in the immediate area. 310' of frontage on US 36. Marion County development criteria.