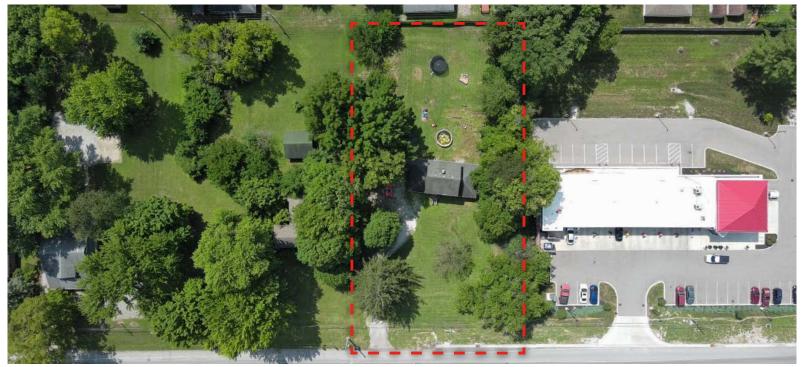

#### **PROPERTY HIGHLIGHTS**

Available for land lease or for sale. Situated along Rockville Road (US 36) just east of Raceway Road. Excellent retailer / restaurant sales history in the immediate area. 310' of frontage on US 36. Marion County development criteria.