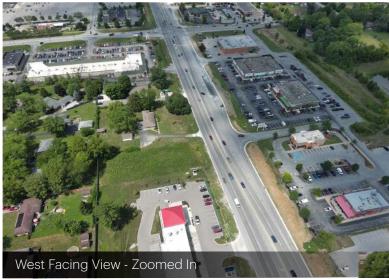

#### **PROPERTY HIGHLIGHTS**

Available for land lease or for sale. Situated along Rockville Road (US 36) just east of Raceway Road. Excellent retailer / restaurant sales history in the immediate area. 310' of frontage on US 36. Marion County development criteria.

#### Surrounding Businesses

Indianapolis, IN 46234 For Lease/For Sale