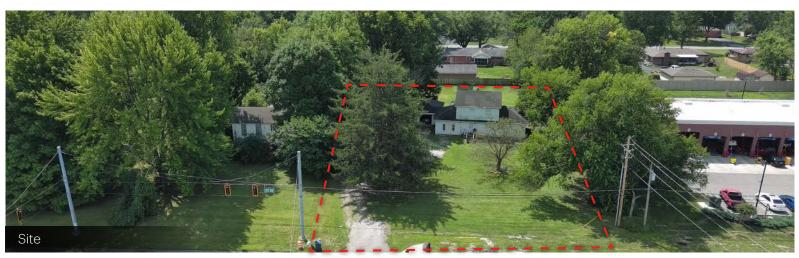

#### **PROPERTY HIGHLIGHTS**

Available for land lease or for sale. Situated along Rockville Road (US 36) just east of Raceway Road. Excellent retailer / restaurant sales history in the immediate area. 310' of frontage on US 36. Marion County development criteria.

#### **OFFERING SUMMARY**

| Pricing:  | Contact Broker |  |
|-----------|----------------|--|
| Lot Size: | .77 Acres      |  |

| DEMOGRAPHICS      | 1 MILE   | 3 MILES  | 5 MILES  |
|-------------------|----------|----------|----------|
| Total Households  | 2,614    | 22,499   | 62,208   |
| Total Population  | 6,643    | 58,114   | 153,332  |
| Average HH Income | \$76,108 | \$75,480 | \$70,356 |