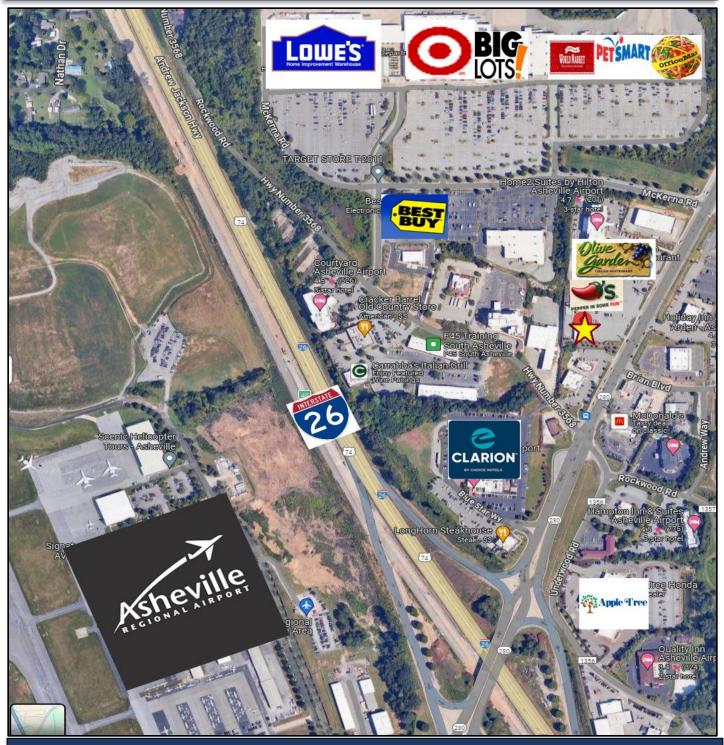

## **FOR LEASE** 420-422 AIRPORT RD | ARDEN, NC 28704 **\$32.00/sf NNN**

- Wide open retail space, 3,200/sf space with ample parking
- Close to Asheville Regional Airport and I-26 on/off ramp
- This shopping center is located next to Chili's and Olive Garden on Airport Rd.
- Street Signage is Available
- Center is Anchored by Mattress Firm
- Schedule all appointments with the broker.