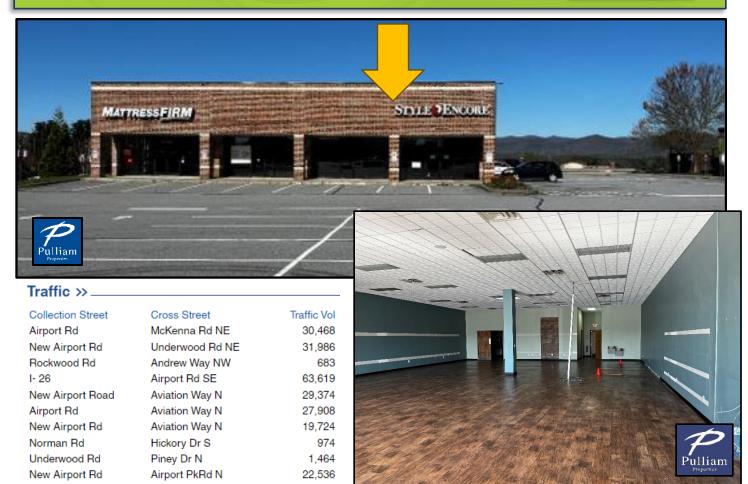

## **FOR LEASE** 420-422 AIRPORT RD | ARDEN, NC 28704 **\$32.00/sf NNN**

- Wide open retail space, 3,200/sf space with ample parking
- Close to Asheville Regional Airport and I-26 on/off ramp
- This shopping center is located next to Chili's and Olive Garden on Airport Rd.
- Street Signage is Available
- Center is Anchored by Mattress Firm
- Schedule all appointments with the broker.