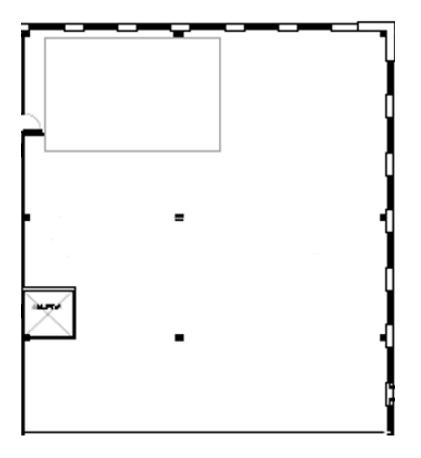

#### **Property Highlights**

- Medical Office Building on the THR Rockwall campus
- Convenient Drop off/Pick up location
- Contemporary lobby

| Availabilities | SF       |
|----------------|----------|
| 240            | 2,609 SF |

3144 Horizon Road | Rockwall, TX 75032

| Suite | Size     |
|-------|----------|
| 240   | 2,609 SF |