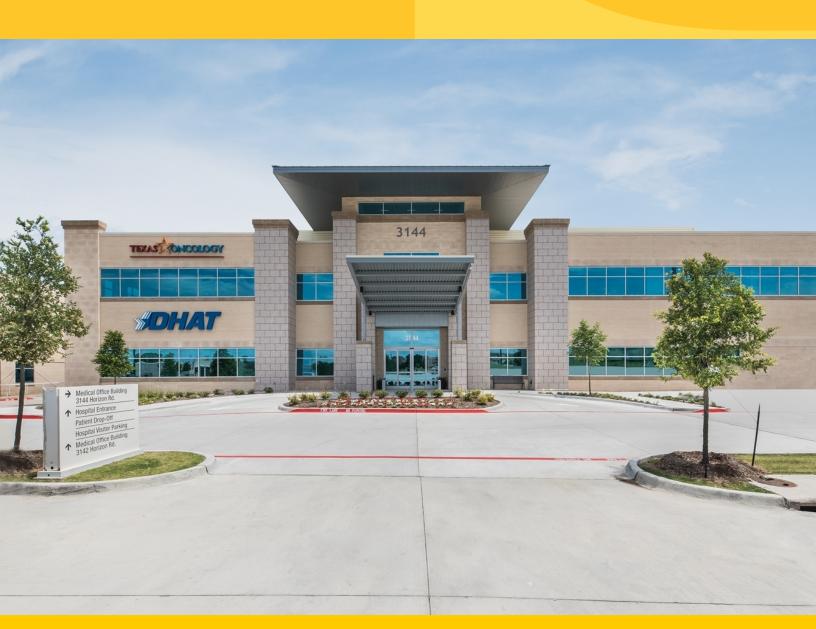

3144 Horizon Road Rockwall, TX 75032 **Medical For Lease** 

#### **Property Overview**

The Rockwall MOB II is a class A two-story institutionally owned medical office building, consisting of 55,012 square feet in Rockwall, TX. Located on the campus of the Texas Health Presbyterian Hospital Rockwall, with easy access to Horizon Road (19,500 VPD), Ridge Road (26,403), and Interstate 30, the building provides great ingress/egress for patients and physicians