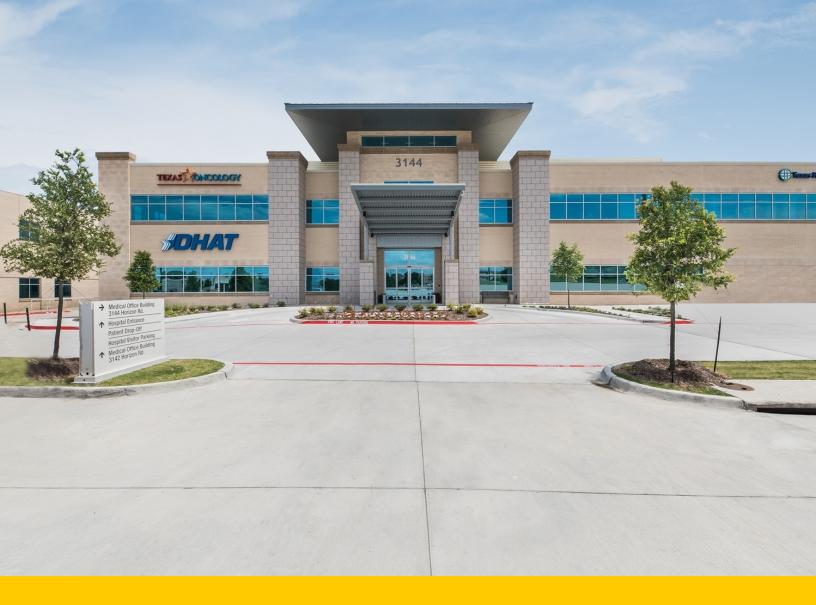

#### **Property Overview**

The Rockwall MOB II is a class A two-story institutionally owned medical office building, consisting of 55,012 square feet in Rockwall, TX. Located on the campus of the Texas Health Presbyterian Hospital Rockwall, with easy access to Horizon Road (19,500 VPD), Ridge Road (26,403), and Interstate 30, the building provides great ingress/egress for patients and physicians

#### **Property Highlights**

- Medical Office Building on the THR Rockwall campus
- Convenient Drop off/Pick up location
- Contemporary lobby

| Availabilities | SF       |
|----------------|----------|
| 240            | 2,609 SF |