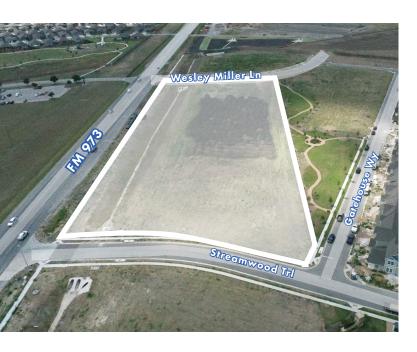

## A +/- 4.5-ACRE COMMERCIAL AND/OR RETAIL DEVELOPMENT OPPORTUNITY

Projected Site Use

Commercial and/or Retail

Zoning **B1** 

#### PROPERTY SUMMARY

Northmarq is pleased to present **Castlewood Development Site**, a +/- 4.5-acre commercial and/or retail development site in Taylor, Texas. Taylor, Texas is a vibrant community, known for their probusiness climate, award winning schools, and small-town atmosphere nestled just outside Austin. The Site is located along Farm to Market 973, just a mile down from the Samsung's Semiconductor Taylor Plant Site, providing a developer with the opportunity to capitalize on Taylor's significant growth.

#### QUICK FACTS

| ADDRESS            | FM 973 & Wesley Miller Ln,<br>Taylor, TX 76574 |
|--------------------|------------------------------------------------|
| ACREAGE            | +/- 4.5 AC                                     |
| PARCEL ID NUMBER   | R630334                                        |
| TAX RATE           | 2.33%                                          |
| COUNTY             | Williamson                                     |
| SUBMARKET          | Taylor                                         |
| CURRENT USE        | Vacant Land                                    |
| PROJECTED SITE USE | Commercial and/or Retail                       |
| ZONING             | B1                                             |
| SCHOOL DISTRICT    | Taylor ISD                                     |
|                    |                                                |