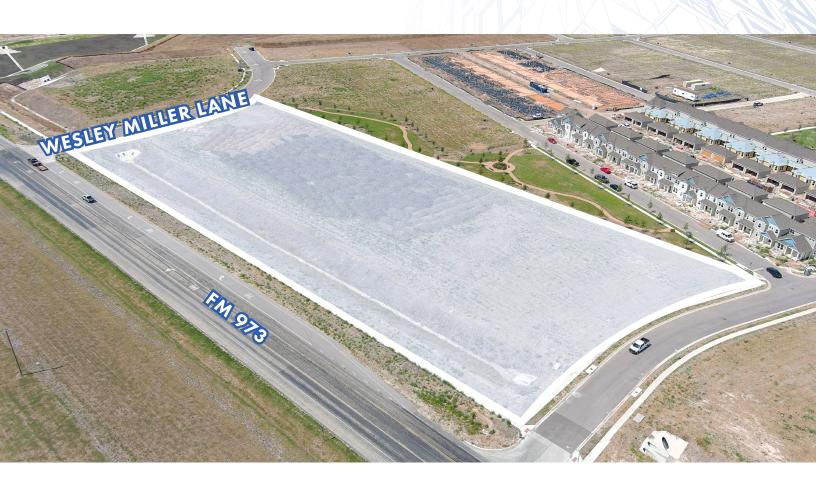

## A +/- 4.5-ACRE COMMERCIAL AND/OR RETAIL DEVELOPMENT OPPORTUNITY

Projected Site Use

Commercial and/or Retail

Zoning **B1** 

#### PROPERTY SUMMARY

Northmarq is pleased to present **Castlewood Development Site**, a +/- 4.5-acre commercial and/or retail development site in Taylor, Texas. Taylor, Texas is a vibrant community, known for their probusiness climate, award winning schools, and small-town atmosphere nestled just outside Austin. The Site is located along Farm to Market 973, just a mile down from the Samsung's Semiconductor Taylor Plant Site, providing a developer with the opportunity to capitalize on Taylor's significant growth.

#### QUICK FACTS

| ADDRESS            | FM 973 & Wesley Miller Ln,<br>Taylor, TX 76574 |
|--------------------|------------------------------------------------|
| ACREAGE            | +/- 4.5 AC                                     |
| PARCEL ID NUMBER   | R630334                                        |
| TAX RATE           | 2.33%                                          |
| COUNTY             | Williamson                                     |
| SUBMARKET          | Taylor                                         |
| CURRENT USE        | Vacant Land                                    |
| PROJECTED SITE USE | Commercial and/or Retail                       |
| ZONING             | B1                                             |
| SCHOOL DISTRICT    | Taylor ISD                                     |
|                    |                                                |