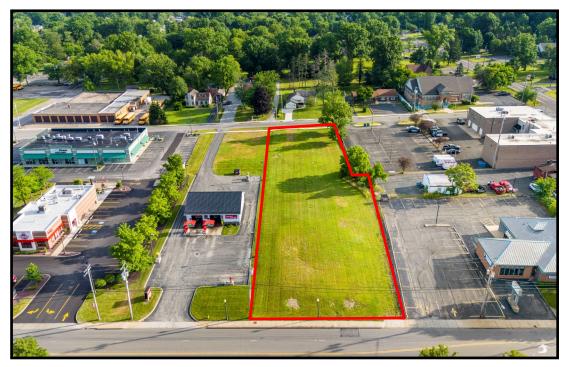

#### HIGHLIGHTS

- .9 acres next to Bud's Car Wash, across from Giant Eagle
- Exceptional location in Howland Township (Warren), OH
- 86' frontage on East Market St; 416' deep
- Rear exit on High St
- All utilities
- Zoned CRD 2

# **AERIAL PICTURES**

Office: 330.757.4889 | Fax: 330.294.5622 | 3830 Starr Centre Dr, Suite 2, Canfield, OH 44406