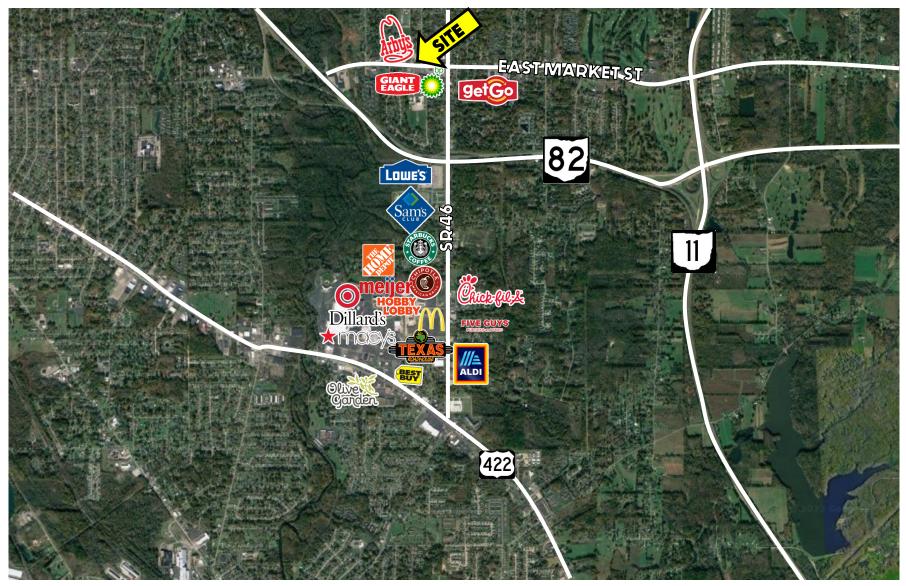

# **AERIAL MAP**

Office: 330.757.4889 | Fax: 330.294.5622 | 3830 Starr Centre Dr, Suite 2, Canfield, OH 44406