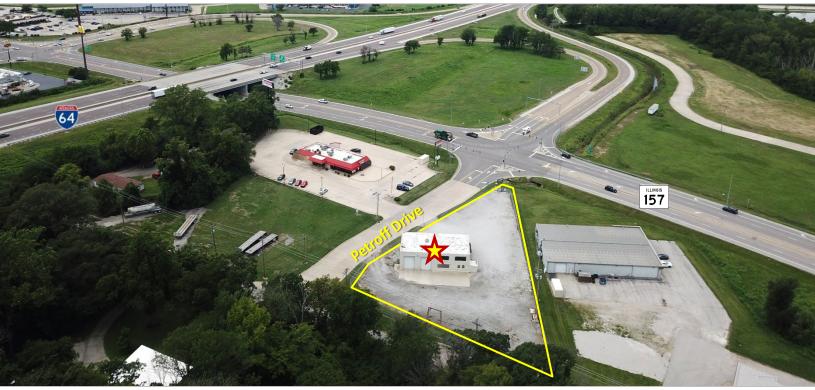

### 8853 Petroff Drive Caseyville, IL 62232

#### **Property Features**

- 4,764 SF office/warehouse/shop space
- 3,345 SF office/1,420 SF warehouse
- 9'-20' clear
- Two (2) 12'x16' drive-in doors
- Single Phase Power 240v / 200 amps
- 1 acre fenced gravel lot
- B-1 Zoning (retail uses approved)
- Located at corner of IL Route 157 and in Enterprise Zone
- Excellent access to I-64 and I-255
- 10 minutes from Downtown St. Louis
- 2023 Real Estate Taxes: \$12,530