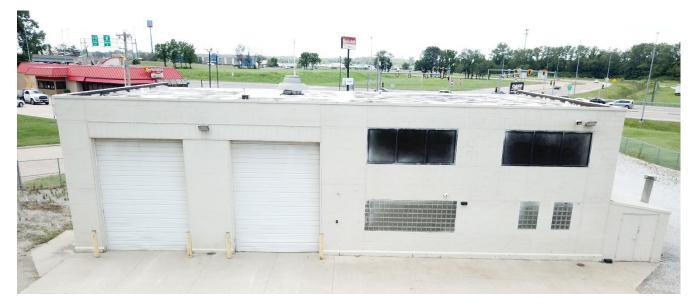

#### **Property Features**

- 4,764 SF office/warehouse/shop space
- 3,345 SF office/1,420 SF warehouse
- 9'-20' clear
- Two (2) 12'x16' drive-in doors
- Single Phase Power 240v / 200 amps
- 1 acre fenced gravel lot
- B-1 Zoning (retail uses approved)
- Located at corner of IL Route 157 and in Enterprise Zone
- Excellent access to I-64 and I-255
- 10 minutes from Downtown St. Louis
- 2023 Real Estate Taxes: \$12,530