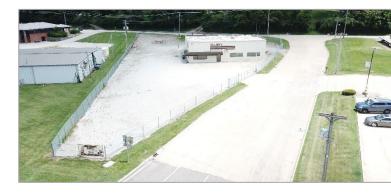

#### **Property Features**

- 4,764 SF office/warehouse/shop space
- 3,345 SF office/1,420 SF warehouse
- 9'-20' clear
- Two (2) 12'x16' drive-in doors
- Single Phase Power 240v / 200 amps
- 1 acre fenced gravel lot
- B-1 Zoning (retail uses approved)
- Located at corner of IL Route 157 and in Enterprise Zone
- Excellent access to I-64 and I-255
- 10 minutes from Downtown St. Louis
- 2023 Real Estate Taxes: \$12,530