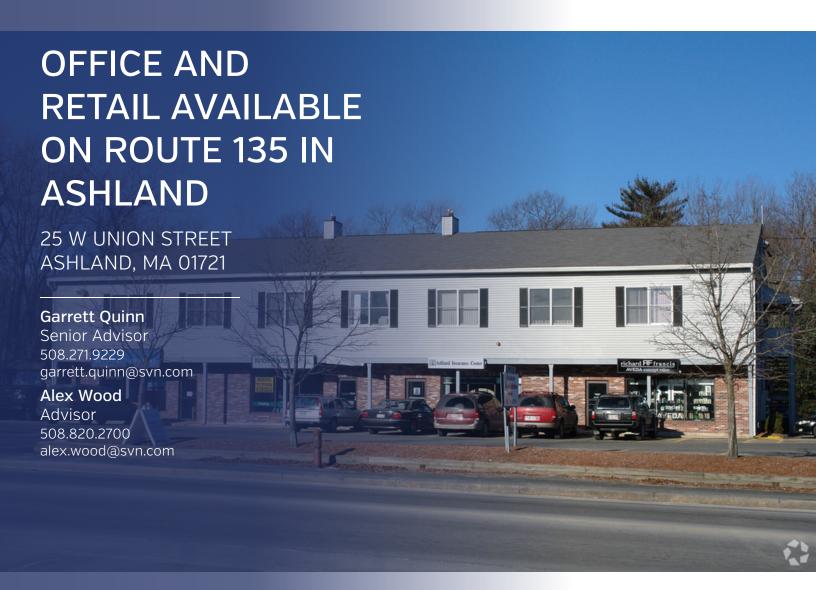

#### **PROPERTY OVERVIEW**

25 W Union Street is located on busy Route 135 in Ashland. The building is highly visible from Route 135 with building and pylon signage opportunities. There is a 1,200 SF retail space available and a 1,300 SF office space available on the second floor. This is a professionally building with a variety of different businesses within the building.