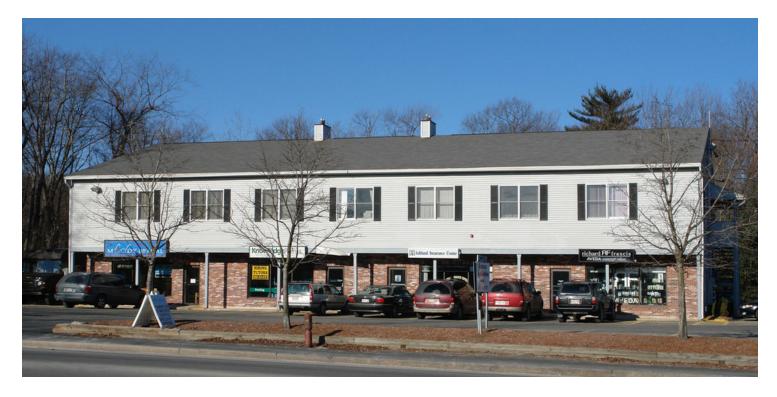

#### **PROPERTY OVERVIEW**

25 W Union Street is located on busy Route 135 in Ashland. The building is highly visible from Route 135 with building and pylon signage opportunities. There is a 1,200 SF retail space available and a 1,300 SF office space available on the second floor. This is a professionally building with a variety of different businesses within the building.

#### PROPERTY HIGHLIGHTS

- 1,200 SF retail available with building sigange
- 1,300 SF office space available with private offices, conference room, open area
- · Located on Route 135
- Easy access to Hopkinton and surrounding towns
- 1 mile to the Ashland Commuter Rail
- Surrounding amentities include Dunkin' Donuts, CVS, Rite Aid, and local restaurants