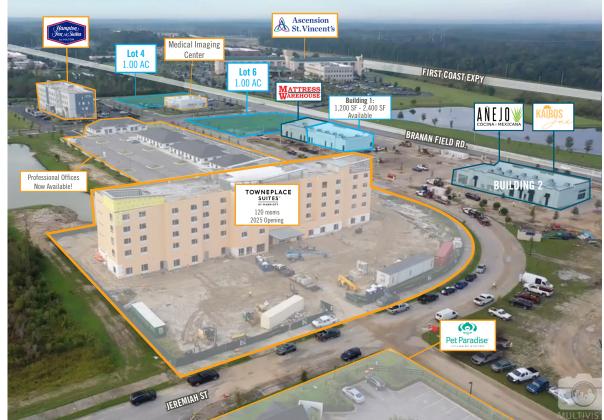

# **CLAY TOWN CENTER**

Branan Field Road and Old Jennings Road, Middleburg, FL

#### RETAIL PADS FOR LEASE OR BUILD TO SUIT

## PROPERTY OVERVIEW

- Retail pads for ground lease or build to suit
- 1 AC Outparcels Available
- Retail Space Available: 1,200 SF − 2,400 SF
- Located in Clay Town Center, a new mixed-use development at the southwest corner of Branan Field Rd. and Old Jennings Rd.
- Sits adjacent to First Coast Expressway, which gives direct connectivity to the rapid growth just north of the site that includes an Amazon distribution center, Wayfair distribution center, and Boeing facility
- Development includes a Hampton Inn & Suites, Pet Paradise, LifeStorage, professional offices, and Marriott Town Place Suites 120-room hotel
- Nearby major retailers include Walmart, Lowes, Aldi, Home Depot, and Dollar Tree