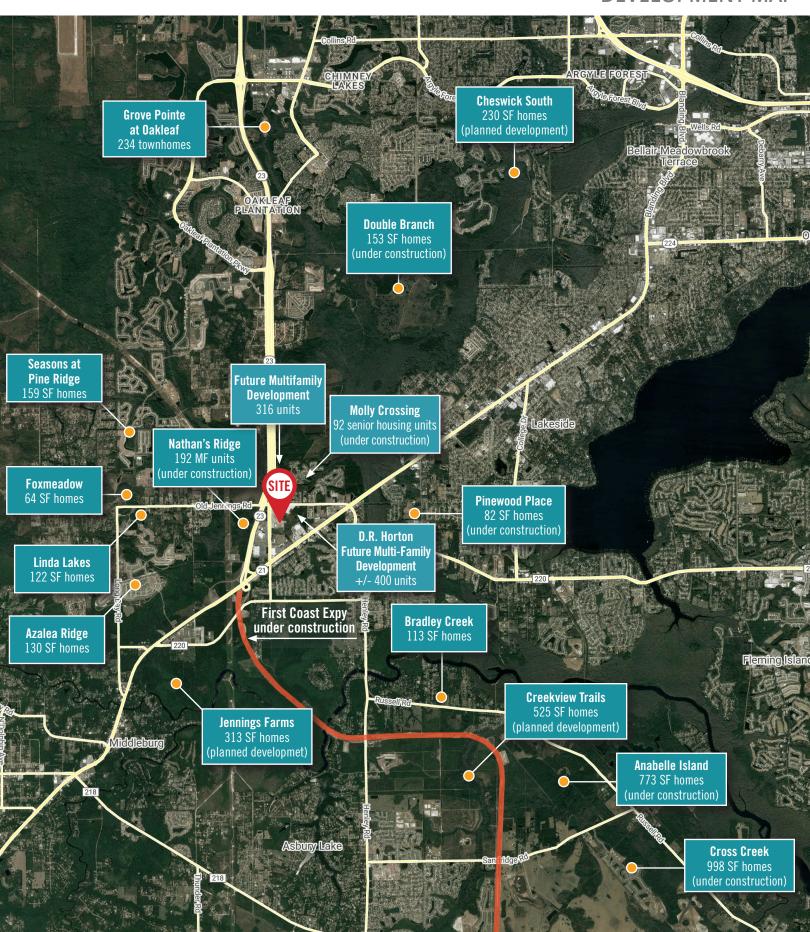

## PROPERTY OVERVIEW

- Retail pads for ground lease or build to suit
- 1 AC Outparcels Available
- Retail Space Available: 1,200 SF − 2,400 SF
- Located in Clay Town Center, a new mixed-use development at the southwest corner of Branan Field Rd. and Old Jennings Rd.
- Sits adjacent to First Coast Expressway, which gives direct connectivity to the rapid growth just north of the site that includes an Amazon distribution center, Wayfair distribution center, and Boeing facility
- Development includes a Hampton Inn & Suites, Pet Paradise, LifeStorage, professional offices, and Marriott Town Place Suites 120-room hotel
- Nearby major retailers include Walmart, Lowes, Aldi, Home Depot, and Dollar Tree

### RETAIL AERIAL