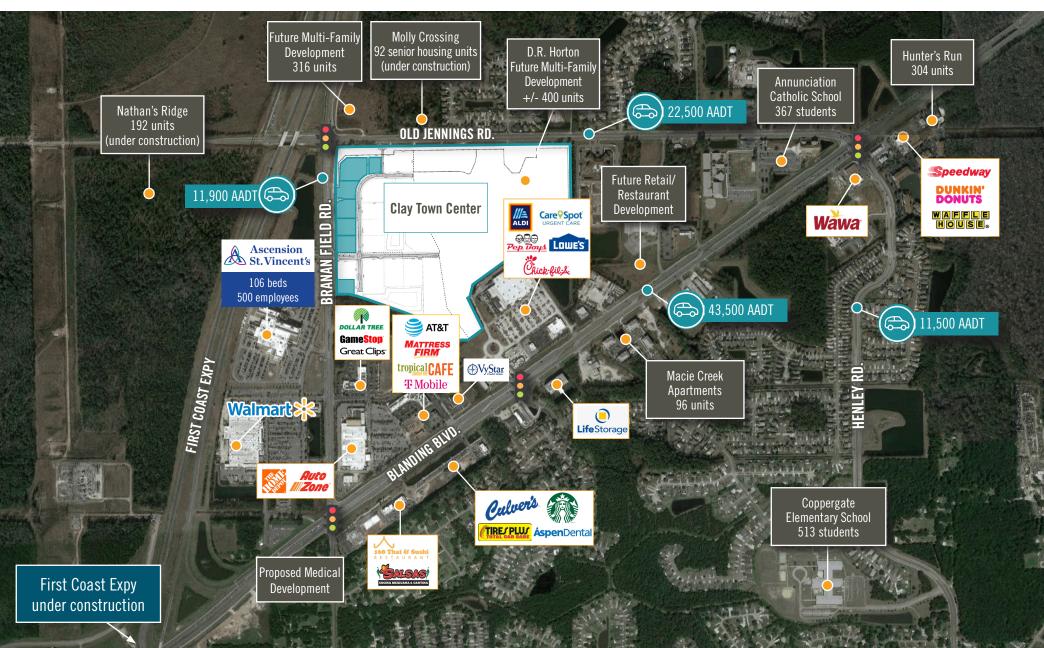

corner of Branan Field Rd. and Old Jennings Rd.
- Sits adjacent to First Coast Expressway, which gives direct connectivity to the rapid growth just north of the site that includes an Amazon distribution center, Wayfair distribution center, and Boeing facility
- Development includes a Hampton Inn & Suites, Pet Paradise, LifeStorage, professional offices, and Marriott Town Place Suites 120-room hotel
- Nearby major retailers include Walmart, Lowes, Aldi, Home Depot, and Dollar Tree



RICKY OSTROFSKY
REGIONAL MANAGING DIRECTOR

**(** 904.899.0315

Ricky.Ostrofsky@FranklinSt.com

KAELYN CASSIDY SENIOR ASSOCIATE

**(** 904.899.0318

⊠ Kaelyn.Cassidy@FranklinSt.com

CARRIE SMITH
SENIOR VICE PRESIDENT

904.271.4122

Carrie.Smith@FranklinSt.com

# **CONCEPTUAL SITE PLAN**





### RETAIL AERIAL