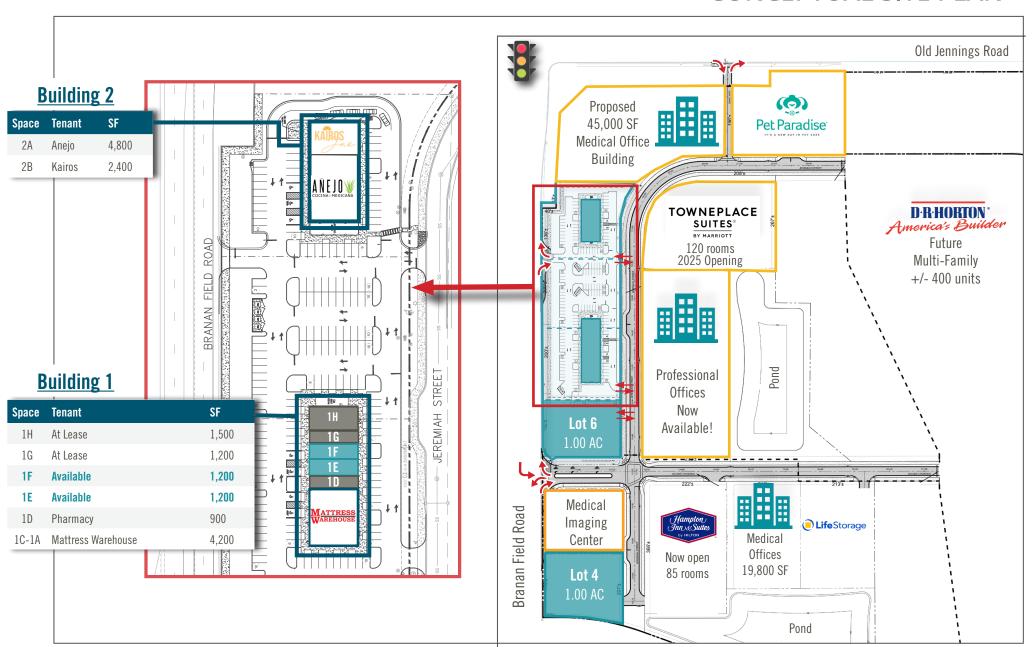

pment at the southwest corner of Branan Field Rd. and Old Jennings Rd.
- Sits adjacent to First Coast Expressway, which gives direct connectivity to the rapid growth just north of the site that includes an Amazon distribution center, Wayfair distribution center, and Boeing facility
- Development includes a Hampton Inn & Suites, Pet Paradise, LifeStorage, professional offices, and Marriott Town Place Suites 120-room hotel
- Nearby major retailers include Walmart, Lowes, Aldi, Home Depot, and Dollar Tree



RICKY OSTROFSKY
REGIONAL MANAGING DIRECTOR

**(** 904.899.0315

Ricky.Ostrofsky@FranklinSt.com

KAELYN CASSIDY SENIOR ASSOCIATE

**(** 904.899.0318

⊠ Kaelyn.Cassidy@FranklinSt.com

CARRIE SMITH
SENIOR VICE PRESIDENT

904.271.4122

Carrie.Smith@FranklinSt.com

# **CONCEPTUAL SITE PLAN**





### RETAIL AERIAL