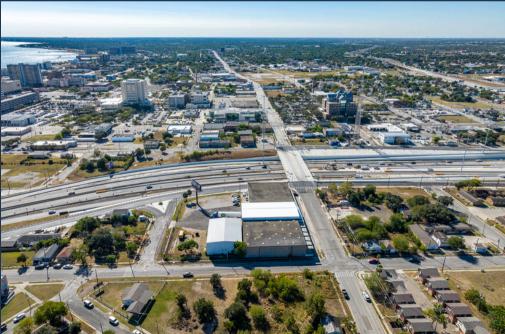

## AERIAL & HIGHWAY ACCESS

#### **ABOUT THE PROPERTY:**

900 N Staples Street is a 54,362 SF warehouse property just outside of downtown Corpus Christi, Texas. Perched on a high point, this Property offers outstanding visibility from IH-37 and provides quick access to Hwy 286, Hwy 181, and the new Harbor Bridge project. Additionally, users enjoy close proximity to Corpus Christi Bay and are just one mile away from the Port of Corpus Christi.