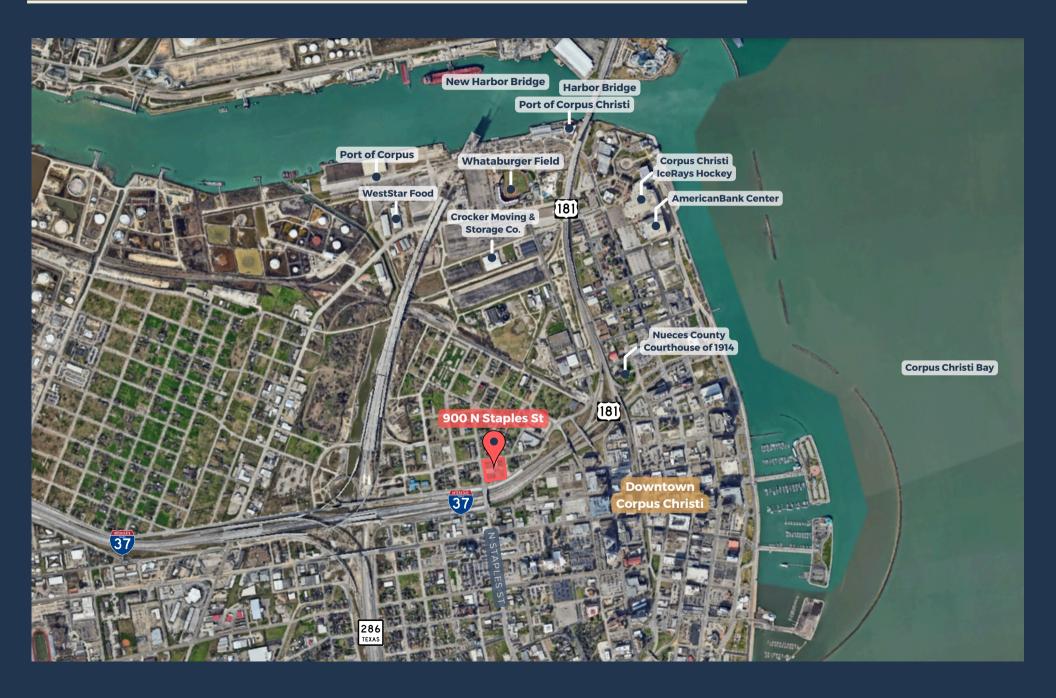

## AERIAL & HIGHWAY ACCESS

#### **ABOUT THE PROPERTY:**

900 N Staples Street is a 54,362 SF warehouse property just outside of downtown Corpus Christi, Texas. Perched on a high point, this Property offers outstanding visibility from IH-37 and provides quick access to Hwy 286, Hwy 181, and the new Harbor Bridge project. Additionally, users enjoy close proximity to Corpus Christi Bay and are just one mile away from the Port of Corpus Christi.