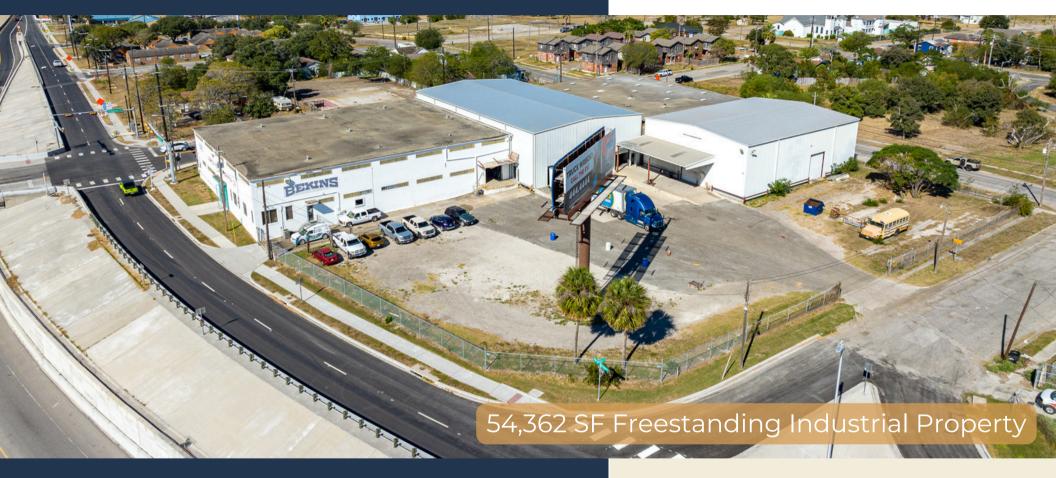

#### **ABOUT THE PROPERTY:**

900 N Staples Street is a 54,362 SF warehouse property just outside of downtown Corpus Christi, Texas. Perched on a high point, this Property offers outstanding visibility from IH-37 and provides quick access to Hwy 286, Hwy 181, and the new Harbor Bridge project. Additionally, users enjoy close proximity to Corpus Christi Bay and are just one mile away from the Port of Corpus Christi.

### **FEATURES:**

- 54,362 rentable SF covering one city block
- Fenced yard space
- High visibility on IH-37 (60,000 VPD)
- 2.16-acre fenced lot
- Dock high, semi-dock, and grade-level loading
- Fully sprinklered