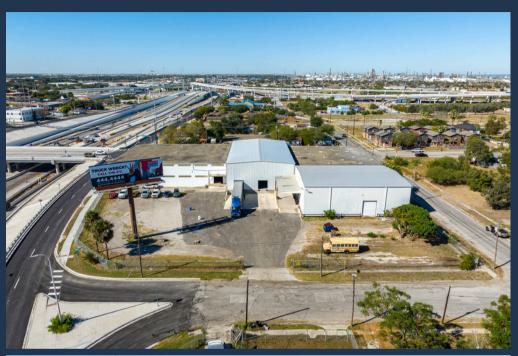

### FOR SALE OR LEASE

900 N STAPLES ST, CORPUS CHRISTI, TX 78401





#### **ABOUT THE PROPERTY:**

900 N Staples Street is a 54,362 SF warehouse property just outside of downtown Corpus Christi, Texas. Perched on a high point, this Property offers outstanding visibility from IH-37 and provides quick access to Hwy 286, Hwy 181, and the new Harbor Bridge project. Additionally, users enjoy close proximity to Corpus Christi Bay and are just one mile away from the Port of Corpus Christi.

### **FEATURES:**

- 54,362 rentable SF covering one city block
- Fenced yard space
- High visibility on IH-37 (60,000 VPD)
- 2.16-acre fenced lot
- Dock high, semi-dock, and grade-level loading
- Fully sprinklered

# BUILDING OVERVIEW









## AERIAL & HIGHWAY ACCESS





## CONTACT OUR TEAM



Cullen Mills
Co-Founder & President
cmills@llanorealty.com
(210) 926-5812



Colin McLellan
Senior Associate
cmclellan@llanorealty.com
(210) 908-6345