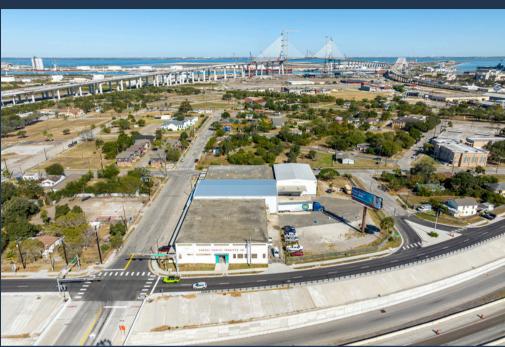

### FOR SALE OR LEASE

900 N STAPLES ST, CORPUS CHRISTI, TX 78401





#### **ABOUT THE PROPERTY:**

900 N Staples Street is a 54,362 SF warehouse property just outside of downtown Corpus Christi, Texas. Perched on a high point, this Property offers outstanding visibility from IH-37 and provides quick access to Hwy 286, Hwy 181, and the new Harbor Bridge project. Additionally, users enjoy close proximity to Corpus Christi Bay and are just one mile away from the Port of Corpus Christi.

### **FEATURES:**

- 54,362 rentable SF covering one city block
- Fenced yard space
- High visibility on IH-37 (60,000 VPD)
- 2.16-acre fenced lot
- Dock high, semi-dock, and grade-level loading
- Fully sprinklered

# BUILDING OVERVIEW









## AERIAL & HIGHWAY ACCESS





## CONTACT OUR TEAM



Cullen Mills
Co-Founder & President
cmills@llanorealty.com
(210) 926-5812



Colin McLellan
Senior Associate
cmclellan@llanorealty.com
(210) 908-6345