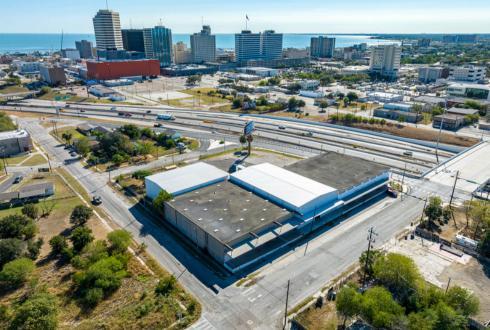

### FOR SALE OR LEASE

900 N STAPLES ST, CORPUS CHRISTI, TX 78401





#### **ABOUT THE PROPERTY:**

900 N Staples Street is a 54,362 SF warehouse property just outside of downtown Corpus Christi, Texas. Perched on a high point, this Property offers outstanding visibility from IH-37 and provides quick access to Hwy 286, Hwy 181, and the new Harbor Bridge project. Additionally, users enjoy close proximity to Corpus Christi Bay and are just one mile away from the Port of Corpus Christi.

### **FEATURES:**

- 54,362 rentable SF covering one city block
- Fenced yard space
- High visibility on IH-37 (60,000 VPD)
- 2.16-acre fenced lot
- Dock high, semi-dock, and grade-level loading
- Fully sprinklered

# BUILDING OVERVIEW









## AERIAL & HIGHWAY ACCESS





## CONTACT OUR TEAM



Cullen Mills
Co-Founder & President
cmills@llanorealty.com
(210) 926-5812



Colin McLellan
Senior Associate
cmclellan@llanorealty.com
(210) 908-6345