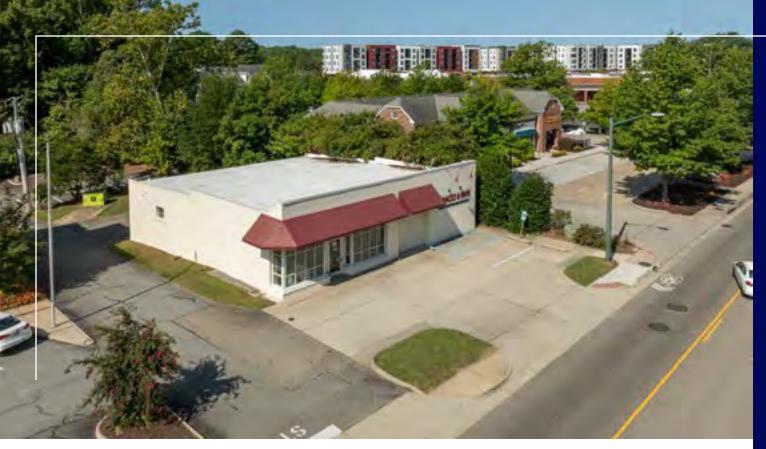

# 1012 Richmond Road Williamsburg, VA

Newly renovated Retail/Office adjacent to brand new mixed use development

Up to 3,300 square feet of retail/office space now available in a newly renovated building, featuring a roll-up door for added versatility. Located within walking distance of William & Mary's main campus, the football stadium, and the majority of student housing, the property offers direct access to a built-in customer base. Just under a mile from Colonial Williamsburg and less than five miles from popular attractions like Jamestown, Yorktown, Busch Gardens, and Water Country USA, this location is perfectly positioned to serve both the local student community and a steady flow of tourists.

## Property Photos