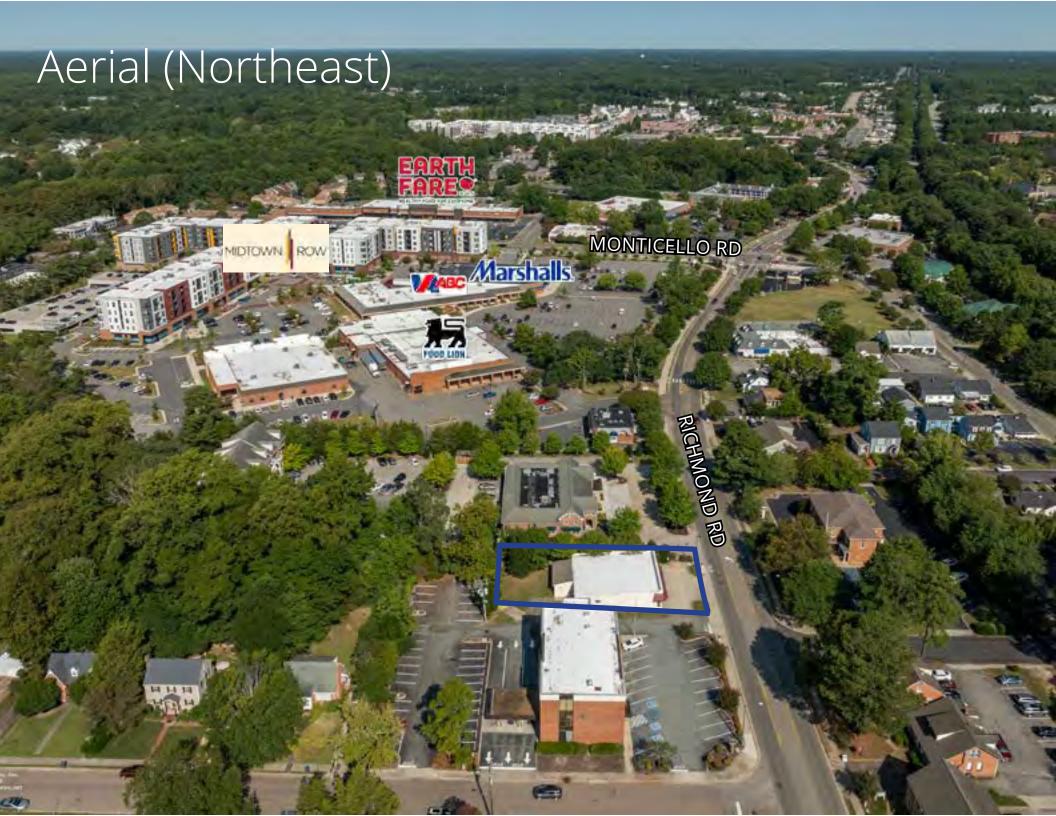

ed within walking distance of William & Mary's main campus, the football stadium, and the majority of student housing, the property offers direct access to a built-in customer base. Just under a mile from Colonial Williamsburg and less than five miles from popular attractions like Jamestown, Yorktown, Busch Gardens, and Water Country USA, this location is perfectly positioned to serve both the local student community and a steady flow of tourists.

### 3,300 SF Space Available For Lease

**George Fox** 

Executive Vice President +1 757 217 1898 george.fox@colliers.com

**Steve Weinstein** 

Associate +1 757 640 8238 steve.weinstein@colliers.com

> Colliers 150 W. Main Street Suite 1100 Norfolk, VA 23510 Main: +1 757 490 3300 colliers.com



Accelerating success.

## Property Photos









### Aerial (Southwest)



W&M RICHMOND HALL (87 ROOMS)

FEIGHINO AD RO

### Market Overview



| Demographics             | 1 Mile   | 3 Mile    | 5 Mile    |
|--------------------------|----------|-----------|-----------|
| Daytime Population       | 18,117   | 53,174    | 89,091    |
| Total Population         | 9,384    | 40,745    | 79,098    |
| Average Household Income | \$98,292 | \$123,156 | \$130,493 |





#### **George Fox**

Executive Vice President +1 757 217 1898 george.fox@colliers.com

#### **Steve Weinstein**

Associate +1 757 640 8238 steve.weinstein@colliers.com

#### Colliers

150 W. Main Street Suite 1100 Norfolk, VA 23510 Main: +1 757 490 3300 colliers.com

This document/email has been prepared by Colliers for advertising and general information only. Colliers makes