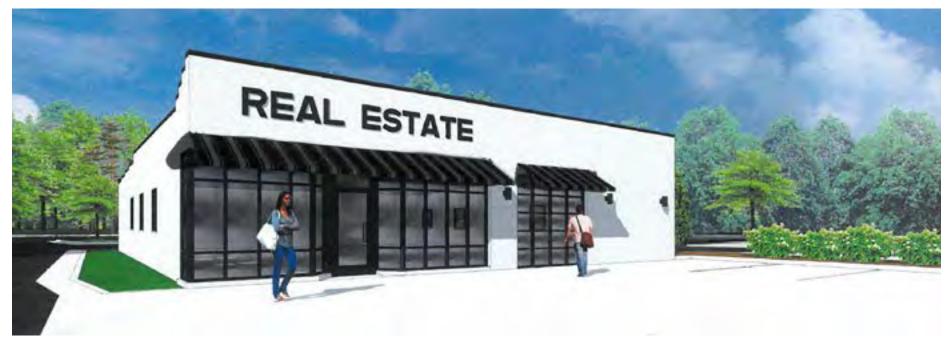

# 1012 Richmond Road Williamsburg, VA

Newly renovated Retail/Office adjacent to brand new mixed use development

Up to 3,300 square feet of retail/office space now available in a newly renovated building, featuring a roll-up door for added versatility. Located within walking distance of William & Mary's main campus, the football stadium, and the majority of student housing, the property offers direct access to a built-in customer base. Just under a mile from Colonial Williamsburg and less than five miles from popular attractions like Jamestown, Yorktown, Busch Gardens, and Water Country USA, this location is perfectly positioned to serve both the local student community and a steady flow of tourists.

## Property Photos